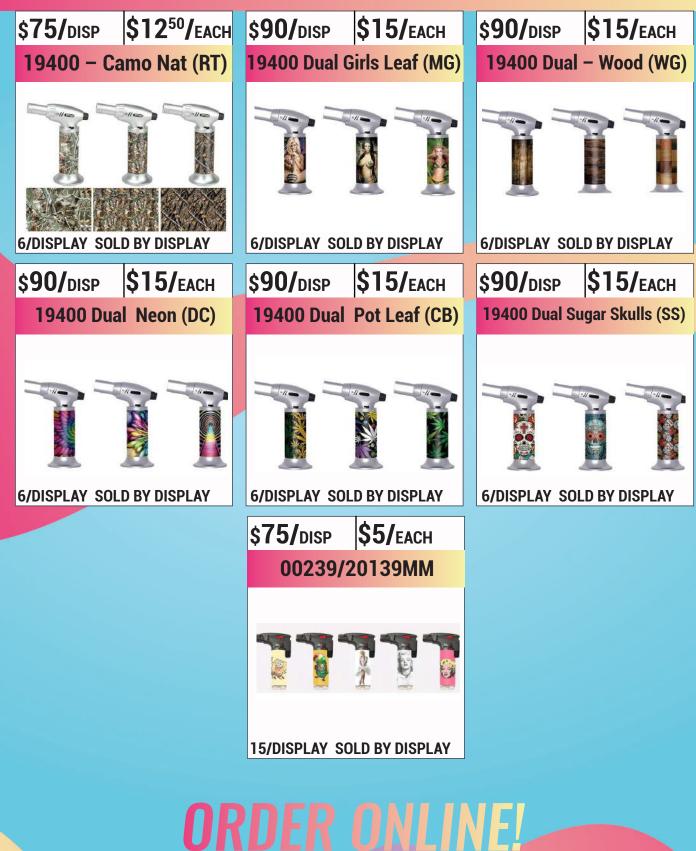

# **DUAL TORCHES**

www.canadiandistributor.ca

Size: 360 x 220 x 220 mm Color: Assorted Design: Assorted • Adjustable Refillable single jet high quality torch lighter. Quantity: 48/Display (4 Display per Master Case) • 1 Layer: 4 pcs • 2 Layer: 16 Pcs • 3 Layer: 28 Pcs Sold by Display Only!