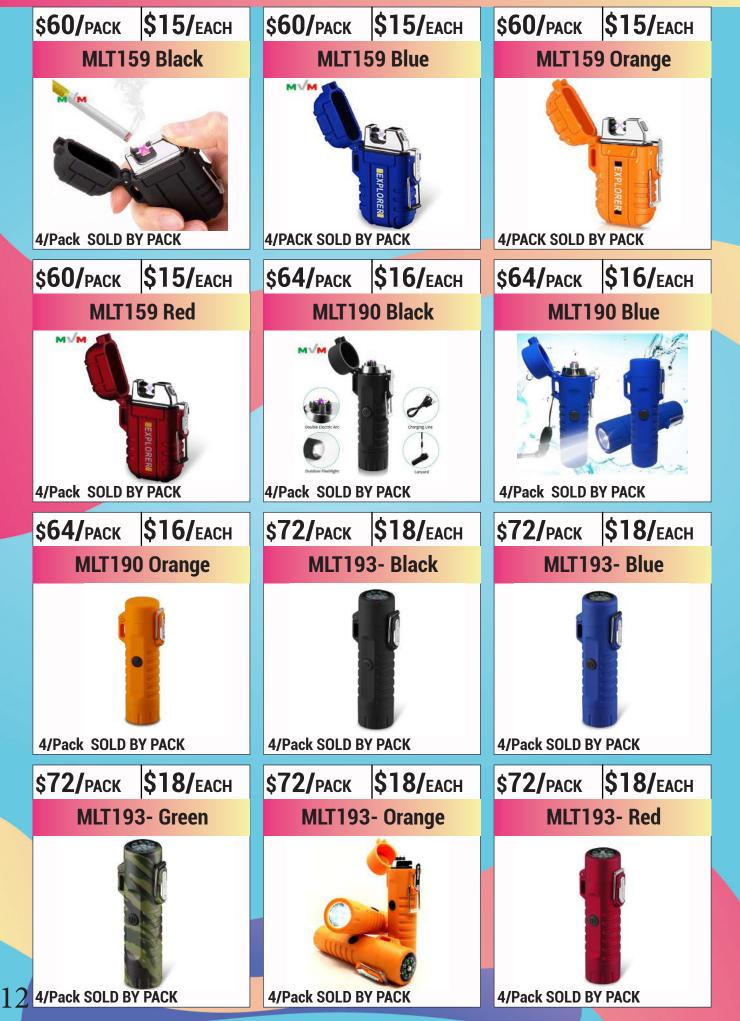

| e SI (SPSI)      |  |
|                                                           |                 |                          |                            |                                 |                                 |                  |  |
| 0 12/ DISPLAY SOLD BY DISPLAY 15/ DISPLAY SOLD BY DISPLAY |                 |                          |                            |                                 |                                 |                  |  |
|                                                           |                 |                          |                            |                                 |                                 |                  |  |





**ORDER ONLINE!** www.canadiandistributor.ca

# **USB LIGHTER**



# **USB LIGHTER**



# **USB LIGHTER**



## **ORDER ONLINE!** www.canadiandistributor.ca

# **DUAL TORCHES**



www.canadiandistributor.ca





Size: 360 x 220 x 220 mm Color: Assorted Design: Assorted • Adjustable Refillable single jet high quality torch lighter. Quantity: 48/Display (4 Display per Master Case) • 1 Layer: 4 pcs • 2 Layer: 16 Pcs • 3 Layer: 28 Pcs Sold by Display Only!



### **TORCH GUN**



### GH-10877H

Single Torch Lighters Weed Designs (GH-10877H) Brand: Glick It Color: Assorted Quantity: 15/Display Sold by Display Only!



#### GH-10877

Single Torch Lighters with Assorted Colors (GH-10877) Brand: Glick It Design: Transparent Color: Assorted Quantity: 15/Display Sold by Display Only!

## **CLICKIT**



### GH-10877A

Single Torch Lighters with Assorted Colors (GH