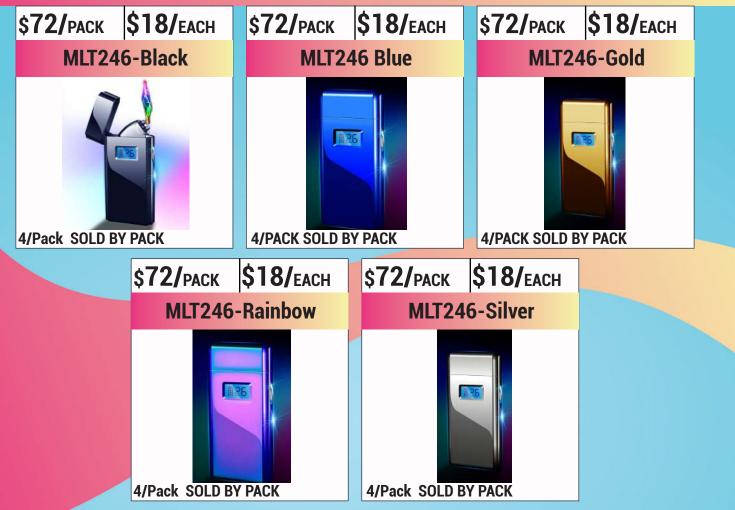

|  |
|                                                           |                 |                          |                            |                                 |                                 |                  |  |
| 0 12/ DISPLAY SOLD BY DISPLAY 15/ DISPLAY SOLD BY DISPLAY |                 |                          |                            |                                 |                                 |                  |  |
|                                                           |                 |                          |                            |                                 |                                 |                  |  |





**ORDER ONLINE!** www.canadiandistributor.ca

# **USB LIGHTER**



# **USB LIGHTER**



# **USB LIGHTER**



## **ORDER ONLINE!** www.canadiandistributor.ca

# **DUAL TORCHES**



www.canadiandistributor.ca





Size: 360 x 220 x 220 mm Color: Assorted Design: Assorted • Adjustable Refillable single jet high quality torch lighter. Quantity: 48/Display (4 Display per Master Case) • 1 Layer: 4 pcs • 2 Layer: 16 Pcs • 3 Layer: 28 Pcs Sold by Display Only!



### **TORCH GUN**



### GH-10877H

Single Torch Lighters Weed Designs (GH-10877H) Brand: Glick It Color: Assorted Quantity: 15/Display Sold by Display Only!



#### GH-10877

Single Torch Lighters with Assorted Colors (GH-10877) Brand: Glick It Design: Transparent Color: Assorted Quantity: 15/Display Sold by Display Only!

## **CLICKIT**



### GH-10877A

Single Torch Lighters with Assorted Colors (GH-10877A) Brand: Glick It Color: Assorted Q