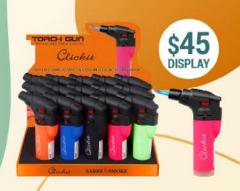

#### GH-10877

Single Torch Lighters with Assorted Colors (GH-10877) Brand: Glick It Design: Transparent Color: Assorted Quantity: 15/Display Sold by Display Only!