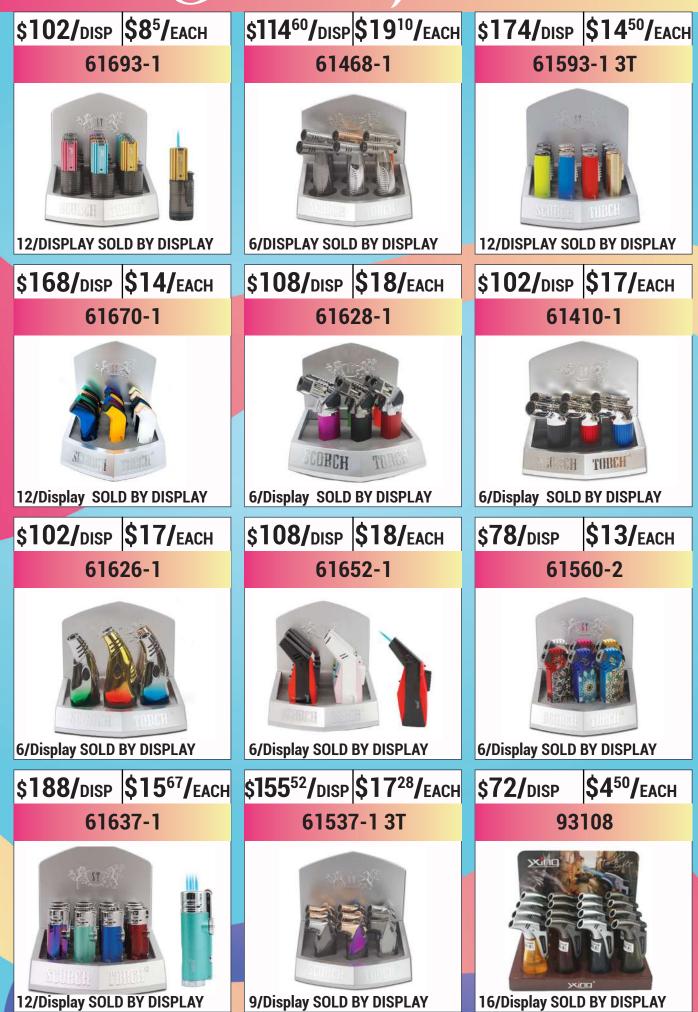

85.0 



SCORCH



EXPLORER





f













**16/Display SOLD BY DISPLAY** 



|                           | \$135/disp           | \$15/each                | \$ <b>84/</b> disp         | \$14/EACH                | \$ <b>135/</b> disp       | \$15/each        |
|---------------------------|----------------------|--------------------------|----------------------------|--------------------------|---------------------------|------------------|
|                           | 61644-1              |                          | 61641-1                    |                          | 61644-2                   |                  |
| 9/DISPLAY SOLD BY DISPLAY |                      | BY DISPLAY               | 6/DISPLAY SOLD BY DISPLAY  |                          | 9/DISPLAY SOLD BY DISPLAY |                  |
|                           | \