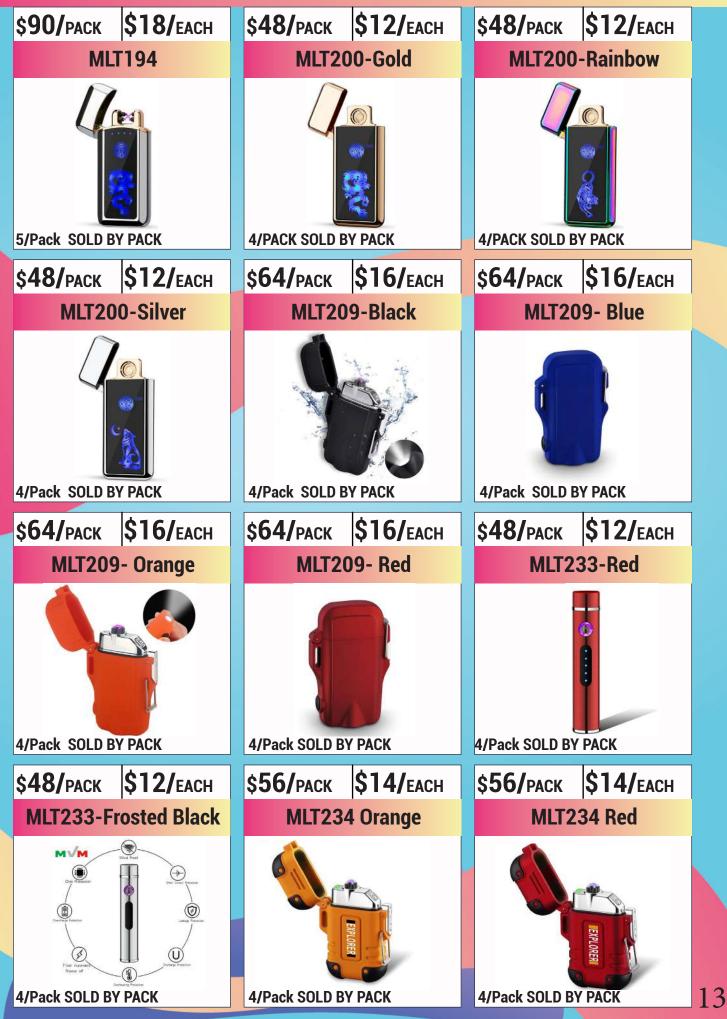

| e SI (SPSI)      |  |
|                                                           |                 |                          |                            |                                 |                                 |                  |  |
| 0 12/ DISPLAY SOLD BY DISPLAY 15/ DISPLAY SOLD BY DISPLAY |                 |                          |                            |                                 |                                 |                  |  |
|                                                           |                 |                          |                            |                                 |                                 |                  |  |





**ORDER ONLINE!** www.canadiandistributor.ca

# **USB LIGHTER**



# **USB LIGHTER**



# **USB LIGHTER**



## **ORDER ONLINE!** www.canadiandistributor.ca

# **DUAL TORCHES**



www.canadiandistributor.ca





Size: 360 x 220 x 220 mm Color: Assorted Design: Assorted • Adjustable Refillable single jet high quality torch lighter. Quantity: 48/Display (4 Display per Master Case) • 1 Layer: 4 pcs • 2 Layer: 16 Pcs • 3 Layer: 28 Pcs Sold by Display Only!



### **TORCH GUN**



### GH-10877H

Single Torch Lighters Weed Designs (GH-10877H) Brand: Glick It Color: Assorted Quantity: 15/Display Sold by Display Only!



#### GH-10877

Single Torch Lighters with Assorted Colors (GH-10877) Brand: Glick It Design: Transparent Color: Assorted Quantity: 15/Display Sold by Display Only!

## **CLICKIT**



### GH-10877A

Single Torch Lighters with Assorted Colors (GH-10877A) Brand: Glick