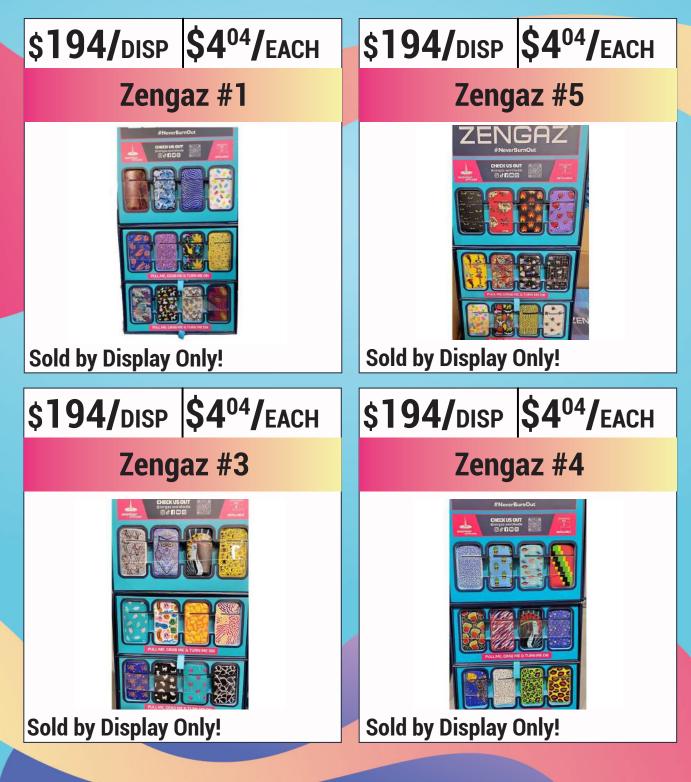

# **DUAL TORCHES**

www.canadiandistributor.ca

Size: 360 x 220 x 220 mm Color: Assorted Design: Assorted • Adjustable Refillable single jet high quality torch lighter. Quantity: 48/Display (4 Display per Master Case) • 1 Layer: 4 pcs • 2 Layer: 16 Pcs • 3 Layer: 28 Pcs Sold by Display Only!