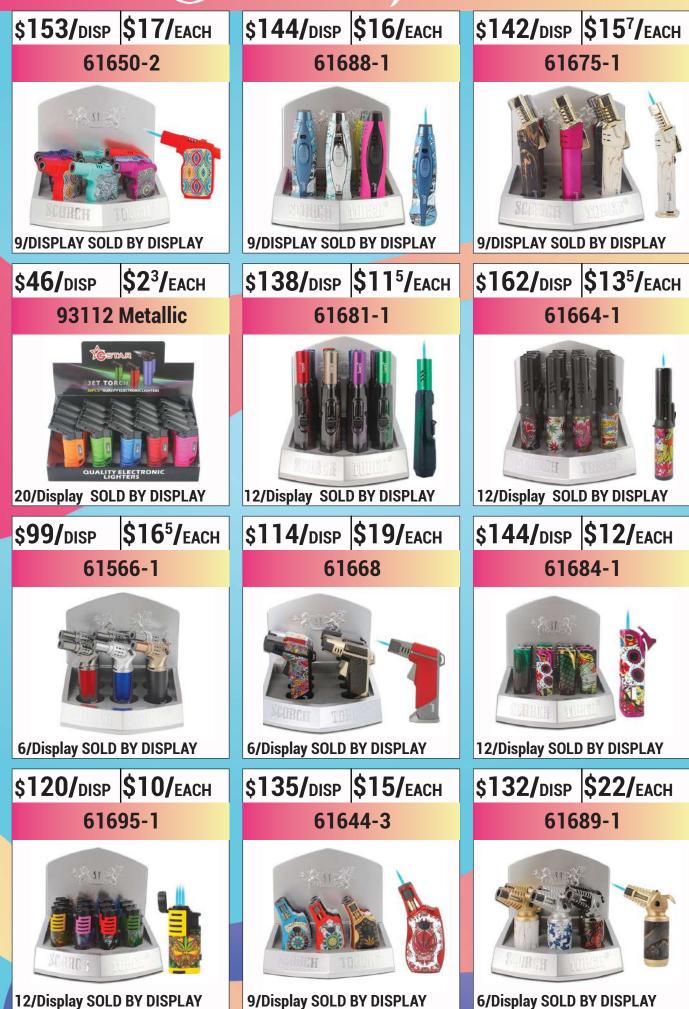

85.0 



SCORCH



EXPLORER





f













**16/Display SOLD BY DISPLAY** 



|                           | \$135/disp           | \$15/each                | \$ <b>84/</b> disp         | \$14/EACH                | \$ <b>135/</b> disp       | \$15/each        |
|---------------------------|----------------------|--------------------------|----------------------------|--------------------------|---------------------------|------------------|
|                           | 61644-1              |                          | 61641-1                    |                          | 61644-2                   |                  |
| 9/DISPLAY SOLD BY DISPLAY |                      | BY DISPLAY               | 6/DISPLAY SOLD BY DISPLAY  |                          | 9/DISPLAY SOLD BY DISPLAY |                  |
|