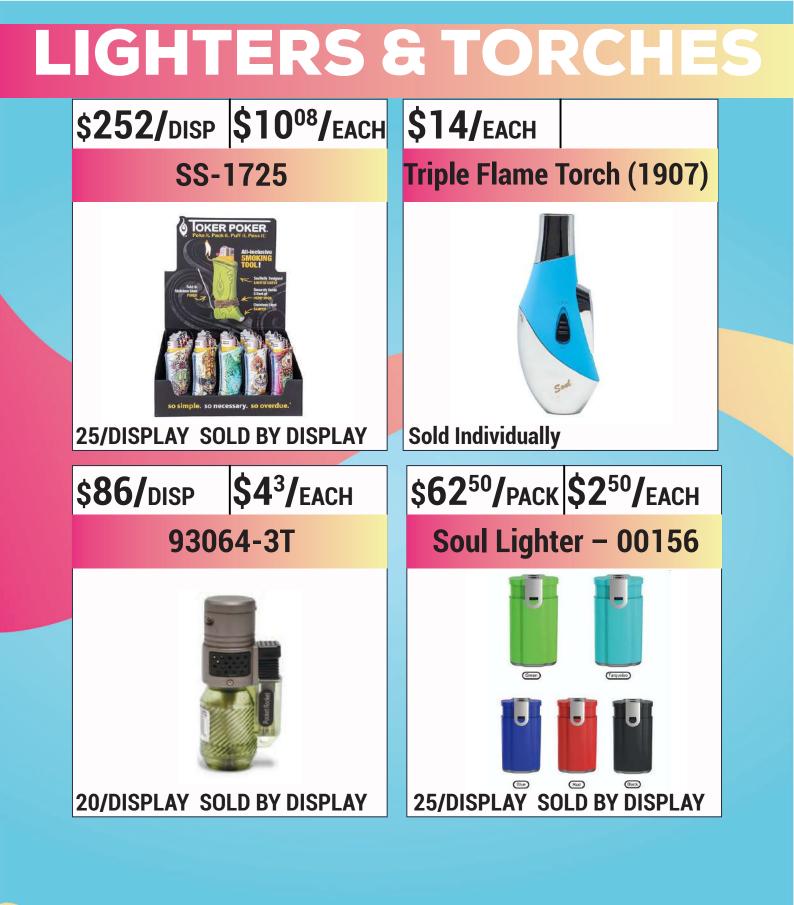

|                            |                                 |                                 |                  |  |
| 0 12/ DISPLAY SOLD BY DISPLAY 15/ DISPLAY SOLD BY DISPLAY |                 |                          |                            |                                 |                                 |                  |  |
|                                                           |                 |                          |                            |                                 |                                 |                  |  |





**ORDER ONLINE!** www.canadiandistributor.ca

# **USB LIGHTER**



# **USB LIGHTER**



# **USB LIGHTER**



## **ORDER ONLINE!** www.canadiandistributor.ca

# **DUAL TORCHES**



www.canadiandistributor.ca





Size: 360 x 220 x 220 mm Color: Assorted Design: Assorted • Adjustable Refillable single jet high quality torch lighter. Quantity: 48/Display (4 Display per Master Case) • 1 Layer: 4 pcs • 2 Layer: 16 Pcs • 3 Layer: 28 Pcs Sold by Display Only!



### **TORCH GUN**



### GH-10877H

Single Torch Lighters Weed Designs (GH-10877H) Brand: Glick It Color: Assorted Quantity: 15/Display Sold by Display Only!



#### GH-10877

Single Torch Lighters with Assorted Colors (GH-10877) Brand: Glick It Design: Transparent Color: Assorted Quantity: 15/Display Sold by Display Only!

## **CLICKIT**



### GH-10877A

Single Torch Lighters with Assorted Colors (GH-10877A) Brand: Glick It Color: Assorted Quantity: 15/Display Sold by Display Only!



### GH-10877B

Click It Single Torch Lighters Assorted W