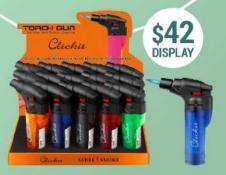

### GH-10877A

Single Torch Lighters with Assorted Colors (GH-10877A) Brand: Glick It Color: Assorted Quantity: 15/Display Sold by Display Only!