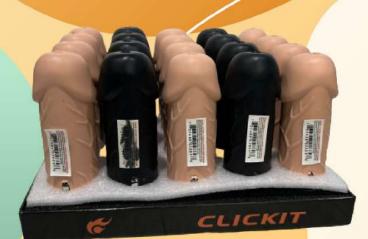

#### Click It Penis Torch w/Vibration (GH-7489)

Brand: Glick It Color: Assorted Quantity: 20/Display Sold by Display Only!