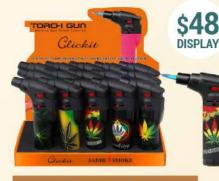

### GH-10877B

Click It Single Torch Lighters Assorted Weed Designs in Assorted Color Brand: Glick It Color: Assorted Design: Weed Leaf's (Assorted) Quantity: 15/Display Sold by Display Only!

Clicku

GH-10877D