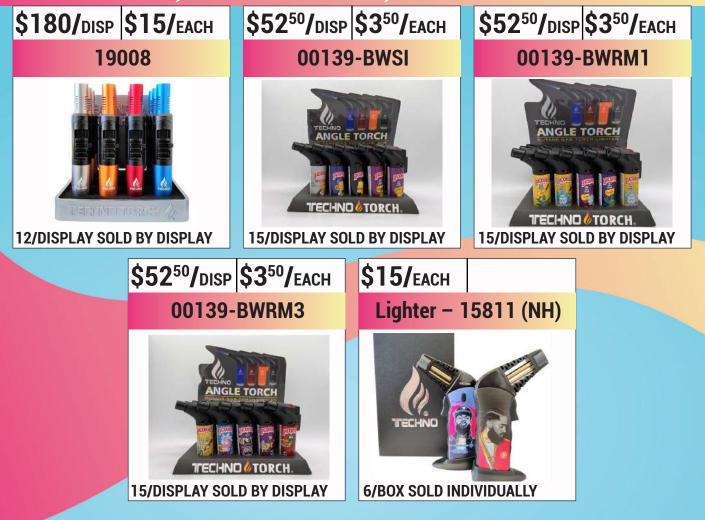

Techno Torch

|                                                           | \$42/disp       | \$3 <sup>50</sup> /EACH  | \$108/disp                 | <b>\$9/</b> EACH                | \$108/disp                      | <b>\$9/</b> EACH |  |
|-----------------------------------------------------------|-----------------|--------------------------|----------------------------|---------------------------------|---------------------------------|------------------|--|
|                                                           | 0014            | 9M                       | 121                        | 56G                             | 19                              | 002              |  |
|                                                           |                 |                          |                            |                                 |                                 | Too              |  |
|                                                           | 12/DISPLAY SOLD | BY DISPLAY               | 12/DISPLAY SOL             | D BY DISPLAY                    | 12/DISPLAY SO                   | LD BY DISPLAY    |  |
|                                                           | \$126/disp      | \$10 <sup>50</sup> /EACH | \$120/disp                 | \$10/each                       | <b>\$50/</b> disp               | <b>\$2/</b> EACH |  |
|                                                           | 1704            | I9R                      | 171                        | 35M                             | 001                             | 56R              |  |
|                                                           | TECHNIC TECHNIC |                          |                            |                                 |                                 |                  |  |
|                                                           | 12/DISPLAY SOLD |                          | 12/DISPLAY SOLD BY DISPLAY |                                 | 25/DISPLAY SOLD BY DISPLAY      |                  |  |
|                                                           | \$120/disp      | \$10/each                | \$15/each                  |                                 | \$32/disp                       | <b>\$2/</b> EACH |  |
|                                                           | 17135           | 5-LD                     | 1901                       | 9-NC                            | 30                              | )06              |  |
|                                                           |                 |                          |                            |                                 |                                 |                  |  |
|                                                           | 12/DISPLAY SOLD | BY DISPLAY               | 6/Box Sold Indiv           | idually!                        | 16/DISPLAY SO                   | LD BY DISPLAY    |  |
|                                                           |                 | \$ <b>90/</b> disp       | \$7 <sup>50</sup> /EACH    | \$ <b>52<sup>50</sup>/</b> DISP | \$ <b>3</b> <sup>50</sup> /EACH |                  |  |
|                                                           |                 | 1215                     |                            | 6-RW1 Suprem                    |                                 | e SI (SPSI)      |  |
|                                                           |                 |                          |                            |                                 |                                 |                  |  |
| 0 12/ DISPLAY SOLD BY DISPLAY 15/ DISPLAY SOLD BY DISPLAY |                 |                          |                            |                                 |                                 |                  |  |
|                                                           |                 |                          |                            |                                 |                                 |                  |  |