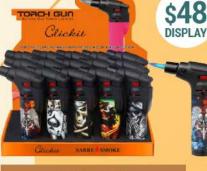

### Cuchie SABRE SMOKE GH-10877F

Click It Single Torch Lighters Assorted Designs Brand: Glick It Color: Assorted Quantity: 15/Display Sold by Display Only!