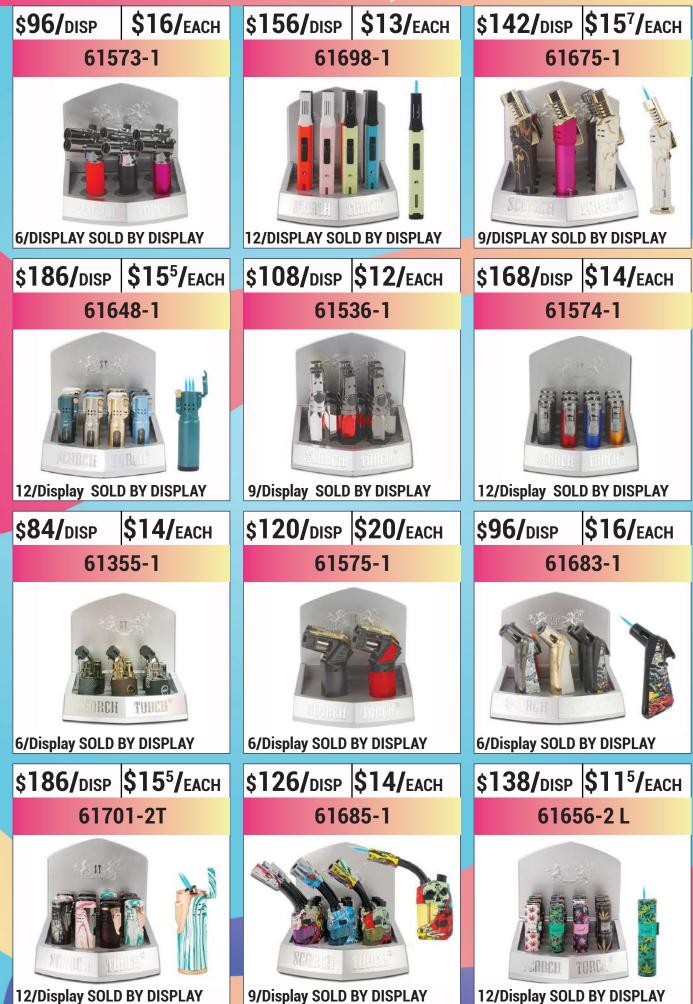

85.0 



SCORCH



EXPLORER





f













**16/Display SOLD BY DISPLAY** 



|                           | \$135/disp           | \$15/each                | \$ <b>84/</b> disp         | \$14/EACH                | \$ <b>135/</b> disp       | \$15/each        |
|---------------------------|----------------------|--------------------------|----------------------------|--------------------------|---------------------------|------------------|
|                           | 61644-1              |                          | 61641-1                    |                          | 61644-2                   |                  |
| 9/DISPLAY SOLD BY DISPLAY |                      | BY DISPLAY               | 6/DISPLAY SOLD BY DISPLAY  |                          | 9/DISPLAY SOLD BY DISPLAY |                  |
|