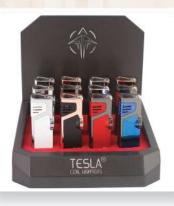

### \$174 DISPLAY \$14<sup>50</sup> EACH

TESLA TURBO DUAL TORCH – BLACK MATTE (61659-T)

Color: Black Matte / Assorted

Height: 3 5/8"

Quantity: 12 Pcs / Display

Sold by Display!