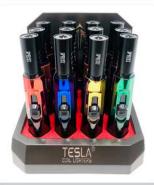

#### \$144 DISPLAY \$16 EACH

TESLA TWIST TORCH – ASSORTED NEON METALLIC FINISH (61615-T)

Color: Assorted Height: 5.5"

Quantity: 9 Pcs / Display

Sold by Display!