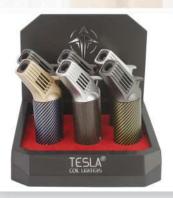

### \$120 DISPLAY \$20 EACH

TESLA PHASER 45 DEGREE ELEGANT TORCH – ASSORTED (61633-T)

Height: 5"

Design: Wood Tone Design Quantity:6 Pcs / Display

Sold by Display!