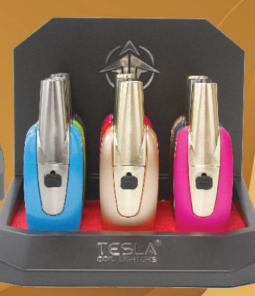

### \$96 DISPLAY

TESLA PHASER TORCH
– ASSORTED (61614-T)
COLOR: ASSORTED

Height: 4.5"

Quantity: 6 Pcs / Display

Sold by Display!