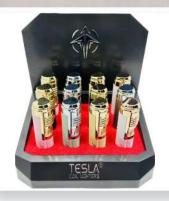

#### \$144 DISPLAY \$16 EACH

TESLA TWIST TORCH – ASSORTED NEON METALLIC FINISH (61615-T)

Color: Assorted Height: 5.5"

Quantity: 9 Pcs / Display

Sold by Display!