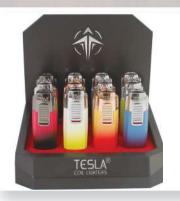

### \$156DISPLAY \$13 EACH

TESLA OMBRE TRIPLE TORCH – ASSORTED (61642-T)

Color: Assorted Height: 3.5"

Quantity: 12 Pcs / Display

Sold by Display!