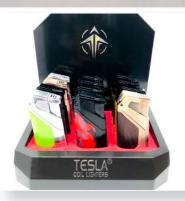

### \$165DISPLAY \$13<sup>75</sup> EACH

TESLA DYNAMIC DUAL TORCH – ASSORTED (61677-2T)

Color: Assorted Matte

Height: 3.5"

Quantity: 12 Pcs / Display

Sold by Display!