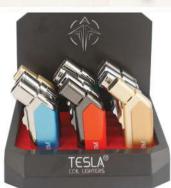

### \$139<sup>50</sup> DISPLAY \$15<sup>50</sup> EACH

TESLA PHASER TORCH – ASSORTED (61613-T)

Color: Assorted Height: 4.75"

Quantity: 9 Pcs / Display

Sold by Display!