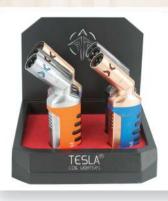

### \$96 DISPLAY

TESLA PHASER TORCH
– ASSORTED (61614-T)
COLOR: ASSORTED

Height: 4.5"

Quantity: 6 Pcs / Display

Sold by Display!