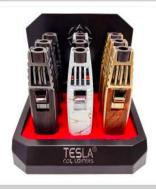

### \$165DISPLAY \$13<sup>75</sup> EACH

TESLA TORCH - ASSORTED (61705-T)

Color: Two Tone Matte

Assorted Height: 3.5"

Quantity: 12 Pcs / Display

Sold by Display!