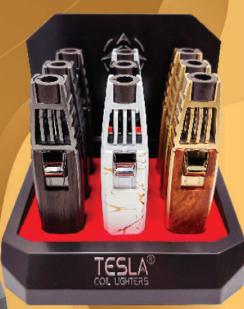

### \$120 DISPLAY \$20 EACH

TESLA PHASER 45 DEGREE ELEGANT TORCH – ASSORTED (61633-T)

Height: 5"

Design: Wood Tone Design Quantity:6 Pcs / Display

Sold by Display!