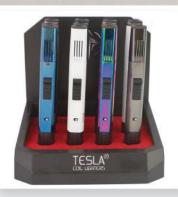

### \$132 DISPLAY \$11 EACH

TESLA PENCIL TORCH
- ASSORTED (61681-T)

Color: Assorted Height: 6.25"

Quantity:12 Pcs / Display

Sold by Display!

### \$135 DISPLAY \$15 EACH

TESLA TURBO STANDING PENCIL TORCH – ASSORTED (61690-T)

Height: 5.5"

Design: Assorted

Quantity: 9 Pcs / Display

Sold by Display!