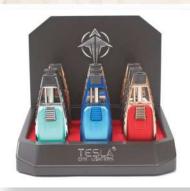

#### \$96 DISPLAY \$16 EACH

TESLA AMPLE TABLE TRI-PLE TORCH – ASSORTED (61619-T)

Color: Assorted Metallic

Colors

Height: 5"

Quantity: 6 Pcs / Display

Sold by Display!