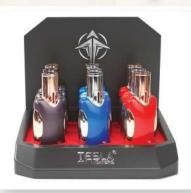

### \$156 DISPLAY

TESLA TRIPLE TORCH – TWO TONE METALLIC FINISH (61647-T)

Color: Assorted Height: 3.5"

Quantity: 12 Pcs / Display

Sold by Display!

### \$156DISPLAY \$13 EACH

TESLA OMBRE TRIPLE TORCH – ASSORTED (61642-T)

Color: Assorted Height: 3.5"

Quantity: 12 Pcs / Display

Sold by Display!