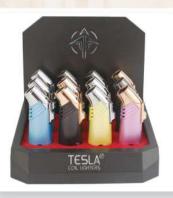

### \$139<sup>50</sup> DISPLAY \$15<sup>50</sup> EACH

TESLA PHASER TORCH – ASSORTED (61613-T)

Color: Assorted Height: 4.75"

Quantity: 9 Pcs / Display

Sold by Display!

### \$96 DISPLAY

TESLA PHASER TORCH
– ASSORTED (61614-T)
COLOR: ASSORTED

Height: 4.5"

Quantity: 6 Pcs / Display

Sold by Display!