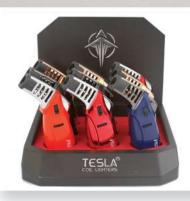

### \$120 DISPLAY \$20 EACH

TESLA PHASER 45 DEGREE ELEGANT TORCH – ASSORTED (61633-T)

Height: 5"

Design: Wood Tone Design Quantity:6 Pcs / Display

Sold by Display!