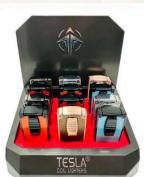

### \$135 DISPLAY \$15 EACH

TESLA TURBO STANDING PENCIL TORCH – ASSORTED (61690-T)

Height: 5.5"

Design: Assorted

Quantity: 9 Pcs / Display

Sold by Display!