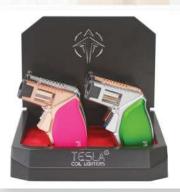

### \$96 DISPLAY

TESLA PHASER TORCH
– ASSORTED (61614-T)
COLOR: ASSORTED

Height: 4.5"

Quantity: 6 Pcs / Display

Sold by Display!