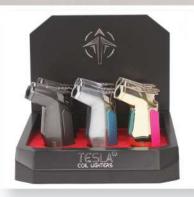

### \$96 DISPLAY

TESLA PHASER TORCH
– ASSORTED (61614-T)
COLOR: ASSORTED

Height: 4.5"

Quantity: 6 Pcs / Display

Sold by Display!