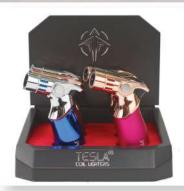

# TESLA TORCHES

Catalogue 2023-2024
CHECK THE NEW COLLECTION







ORDER ONLINE CANADIANDISTRIBUTOR.CA





#### \$144 DISPLAY \$16 EACH

TESLA TWIST TORCH – ASSORTED NEON METALLIC FINISH (61615-T)

Color: Assorted Height: 5.5"

Quantity: 9 Pcs / Display

Sold by Display!



### \$156 DISPLAY

TESLA TRIPLE TORCH – TWO TONE METALLIC FINISH (61647-T)

Color: Assorted Height: 3.5"

Quantity: 12 Pcs / Display

Sold by Display!



### \$126 DISPLAY \$14 EACH

TESLA QUADRUPLE TORCH STRAIGHT UP SHOOTER – ASSORTED (61623-T)

Color: Neon Assorted

Height: 4.75"

Quantity: 9 Pcs / Display

Sold by Display!



#### \$90 DISPLAY \$15 EACH

TESLA QUADRUPLE 45 DEGREE TORCH – ASSORTED (61620-T)

Color: Assorted Height: 4.5"

Quantity: 6 Pcs / Display

Sold by Display!



## \$156DISPLAY

TESLA WAND TORCH 2.0 – ASSORTED (61634-T)

Color: Assorted Height: 6.5"

Quantity:12 Pcs / Display

Sold by Display!



### \$132 DISPLAY \$11 EACH

TESLA PENCIL TORCH
- ASSORTED (61681-T)

Color: Assorted Height: 6.25"

Quantity:12 Pcs / Display

Sold by Display!





### \$120 DISPLAY \$20 EACH

TESLA PHASER 45 DEGREE ELEGANT TORCH – ASSORTED (61633-T)

Height: 5"

Design: Wood Tone Design Quantity:6 Pcs / Display

Sold by Display!



### \$139<sup>50</sup> DISPLAY \$15<sup>50</sup> EACH

TESLA PHASER TORCH – ASSORTED (61613-T)

Color: Assorted Height: 4.75"

Quantity: 9 Pcs / Display

Sold by Display!



### \$