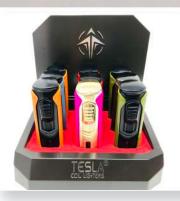

### \$186DISPLAY \$15<sup>50</sup> EACH

TESLA QUADRUPLE TORCH – ASSORTED (61638-T)

Color: Assorted

Quantity: 12 Pcs / Display

Sold by Display!