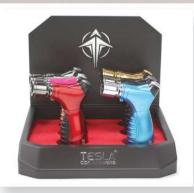

#### \$96 DISPLAY \$16 EACH

TESLA AMPLE TABLE TRI-PLE TORCH – ASSORTED (61619-T)

Color: Assorted Metallic

Colors

Height: 5"

Quantity: 6 Pcs / Display

Sold by Display!