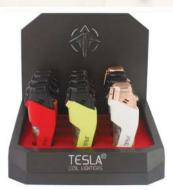

### \$96 DISPLAY

TESLA PHASER TORCH
– ASSORTED (61614-T)
COLOR: ASSORTED

Height: 4.5"

Quantity: 6 Pcs / Display

Sold by Display!