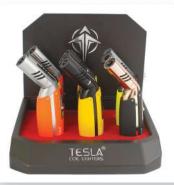

### \$108DISPLAY \$12 EACH

TESLA 45 DEGREE TORCH – ASSORTED (61612-T)

Color: Assorted Height: 3.75"

Quantity: 9 Pcs / Display

Sold by Display!