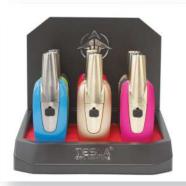

#### \$96 DISPLAY \$16 EACH

TESLA AMPLE TABLE TRI-PLE TORCH – ASSORTED (61619-T)

Color: Assorted Metallic

Colors

Height: 5"

Quantity: 6 Pcs / Display

Sold by Display!