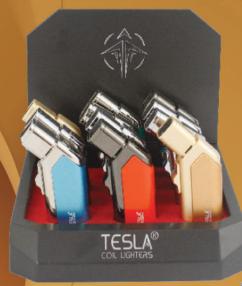

#### \$96 DISPLAY \$16 EACH

TESLA AMPLE TABLE TRI-PLE TORCH – ASSORTED (61619-T)

Color: Assorted Metallic

Colors

Height: 5"

Quantity: 6 Pcs / Display

Sold by Display!