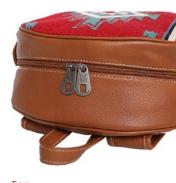

### **Description:**

- Embroidered thunderbird Aztec design
- Antique silver embellishments
- ♦ Fringe detail
- ♦ Top zipper closure
- Inside single compartment divided by a medium zippered pocket
- Inside of bag include a zippered pocket and 2 open pockets
- A zippered pocket on the back to conceal the handgun (9.5"x 5")
- An open pocket on the back

 Metal feet on the bottom for protection and stability

#### ♦ Double flat strap

Inside

Back View

ITEM: WG36-G8005BK

ITEM: WG36-G8005BR

5

PURSES