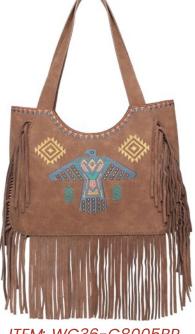

### **Description:**

- Embroidered thunderbird Aztec design
- Antique silver embellishments
- ♦ Fringe detail
- ♦ Top zipper closure
- Inside single compartment divided by a medium zippered pocket
- Inside of bag include a zippered pocket and 2 open pockets
- A zippered pocket on the back to conceal the handgun (9.5"x 5")
- An open pocket on the back

 Metal feet on the bottom for protection and stability

#### ♦ Double flat strap

Inside

Back View

ITEM: WG36-G8005BK

ITEM: WG36-G8005BR

5

PURSES