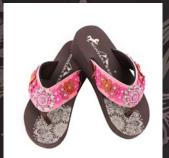

## FLIP FLOP SANDLES FOOTWEAR

ALL SANDALES SOLD AS 12 PAIRS/BOX

MANDALA FLORAL stone concho embroidered wedge sizes: Assorted colour: Black \$30/each

MANDALA FLORAL Stone concho Embroidered Wedge Sizes: Assorted Colour: Brown Š30/each

MANDALA FLORAL Stone Concho Embroidered Wedge Sizes: Assorted Colour: Pink \$30/each

MANDALA CACTUS Embroidered Wedge Sizes: Assorted Colour: Black Š30/each

MANDALA CACTUS Embroidered Wedge Sizes: Assorted Colour: Brown Š30/each