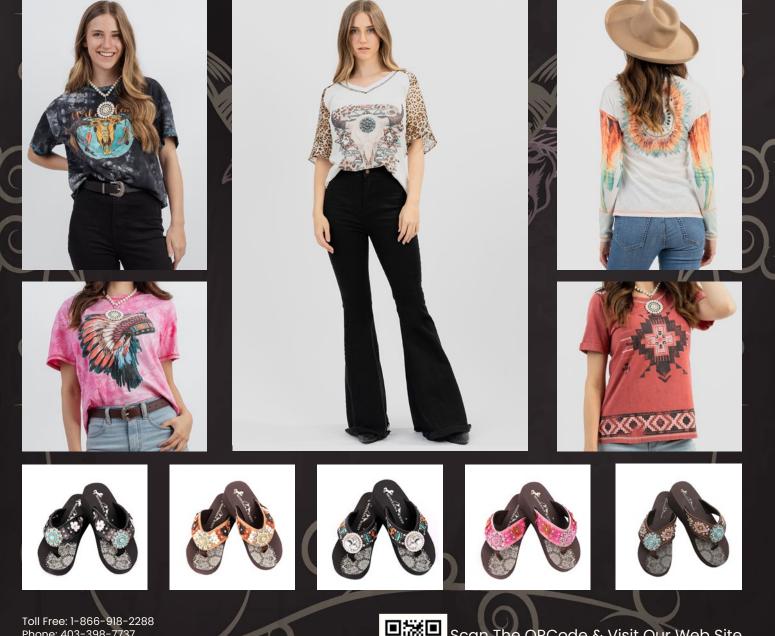

## WOMENS SHIRTS APPAREL

WASHED TRIBE VINTAGE SIZES: SM, LG. XL. 2XL \$20/EACH

GREEN VINTAGE AZTEC TRIBE SIZES: SM. M. LG. XL. 2XL \$20/each

RED VINTAGE AZTEC TRIBE SIZES: SM. M. LG. XL. 2XL \$20/each

TIE DYE - WILD COW SIZES: SM. M. LG. XL. 2XL Š20/EACH

LEOPARD PRINT GRAPHIC SIZES: SM. M. LG. XL. 2XL \$24/EACH

TRIBE GRAPHIC SIZES: SM. M. LG. XL. 2XL \$24/EACH

AZTEC GRAPHIC SIZES: SM. M. LG. XL. 2XL Š28/EACH

PINK TIE DYE TIARA SIZES: SM. M. LG. XL. 2XL \$20/EACH

## FLIP FLOP SANDLES FOOTWEAR

ALL SANDALES SOLD AS 12 PAIRS/BOX

MANDALA FLORAL stone concho embroidered wedge sizes: Assorted colour: Black \$30/each

MANDALA FLORAL Stone concho Embroidered Wedge Sizes: Assorted Colour: Brown Š30/each

MANDALA FLORAL Stone Concho Embroidered Wedge Sizes: Assorted Colour: Pink \$30/each

MANDALA CACTUS Embroidered Wedge Sizes: Assorted Colour: Black Š30/each

MANDALA CACTUS Embroidered Wedge Sizes: Assorted Colour: Brown Š30/each

MANDALA CROSS Frindge Wedge Western Sizes: Assorted Colour: Black §30/each

MANDALA TURQUOISE stone concho Embroidered Wedge Sizes: Assorted Colour: Coffee Š30/each