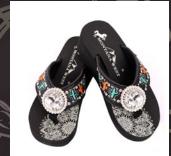

MANDALA CROSS Frindge Wedge Western Sizes: Assorted Colour: Black §30/each

MANDALA TURQUOISE stone concho Embroidered Wedge Sizes: Assorted Colour: Coffee Š30/each