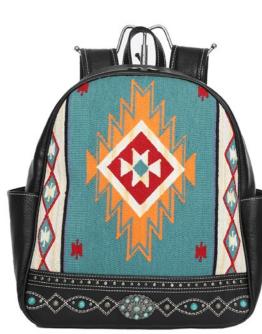

#### **Description:**

Tapestry aztec pattern
Antique navajo turquoise stone concho

 Accented with antique silver and turquoise stone studs

An open pocket on each side

♦ Top zipper closure

 Inside of bag include a zippered pocket and 2 open pockets

♦ A zippered pocket and an open pocket on the back

Double adjustable strap

ITEM: MW1094-9110BK

Backside

6