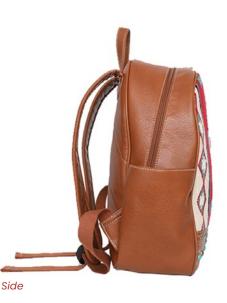

#### **Description:**

Tapestry aztec pattern
Antique navajo turquoise stone concho

 Accented with antique silver and turquoise stone studs

An open pocket on each side

♦ Top zipper closure

 Inside of bag include a zippered pocket and 2 open pockets

♦ A zippered pocket and an open pocket on the back

Double adjustable strap

ITEM: MW1094-9110BK

Backside

6