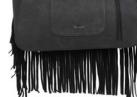

### **Description:**

- Embroidered thunderbird Aztec design
- Antique silver embellishments
- ♦ Fringe detail
- ♦ Top zipper closure
- Inside single compartment divided by a medium zippered pocket
- Inside of bag include a zippered pocket and 2 open pockets
- A zippered pocket on the back to conceal the handgun (9.5"x 5")
- An open pocket on the back

 Metal feet on the bottom for protection and stability

#### ♦ Double flat strap

Inside

Back View

ITEM: WG36-G8005BK

ITEM: WG36-G8005BR

5

PURSES