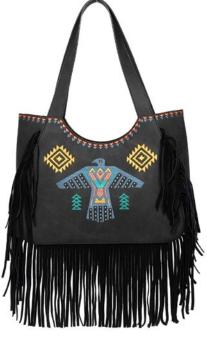

### **Description:**

- Embroidered thunderbird Aztec design
- Antique silver embellishments
- ♦ Fringe detail
- ♦ Top zipper closure
- Inside single compartment divided by a medium zippered pocket
- Inside of bag include a zippered pocket and 2 open pockets
- A zippered pocket on the back to conceal the handgun (9.5"x 5")
- An open pocket on the back

 Metal feet on the bottom for protection and stability

#### ♦ Double flat strap

Inside

Back View

ITEM: WG36-G8005BK

ITEM: WG36-G8005BR

5

PURSES