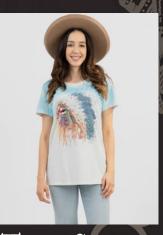

## WOMENS SHIRTS APPAREL

WASHED TRIBE VINTAGE SIZES: SM, LG. XL. 2XL \$20/EACH

GREEN VINTAGE AZTEC TRIBE SIZES: SM. M. LG. XL. 2XL \$20/each

RED VINTAGE AZTEC TRIBE SIZES: SM. M. LG. XL. 2XL \$20/each

TIE DYE - WILD COW SIZES: SM. M. LG. XL. 2XL Š20/EACH

LEOPARD PRINT GRAPHIC SIZES: SM. M. LG. XL. 2XL \$24/EACH

TRIBE GRAPHIC SIZES: SM. M. LG. XL. 2XL \$24/EACH

AZTEC GRAPHIC SIZES: SM. M. LG. XL. 2XL Š28/EACH

PINK TIE DYE TIARA SIZES: SM. M. LG. XL. 2XL \$20/EACH