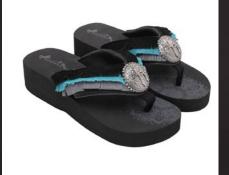

MANDALA CROSS Frindge Wedge Western Sizes: Assorted Colour: Black §30/each

MANDALA TURQUOISE stone concho Embroidered Wedge Sizes: Assorted Colour: Coffee Š30/each