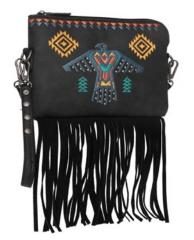

### **Description:**

- Embroidered thunderbird Aztec design
- Antique silver embellishments
- ♦ Fringe detail
- ♦ Top zipper closure
- Inside of clutch include a zippered pocket and a compartment
- Detachable studded wrist leather strap
- ♦ A zipper pocket on the back
- Detachable adjustable crossbody strap included

ITEM: WG36-181BK

ITEM: WG36-181BR

Wrangler

\$30