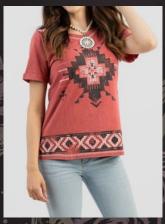

## WOMENS SHIRTS APPAREL

WASHED TRIBE VINTAGE SIZES: SM, LG. XL. 2XL \$20/EACH

GREEN VINTAGE AZTEC TRIBE SIZES: SM. M. LG. XL. 2XL \$20/each

RED VINTAGE AZTEC TRIBE SIZES: SM. M. LG. XL. 2XL \$20/each

TIE DYE - WILD COW SIZES: SM. M. LG. XL. 2XL Š20/EACH

LEOPARD PRINT GRAPHIC SIZES: SM. M. LG. XL. 2XL \$24/EACH

TRIBE GRAPHIC SIZES: SM. M. LG. XL. 2XL \$24/EACH

AZTEC GRAPHIC SIZES: SM. M. LG. XL. 2XL Š28/EACH

PINK TIE DYE TIARA SIZES: SM. M. LG. XL. 2XL \$20/EACH