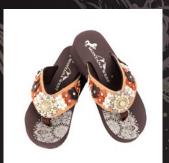

## FLIP FLOP SANDLES FOOTWEAR

ALL SANDALES SOLD AS 12 PAIRS/BOX

MANDALA FLORAL stone concho embroidered wedge sizes: Assorted colour: Black \$30/each

MANDALA FLORAL Stone concho Embroidered Wedge Sizes: Assorted Colour: Brown Š30/each

MANDALA FLORAL Stone Concho Embroidered Wedge Sizes: Assorted Colour: Pink \$30/each

MANDALA CACTUS Embroidered Wedge Sizes: Assorted Colour: Black Š30/each

MANDALA CACTUS Embroidered Wedge Sizes: Assorted Colour: Brown Š30/each