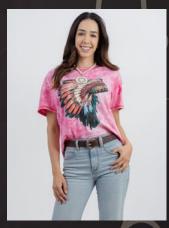

## WOMENS SHIRTS APPAREL

WASHED TRIBE VINTAGE SIZES: SM, LG. XL. 2XL \$20/EACH

GREEN VINTAGE AZTEC TRIBE SIZES: SM. M. LG. XL. 2XL \$20/each

RED VINTAGE AZTEC TRIBE SIZES: SM. M. LG. XL. 2XL \$20/each

TIE DYE - WILD COW SIZES: SM. M. LG. XL. 2XL Š20/EACH