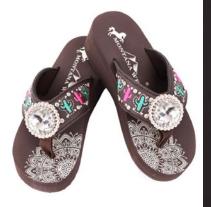

MANDALA FLORAL Stone Concho Embroidered Wedge Sizes: Assorted Colour: Pink \$30/each

MANDALA CACTUS Embroidered Wedge Sizes: Assorted Colour: Black Š30/each

MANDALA CACTUS Embroidered Wedge Sizes: Assorted Colour: Brown Š30/each