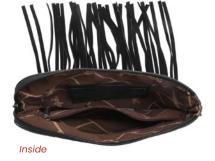

### **Description:**

- Embroidered thunderbird Aztec design
- Antique silver embellishments
- ♦ Fringe detail
- ♦ Top zipper closure
- Inside of clutch include a zippered pocket and a compartment
- Detachable studded wrist leather strap
- ♦ A zipper pocket on the back
- Detachable adjustable crossbody strap included

ITEM: WG36-181BK

ITEM: WG36-181BR

Wrangler

\$30