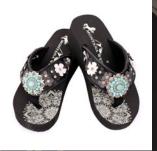

## FLIP FLOP SANDLES FOOTWEAR

ALL SANDALES SOLD AS 12 PAIRS/BOX

MANDALA FLORAL stone concho embroidered wedge sizes: Assorted colour: Black \$30/each

MANDALA FLORAL Stone concho Embroidered Wedge Sizes: Assorted Colour: Brown Š30/each

MANDALA CROSS Frindge Wedge Western Sizes: Assorted Colour: Black §30/each

MANDALA TURQUOISE stone concho Embroidered Wedge Sizes: Assorted Colour: Coffee Š30/each