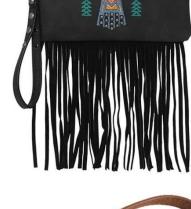

### **Description:**

- Embroidered thunderbird Aztec design
- Antique silver embellishments
- ♦ Fringe detail
- ♦ Top zipper closure
- Inside of clutch include a zippered pocket and a compartment
- Detachable studded wrist leather strap
- ♦ A zipper pocket on the back
- Detachable adjustable crossbody strap included

ITEM: WG36-181BK

ITEM: WG36-181BR

Wrangler

\$30