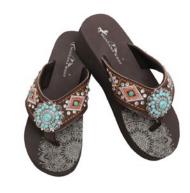

## FLIP FLOP SANDLES FOOTWEAR

ALL SANDALES SOLD AS 12 PAIRS/BOX

MANDALA FLORAL stone concho embroidered wedge sizes: Assorted colour: Black \$30/each

MANDALA FLORAL Stone concho Embroidered Wedge Sizes: Assorted Colour: Brown Š30/each

MANDALA FLORAL Stone Concho Embroidered Wedge Sizes: Assorted Colour: Pink \$30/each

MANDALA CACTUS Embroidered Wedge Sizes: Assorted Colour: Black Š30/each

MANDALA CACTUS Embroidered Wedge Sizes: Assorted Colour: Brown Š30/each

MANDALA CROSS Frindge Wedge Western Sizes: Assorted Colour: Black §30/each

MANDALA TURQUOISE stone concho Embroidered Wedge Sizes: Assorted Colour: Coffee Š30/each