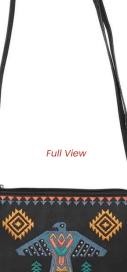

### **Description:**

- Embroidered thunderbird Aztec design
- Antique silver embellishments
- ♦ Fringe detail
- ♦ Top zipper closure
- Inside single compartment divided by a medium zippered pocket
- Inside of bag include a zippered pocket and 2 open pockets
- A zippered pocket on the back to conceal the handgun (9.5"x 5")
- An open pocket on the back

 Metal feet on the bottom for protection and stability

#### ♦ Double flat strap

Inside

Back View

ITEM: WG36-G8005BK

ITEM: WG36-G8005BR

5

PURSES