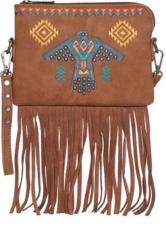

### **Description:**

- Embroidered thunderbird Aztec design
- Antique silver embellishments
- ♦ Fringe detail
- ♦ Top zipper closure
- Inside single compartment divided by a medium zippered pocket
- Inside of bag include a zippered pocket and 2 open pockets
- A zippered pocket on the back to conceal the handgun (9.5"x 5")
- An open pocket on the back

 Metal feet on the bottom for protection and stability

#### ♦ Double flat strap

Inside

Back View

ITEM: WG36-G8005BK

ITEM: WG36-G8005BR

5

PURSES

ITEM: WG36-181BK

ITEM: WG36-181BR

Wrangler

\$30