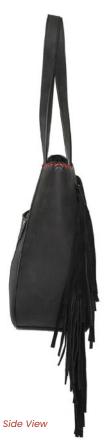

### **Description:**

- Embroidered thunderbird Aztec design
- Antique silver embellishments
- ♦ Fringe detail
- ♦ Top zipper closure
- Inside single compartment divided by a medium zippered pocket
- Inside of bag include a zippered pocket and 2 open pockets
- A zippered pocket on the back to conceal the handgun (9.5"x 5")
- An open pocket on the back

 Metal feet on the bottom for protection and stability

#### ♦ Double flat strap

Inside

Back View

ITEM: WG36-G8005BK

ITEM: WG36-G8005BR

5

PURSES