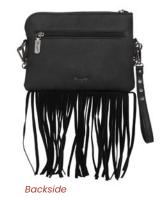

### **Description:**

- Embroidered thunderbird Aztec design
- Antique silver embellishments
- ♦ Fringe detail
- ♦ Top zipper closure
- Inside of clutch include a zippered pocket and a compartment
- Detachable studded wrist leather strap
- ♦ A zipper pocket on the back
- Detachable adjustable crossbody strap included

ITEM: WG36-181BK

ITEM: WG36-181BR

Wrangler

\$30