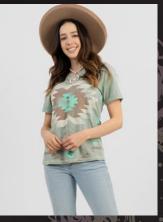

## WOMENS SHIRTS APPAREL

WASHED TRIBE VINTAGE SIZES: SM, LG. XL. 2XL \$20/EACH

GREEN VINTAGE AZTEC TRIBE SIZES: SM. M. LG. XL. 2XL \$20/each

RED VINTAGE AZTEC TRIBE SIZES: SM. M. LG. XL. 2XL \$20/each

TIE DYE - WILD COW SIZES: SM. M. LG. XL. 2XL Š20/EACH

LEOPARD PRINT GRAPHIC SIZES: SM. M. LG. XL. 2XL \$24/EACH

TRIBE GRAPHIC SIZES: SM. M. LG. XL. 2XL \$24/EACH

AZTEC GRAPHIC SIZES: SM. M. LG. XL. 2XL Š28/EACH

PINK TIE DYE TIARA SIZES: SM. M. LG. XL. 2XL \$20/EACH