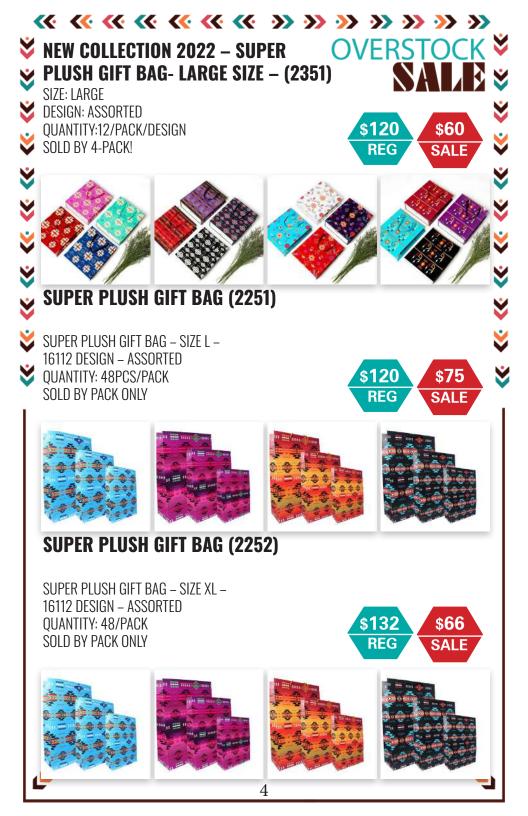

#### PRINTED LUGGAGE SET

COMES WITH: ONE OF EACH - SMALL 21", MEDIUM 24" AND LARGE 28" LUGGAGE WITH 4 SWIVEL WHEELS AND 7 PC PACKING ORGANIZERS DESIGN: 16112 **OUANTITY: 10 PCS SET / BOX** SOLD BY BOX!

1624-1613