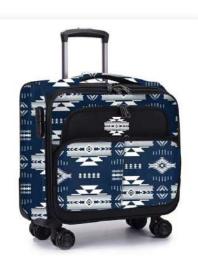

## ۲ PRINTED WEEKENDER LAPTOP LUGGAGE BAG -\*\*\*\* \*\*\*\* DAL (0626-1616)

COMES WITH: **4 SWIVEL WHEELS** COLOR: DAL (NAVY / GRAY) DESIGN: 16112 OUANTITY: 1 PC / BOX SOLD INDIVIDUALLY!

1624-1624

1624-1602