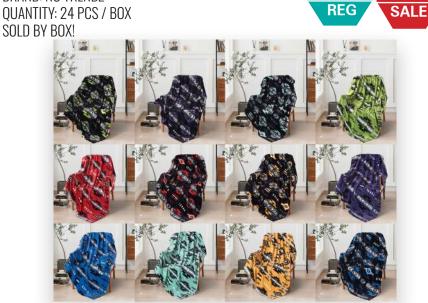

#### **RUSTIC BISON DESIGN SILK TOUCH REVERSIBLE BLANKET SET- QUEEN SIZE (1852)**

SIZE: QUEEN (78X92") COLOR: ASSORTED DESIGN: RUSTIC BISON DESIGN QUANTITY: 6 /BOX SOLD BY BOX ONLY

\$276

\$150

**OVERSTOCK** N