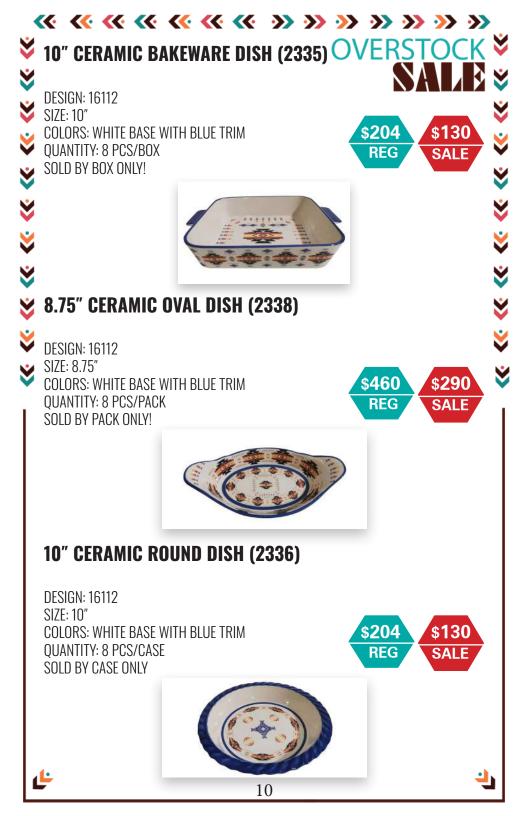

#### **RUSTIC BISON DESIGN SILK TOUCH REVERSIBLE BLANKET SET- QUEEN SIZE (1852)**

SIZE: QUEEN (78X92") COLOR: ASSORTED DESIGN: RUSTIC BISON DESIGN QUANTITY: 6 /BOX SOLD BY BOX ONLY

\$276

\$150

**OVERSTOCK** N