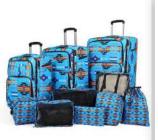

#### PRINTED LUGGAGE SET

COMES WITH: ONE OF EACH - SMALL 21", MEDIUM 24" AND LARGE 28" LUGGAGE WITH 4 SWIVEL WHEELS AND 7 PC PACKING ORGANIZERS DESIGN: 16112 **OUANTITY: 10 PCS SET / BOX** SOLD BY BOX!

1624-1613