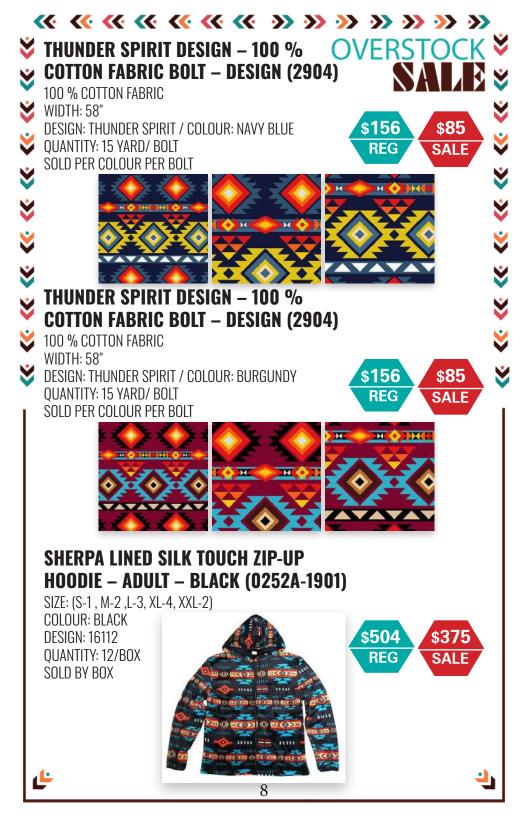

#### **RUSTIC BISON DESIGN SILK TOUCH REVERSIBLE BLANKET SET- QUEEN SIZE (1852)**

SIZE: QUEEN (78X92") COLOR: ASSORTED DESIGN: RUSTIC BISON DESIGN QUANTITY: 6 /BOX SOLD BY BOX ONLY

\$276

\$150

**OVERSTOCK** N