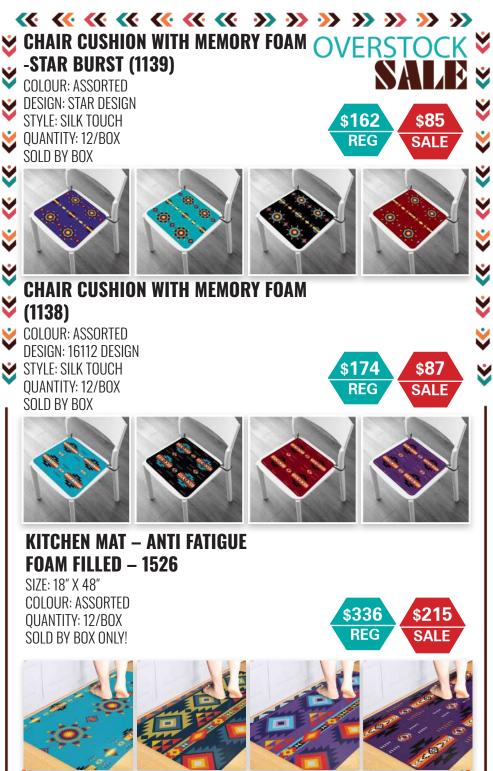

#### **RUSTIC BISON DESIGN SILK TOUCH REVERSIBLE BLANKET SET- QUEEN SIZE (1852)**

SIZE: QUEEN (78X92") COLOR: ASSORTED DESIGN: RUSTIC BISON DESIGN QUANTITY: 6 /BOX SOLD BY BOX ONLY



\$276





\$150







**OVERSTOCK** N

3

## ۲ PRINTED WEEKENDER LAPTOP LUGGAGE BAG -\*\*\*\* \*\*\*\* DAL (0626-1616)

COMES WITH: **4 SWIVEL WHEELS** COLOR: DAL (NAVY / GRAY) DESIGN: 16112 OUANTITY: 1 PC / BOX SOLD INDIVIDUALLY!







1624-1624

1624-1602

#### PRINTED LUGGAGE SET

COMES WITH: ONE OF EACH - SMALL 21", MEDIUM 24" AND LARGE 28" LUGGAGE WITH 4 SWIVEL WHEELS AND 7 PC PACKING ORGANIZERS DESIGN: 16112 **OUANTITY: 10 PCS SET / BOX** SOLD BY BOX!

1624-1613







# Image: Weight of the second state o

\$84

REG

\$84

REG

\$21

SALE

\$21

SALE

¥ ¥ ¥

**ॐ** 

COLOR: ASSORTED DESIGN: LONG