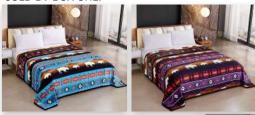

#### **RUSTIC BISON DESIGN SILK TOUCH REVERSIBLE BLANKET SET- QUEEN SIZE (1852)**

SIZE: QUEEN (78X92") COLOR: ASSORTED DESIGN: RUSTIC BISON DESIGN QUANTITY: 6 /BOX SOLD BY BOX ONLY

\$276

\$150

**OVERSTOCK** N