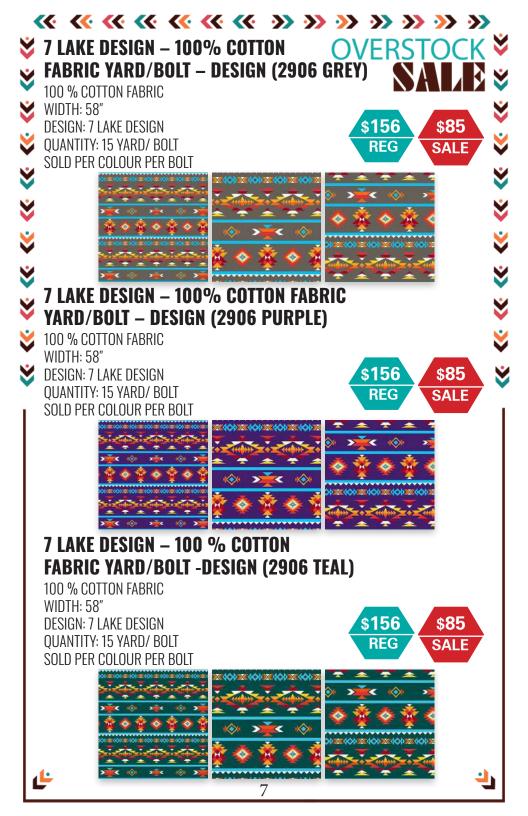

#### **RUSTIC BISON DESIGN SILK TOUCH REVERSIBLE BLANKET SET- QUEEN SIZE (1852)**

SIZE: QUEEN (78X92") COLOR: ASSORTED DESIGN: RUSTIC BISON DESIGN QUANTITY: 6 /BOX SOLD BY BOX ONLY

\$276

\$150

**OVERSTOCK** N