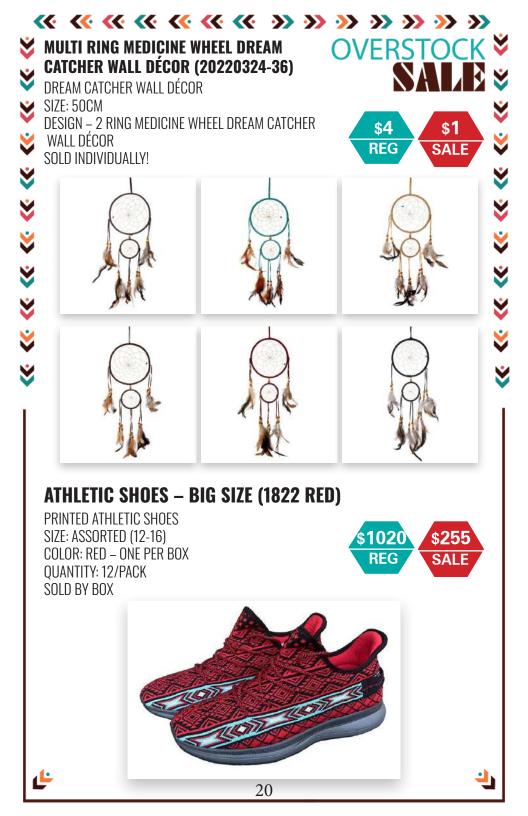

SSORTED DESIGN: RUSTIC BISON DESIGN QUANTITY: 6 /BOX SOLD BY BOX ONLY



\$276





\$150







**OVERSTOCK** N

3

## ۲ PRINTED WEEKENDER LAPTOP LUGGAGE BAG -\*\*\*\* \*\*\*\* DAL (0626-1616)

COMES WITH: **4 SWIVEL WHEELS** COLOR: DAL (NAVY / GRAY) DESIGN: 16112 OUANTITY: 1 PC / BOX SOLD INDIVIDUALLY!







1624-1624

1624-1602

#### PRINTED LUGGAGE SET

COMES WITH: ONE OF EACH - SMALL 21", MEDIUM 24" AND LARGE 28" LUGGAGE WITH 4 SWIVEL WHEELS AND 7 PC PACKING ORGANIZERS DESIGN: 16112 **OUANTITY: 10 PCS SET / BOX** SOLD BY BOX!

1624-1613







# Image: Weight of the second state o

\$84

REG

\$84

REG

\$21

SALE

\$21

SALE

¥ ¥ ¥

**ॐ** 

COLOR: ASSORTED DESIGN: LONG ROUND SHAPE 12 /PACK SOLD BY PACK ONLY



COLOR: ASSORTED DESIGN: LONG ROUND SHAPE 12 /PACK SOLD BY PACK ONLY









### FAST AND RELIABLE CUSTOMER SERVICE



102-11127 15 St. NE Calgary, AB T3K 2M4 Phone: 403-398-7737 Fax: 403-398-4392 Email: sales@canadiandistributor.ca Website: canadiandistributor.ca