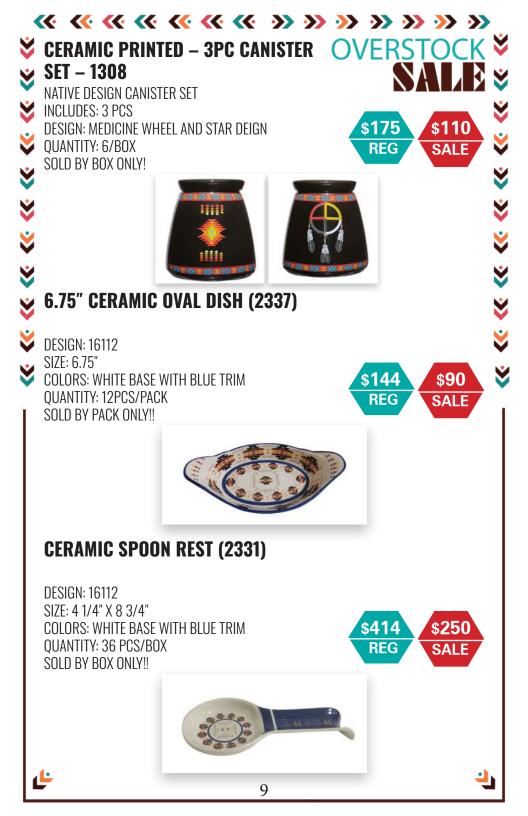

#### **RUSTIC BISON DESIGN SILK TOUCH REVERSIBLE BLANKET SET- QUEEN SIZE (1852)**

SIZE: QUEEN (78X92") COLOR: ASSORTED DESIGN: RUSTIC BISON DESIGN QUANTITY: 6 /BOX SOLD BY BOX ONLY

\$276

\$150

**OVERSTOCK** N