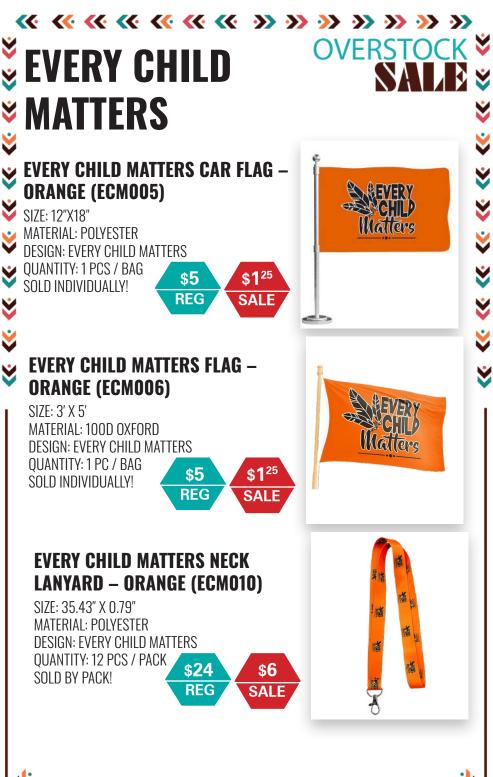

ASSORTED DESIGN: RUSTIC BISON DESIGN QUANTITY: 6 /BOX SOLD BY BOX ONLY



\$276





\$150







**OVERSTOCK** N

3

## ۲ PRINTED WEEKENDER LAPTOP LUGGAGE BAG -\*\*\*\* \*\*\*\* DAL (0626-1616)

COMES WITH: **4 SWIVEL WHEELS** COLOR: DAL (NAVY / GRAY) DESIGN: 16112 OUANTITY: 1 PC / BOX SOLD INDIVIDUALLY!







1624-1624

1624-1602

#### PRINTED LUGGAGE SET

COMES WITH: ONE OF EACH - SMALL 21", MEDIUM 24" AND LARGE 28" LUGGAGE WITH 4 SWIVEL WHEELS AND 7 PC PACKING ORGANIZERS DESIGN: 16112 **OUANTITY: 10 PCS SET / BOX** SOLD BY BOX!

1624-1613







# Image: Weight of the second state o

\$84

REG

\$84

REG

\$21

SALE

\$21

SALE

¥ ¥ ¥

**ॐ** 

COLOR: ASSORTED DESIGN: LONG ROUND SHAPE 12 /PACK SOLD BY PACK ONLY



COLOR: ASSORTED DESIGN: LONG ROUND SHAPE 12 /PACK SOLD BY PACK ONLY









### FAST AND RELIABLE CUSTOMER SERVICE



102-11127 15 St. NE Calgary, AB T3K 2M4 Phone: 403-398-7737 Fax: 403-398-4392 Email: sales@canadiandistributor.ca Website: canadiandistributor.ca