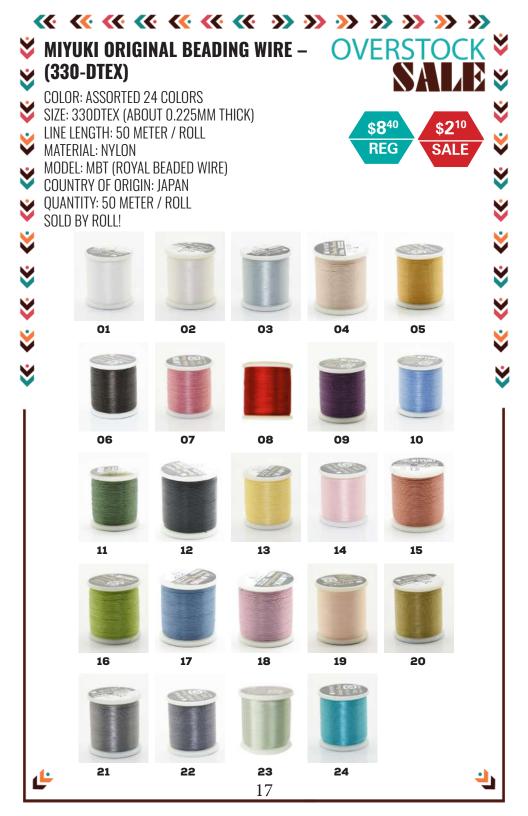

#### **RUSTIC BISON DESIGN SILK TOUCH REVERSIBLE BLANKET SET- QUEEN SIZE (1852)**

SIZE: QUEEN (78X92") COLOR: ASSORTED DESIGN: RUSTIC BISON DESIGN QUANTITY: 6 /BOX SOLD BY BOX ONLY



\$276





\$150







**OVERSTOCK** N

3

## ۲ PRINTED WEEKENDER LAPTOP LUGGAGE BAG -\*\*\*\* \*\*\*\* DAL (0626-1616)

COMES WITH: **4 SWIVEL WHEELS** COLOR: DAL (NAVY / GRAY) DESIGN: 16112 OUANTITY: 1 PC / BOX SOLD INDIVIDUALLY!







1624-1624

1624-1602

#### PRINTED LUGGAGE SET

COMES WITH: ONE OF EACH - SMALL 21", MEDIUM 24" AND LARGE 28" LUGGAGE WITH 4 SWIVEL WHEELS AND 7 PC PACKING ORGANIZERS DESIGN: 16112 **OUANTITY: 10 PCS SET / BOX** SOLD BY BOX!

1624-1613







# Image: Weight of the second state o

\$84

REG

\$84

REG

\$21

SALE

\$21

SALE

¥ ¥ ¥

**ॐ** 

COLOR: ASSORTED DESIGN: LONG ROUND SHAPE 12 /PACK SOLD BY PACK ONLY



COLOR: ASSORTED DESIGN: LONG ROUND SHAPE 12 /PACK SOLD BY PACK ONLY









### FAST AND RELIABLE CUSTOMER SERVICE



102-11127 15 St. NE Calgary, AB T3K 2M4 Phone: 403-398-7737 Fax: 403-398-4392 Email: sales@canadiandistributor.ca Website: canadiandistributor.ca