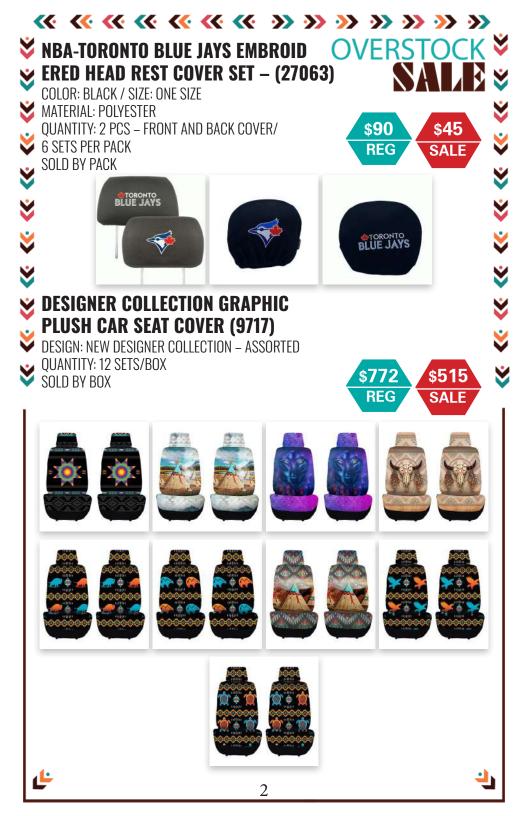

#### **RUSTIC BISON DESIGN SILK TOUCH REVERSIBLE BLANKET SET- QUEEN SIZE (1852)**

SIZE: QUEEN (78X92") COLOR: ASSORTED DESIGN: RUSTIC BISON DESIGN QUANTITY: 6 /BOX SOLD BY BOX ONLY

\$276

\$150

**OVERSTOCK** N