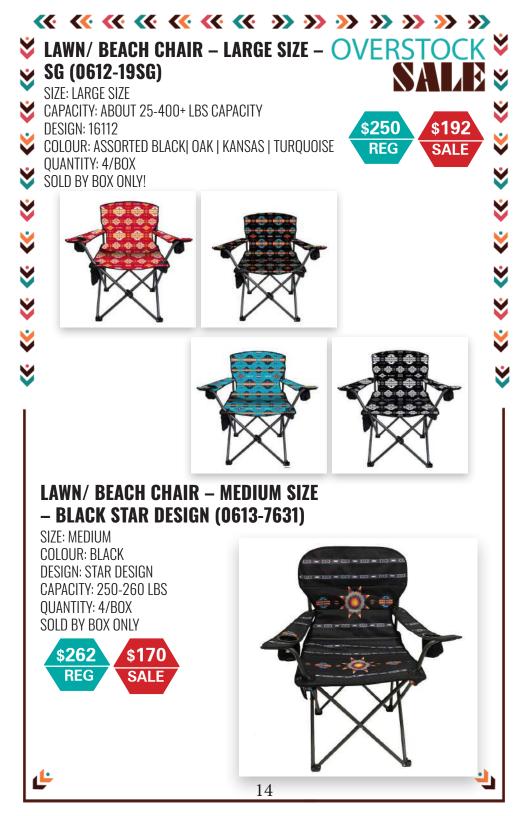

#### **RUSTIC BISON DESIGN SILK TOUCH REVERSIBLE BLANKET SET- QUEEN SIZE (1852)**

SIZE: QUEEN (78X92") COLOR: ASSORTED DESIGN: RUSTIC BISON DESIGN QUANTITY: 6 /BOX SOLD BY BOX ONLY



\$276





\$150







**OVERSTOCK** N

3

## ۲ PRINTED WEEKENDER LAPTOP LUGGAGE BAG -\*\*\*\* \*\*\*\* DAL (0626-1616)

COMES WITH: **4 SWIVEL WHEELS** COLOR: DAL (NAVY / GRAY) DESIGN: 16112 OUANTITY: 1 PC / BOX SOLD INDIVIDUALLY!







1624-1624

1624-1602

#### PRINTED LUGGAGE SET

COMES WITH: ONE OF EACH - SMALL 21", MEDIUM 24" AND LARGE 28" LUGGAGE WITH 4 SWIVEL WHEELS AND 7 PC PACKING ORGANIZERS DESIGN: 16112 **OUANTITY: 10 PCS SET / BOX** SOLD BY BOX!

1624-1613







# Image: Weight of the second state o

\$84

REG

\$84

REG

\$21

SALE

\$21

SALE

¥ ¥ ¥

**ॐ** 

COLOR: ASSORTED DESIGN: LONG ROUND SHAPE 12 /PACK SOLD BY PACK ONLY



COLOR: ASSORTED DESIGN: LONG ROUND SHAPE 12 /PACK SOLD BY PACK ONLY









### FAST AND RELIABLE CUSTOMER SERVICE



102-11127 15 St. NE Calgary, AB T3K 2M4 Phone