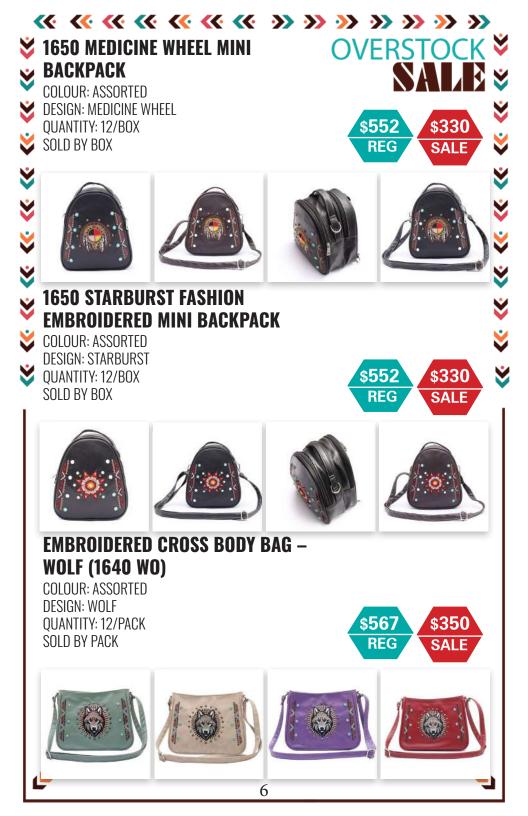

#### **RUSTIC BISON DESIGN SILK TOUCH REVERSIBLE BLANKET SET- QUEEN SIZE (1852)**

SIZE: QUEEN (78X92") COLOR: ASSORTED DESIGN: RUSTIC BISON DESIGN QUANTITY: 6 /BOX SOLD BY BOX ONLY

\$276

\$150

**OVERSTOCK** N