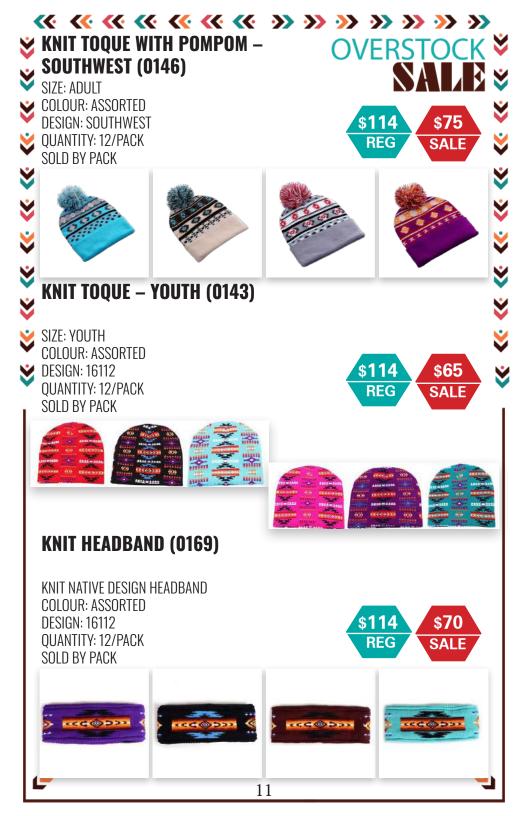

#### **RUSTIC BISON DESIGN SILK TOUCH REVERSIBLE BLANKET SET- QUEEN SIZE (1852)**

SIZE: QUEEN (78X92") COLOR: ASSORTED DESIGN: RUSTIC BISON DESIGN QUANTITY: 6 /BOX SOLD BY BOX ONLY



\$276





\$150







**OVERSTOCK** N

3

## ۲ PRINTED WEEKENDER LAPTOP LUGGAGE BAG -\*\*\*\* \*\*\*\* DAL (0626-1616)

COMES WITH: **4 SWIVEL WHEELS** COLOR: DAL (NAVY / GRAY) DESIGN: 16112 OUANTITY: 1 PC / BOX SOLD INDIVIDUALLY!







1624-1624

1624-1602

#### PRINTED LUGGAGE SET

COMES WITH: ONE OF EACH - SMALL 21", MEDIUM 24" AND LARGE 28" LUGGAGE WITH 4 SWIVEL WHEELS AND 7 PC PACKING ORGANIZERS DESIGN: 16112 **OUANTITY: 10 PCS SET / BOX** SOLD BY BOX!

1624-1613







# Image: Weight of the second state o

\$84

REG

\$84

REG

\$21

SALE

\$21

SALE

¥ ¥ ¥

**ॐ** 

COLOR: ASSORTED DESIGN: LO