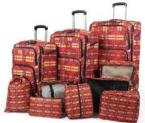

#### PRINTED LUGGAGE SET

COMES WITH: ONE OF EACH - SMALL 21", MEDIUM 24" AND LARGE 28" LUGGAGE WITH 4 SWIVEL WHEELS AND 7 PC PACKING ORGANIZERS DESIGN: 16112 **OUANTITY: 10 PCS SET / BOX** SOLD BY BOX!

1624-1613