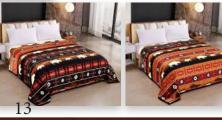

#### **RUSTIC BISON DESIGN SILK TOUCH REVERSIBLE BLANKET SET- QUEEN SIZE (1852)**

SIZE: QUEEN (78X92") COLOR: ASSORTED DESIGN: RUSTIC BISON DESIGN QUANTITY: 6 /BOX SOLD BY BOX ONLY

\$276

\$150

**OVERSTOCK** N