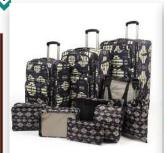

#### PRINTED LUGGAGE SET

COMES WITH: ONE OF EACH - SMALL 21", MEDIUM 24" AND LARGE 28" LUGGAGE WITH 4 SWIVEL WHEELS AND 7 PC PACKING ORGANIZERS DESIGN: 16112 **OUANTITY: 10 PCS SET / BOX** SOLD BY BOX!

1624-1613