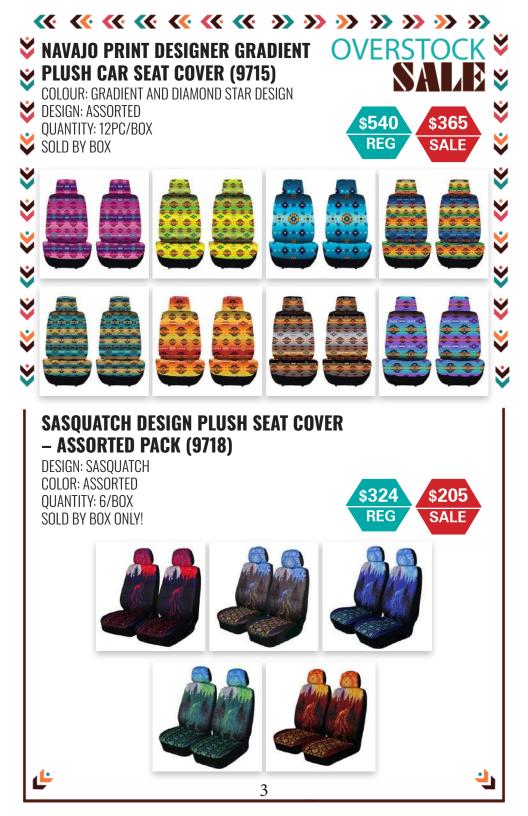

## ۲ PRINTED WEEKENDER LAPTOP LUGGAGE BAG -\*\*\*\* \*\*\*\* DAL (0626-1616)

COMES WITH: **4 SWIVEL WHEELS** COLOR: DAL (NAVY / GRAY) DESIGN: 16112 OUANTITY: 1 PC / BOX SOLD INDIVIDUALLY!

1624-1624

1624-1602