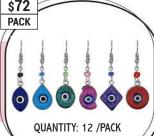

ACRYLIC EAGLE EARRING

ACRYLIC INDIAN EARRING

ACRYLIC OWL SHAPED EARRING (AC-OWL2-EAR)

QUANTITY: 12 /PACK SOLD BY PACK ONLY!

PACK

SOLD BY PACK ONLY!

EVIL EARRING WITH MOON

FISH STYLE LONG THREAD