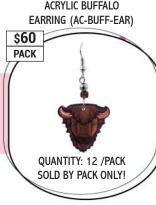

ACRYLIC EAGLE EARRING



ACRYLIC INDIAN EARRING



ACRYLIC OWL SHAPED EARRING (AC-OWL2-EAR)





QUANTITY: 12 /PACK SOLD BY PACK ONLY!

PACK



SOLD BY PACK ONLY!









EVIL EARRING WITH MOON









FISH STYLE LONG THREAD



RASTA SMALL THREAD DANGLE

QUANTITY: 12/DISPLAY

SOLD BY PACK DISPLAY

GEOMETRIC CHIP INLAY CRYS-TAL EARRING (GCI-CRY-EAR)



TEARDROP SHAPE CERAMIC EAR-RING BEADED (CER-FTH-EAR) GEOMETRIC SHAPED EVIL EYE GRAPHIC (GCI-EE-EAR)



TEARDROP SHAPE CERAMIC EARRING (CER-ST-EAR)

SOLD BY PACK ONLY!



HANDMADE RAW STONE HOOK EARRING- (RAW-ST-EAR)



HMCM STYLE THREAD EARRING (HMCM-LB-EAR)



HOOP STYLE WARRING W/BEAD MOON CHARM(CRY-MN-EAR)



4









JS22226 SET 2 BEADED MEDALLION EARRINGS



METAL CHIP STONE " CHAIN" STYLE EARRING (CH-M-CHL-EAR)



MTC STYLE TH