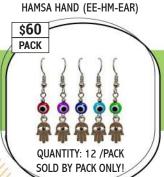

TEARDROP SHAPE CERAMIC EARRING (CER-ST-EAR)

SOLD BY PACK ONLY!

HANDMADE RAW STONE HOOK EARRING- (RAW-ST-EAR)

HMCM STYLE THREAD EARRING (HMCM-LB-EAR)

HOOP STYLE WARRING W/BEAD MOON CHARM(CRY-MN-EAR)

4

JS22226 SET 2 BEADED MEDALLION EARRINGS