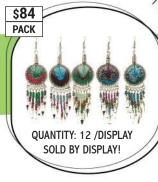

TEAR DANGLE EARRING

JS22216 - SET 2- METAL

TEARDROP SHAPED DREAM

WRAPPED CRYSTAL WITH CHIP STONES (CRY-WW-EAR)

JS22216 – SET 1- METAL INDIGENOUS EARRINGS

JS22212 SET 1 DREAM CATCH-

JS22212 SET 2 DREAM CATCHÉ