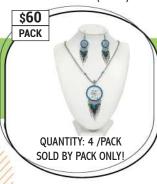

QUANTITY: 12 /PACK SOLD BY PACK ONLY!

JS22239 — METAL TURQUOISE INDIGENOUS EARRINGS

DREAM CATCHER
NECKLACE SET (DC-NS)

SOLD BY PACK ONLY!

SMALL DREAM CATCHER NECKLACE SET (S-DC-NS)

HANDMADE SEED BEAD HUMMING-BIRD NECKLACE (SB-HUM-NECK)