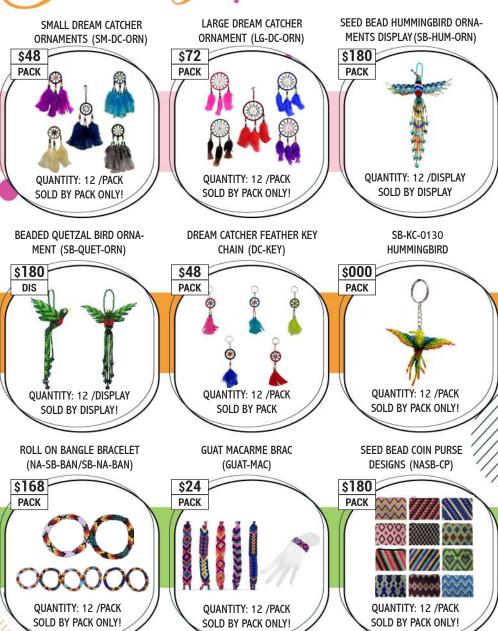

JS22212 SET 1 DREAM CATCH-



JS22212 SET 2 DREAM CATCHÉ





JS22210 SET 4 BEADED & FEATHERS INDIGENOUS NECKLACE



JS22210 SET 5 BEADED & FEATHERS INDIGENOUS NECKLACE



JS22203 SET 1EVIL EYE BEADED INDIGENOUS NECKLACE



JS22210 — SET 2 — BEADED & FEATHERS INDIGENOUS NECKLACE



QUANTITY: 12 /PACK SOLD BY PACK ONLY!

JS22239 — METAL TURQUOISE INDIGENOUS EARRINGS



DREAM CATCHER
NECKLACE SET (DC-NS)

SOLD BY PACK ONLY!



SMALL DREAM CATCHER NECKLACE SET (S-DC-NS)



HANDMADE SEED BEAD HUMMING-BIRD NECKLACE (SB-HUM-NECK)













\$36

**PACK** 



HUMMING BIRD DREAM CATHER

SEED BEAD DREAM CATHER SEA

SANTA SHAPE DREAMCATCHER HANGING (SB-DC-SANTA-ORN) \$90







SNOWMAN SHAPE DREAMCATCHER HANGING (SB-DC-SNOWMAN-ORN)



SEED BEAD DREAM CATHER ORNAMENT (SB-DC-ORN)







FOR MORE COLLECTION VISIT OUR WEBSITE 11 www.canadiandistributor.ca





SOLD BY PACK ONLY!

SEED BEAD NATIVE AMERICAN







**BEADED HAT BAND** (LG-B-HAT-BA)







SMALL SEED BEAD HAT BAND (SM-B-HAT-B)



HUMMINGBIRD HAIR TIE - AS-SORTED COLORS (SB-HUM-SC)





12

FOR MORE COLLECTION VISIT OUR WEBSITE