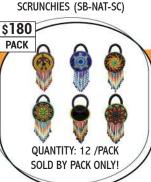

FOR MORE COLLECTION VISIT OUR WEBSITE 11 www.canadiandistributor.ca

SOLD BY PACK ONLY!

SEED BEAD NATIVE AMERICAN

**BEADED HAT BAND** (LG-B-HAT-BA)

SMALL SEED BEAD HAT BAND (SM-B-HAT-B)

HUMMINGBIRD HAIR TIE - AS-SORTED COLORS (SB-HUM-SC)