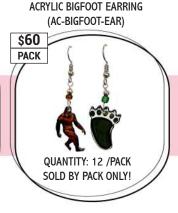

ACRYLIC EAGLE EARRING



ACRYLIC INDIAN EARRING



ACRYLIC OWL SHAPED EARRING (AC-OWL2-EAR)





QUANTITY: 12 /PACK SOLD BY PACK ONLY!

PACK



SOLD BY PACK ONLY!









EVIL EARRING WITH MOON









FISH STYLE LONG THREAD



RASTA SMALL THREAD DANGLE

QUANTITY: 12/DISPLAY

SOLD BY PACK DISPLAY

GEOMETRIC CHIP INLAY CRYS-TAL EARRING (GCI-CRY-EAR)



TEARDROP SHAPE CERAMIC EAR-RING BEADED (CER-FTH-EAR) GEOMETRIC SHAPED EVIL EYE GRAPHIC (GCI-EE-EAR)



TEARDROP SHAPE CERAMIC EARRING (CER-ST-EAR)

SOLD BY PACK ONLY!



HANDMADE RAW STONE HOOK EARRING- (RAW-ST-EAR)



HMCM STYLE THREAD EARRING (HMCM-LB-EAR)



HOOP STYLE WARRING W/BEAD MOON CHARM(CRY-MN-EAR)



4









JS22226 SET 2 BEADED MEDALLION EARRINGS



METAL CHIP STONE " CHAIN" STYLE EARRING (CH-M-CHL-EAR)



MTC STYLE THRE