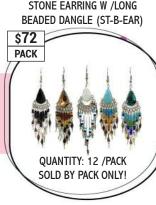

TEARDROP SHAPE CERAMIC EARRING (CER-ST-EAR)

SOLD BY PACK ONLY!

HANDMADE RAW STONE HOOK EARRING- (RAW-ST-EAR)

HMCM STYLE THREAD EARRING (HMCM-LB-EAR)

HOOP STYLE WARRING W/BEAD MOON CHARM(CRY-MN-EAR)

4

JS22226 SET 2 BEADED MEDALLION EARRINGS