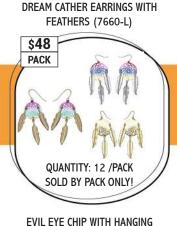

QUANTITY: 12 /PACK SOLD BY PACK ONLY!

JS22239 — METAL TURQUOISE INDIGENOUS EARRINGS

DREAM CATCHER
NECKLACE SET (DC-NS)

SOLD BY PACK ONLY!

SMALL DREAM CATCHER NECKLACE SET (S-DC-NS)

HANDMADE SEED BEAD HUMMING-BIRD NECKLACE (SB-HUM-NECK)