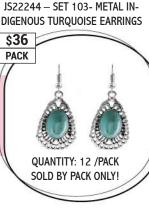

TEAR DANGLE EARRING

JS22216 - SET 2- METAL

TEARDROP SHAPED DREAM

WRAPPED CRYSTAL WITH CHIP STONES (CRY-WW-EAR)

JS22216 – SET 1- METAL INDIGENOUS EARRINGS

JS22212 SET 1 DREAM CATCH-

JS22212 SET 2 DREAM CATCHÉ