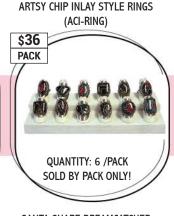

FOR MORE COLLECTION VISIT OUR WEBSITE 5 www.canadiandistributor.ca









TEAR DANGLE EARRING



JS22216 - SET 2- METAL

TEARDROP SHAPED DREAM



WRAPPED CRYSTAL WITH CHIP STONES (CRY-WW-EAR)



JS22216 – SET 1- METAL INDIGENOUS EARRINGS



















JS22212 SET 1 DREAM CATCH-



JS22212 SET 2 DREAM CATCHÉ





JS22210 SET 4 BEADED & FEATHERS INDIGENOUS NECKLACE



JS22210 SET 5 BEADED & FEATHERS INDIGENOUS NECKLACE



JS22203 SET 1EVIL EYE BEADED INDIGENOUS NECKLACE



JS22210 — SET 2 — BEADED & FEATHERS INDIGENOUS NECKLACE



QUANTITY: 12 /PACK SOLD BY PACK ONLY!

JS22239 — METAL TURQUOISE INDIGENOUS EARRINGS



DREAM CATCHER
NECKLACE SET (DC-NS)

SOLD BY PACK ONLY!



SMALL DREAM CATCHER NECKLACE SET (S-DC-NS)



HANDMADE SEED BEAD HUMMING-BIRD NECKLACE (SB-HUM-NECK)













\$36

**PACK** 



HUMMING BIRD DREAM CATHER

SEED BEAD DREAM CATHER SEA

SANTA SHAPE DREAMCATCHER HANGING (SB-DC-SANTA-ORN) \$90







SNOWMAN SHAPE DREAMCATCHER HANGING (SB-DC-SNOWMAN-ORN)



SEED BEAD DREAM CATHER ORNAMENT (SB-DC-ORN)







FOR MORE COLLECTION VISIT OUR WEBSITE 11 www.canadiandistributor.ca





SOLD BY PACK ONLY!

SEED BEAD NATIVE AMERICAN







**BEADED HAT BAND** (LG-B-HAT-BA)







SMALL SEED BEAD HAT BAND (SM-B-HAT-B)



HUMMINGBIRD HAIR TIE - AS-SORTED COLORS (SB-HUM-SC)





12

FOR MORE COLLECTION VISIT OUR WEBSITE