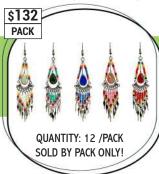

QUANTITY: 12 /PACK SOLD BY PACK ONLY!

JS22239 — METAL TURQUOISE INDIGENOUS EARRINGS

DREAM CATCHER
NECKLACE SET (DC-NS)

SOLD BY PACK ONLY!

SMALL DREAM CATCHER NECKLACE SET (S-DC-NS)

HANDMADE SEED BEAD HUMMING-BIRD NECKLACE (SB-HUM-NECK)