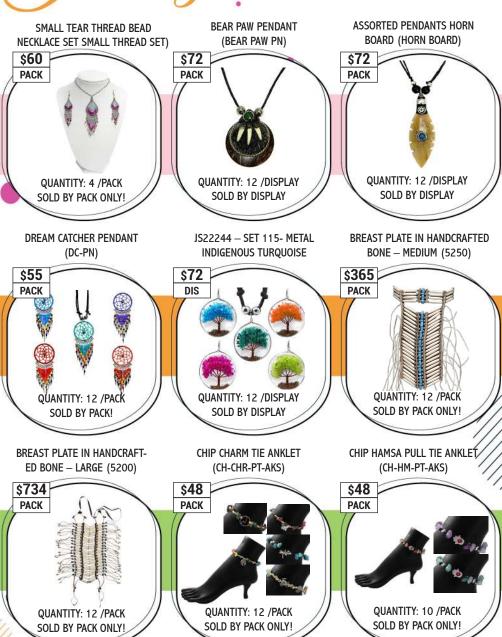

EAR)



FOR MORE COLLECTION VISIT OUR WEBSITE 5 www.canadiandistributor.ca









TEAR DANGLE EARRING



JS22216 - SET 2- METAL

TEARDROP SHAPED DREAM



WRAPPED CRYSTAL WITH CHIP STONES (CRY-WW-EAR)



JS22216 – SET 1- METAL INDIGENOUS EARRINGS



















JS22212 SET 1 DREAM CATCH-



JS22212 SET 2 DREAM CATCHÉ





JS22210 SET 4 BEADED & FEATHERS INDIGENOUS NECKLACE



JS22210 SET 5 BEADED & FEATHERS INDIGENOUS NECKLACE



JS22203 SET 1EVIL EYE BEADED INDIGENOUS NECKLACE



JS22210 — SET 2 — BEADED & FEATHERS INDIGENOUS NECKLACE



QUANTITY: 12 /PACK SOLD BY PACK ONLY!

JS22239 — METAL TURQUOISE INDIGENOUS EARRINGS



DREAM CATCHER
NECKLACE SET (DC-NS)

SOLD BY PACK ONLY!



SMALL DREAM CATCHER NECKLACE SET (S-DC-NS)



HANDMADE SEED BEAD HUMMING-BIRD NECKLACE (SB-HUM-NECK)













\$36

**PACK** 



HUMMING BIRD DREAM CATHER

SEED BEAD DREAM CATHER SEA

SANTA SHAPE DREAMCATCHER HANGING (SB-DC-SANTA-ORN) \$90







SNOWMAN SHAPE DREAMCATCHER HANGING (SB-DC-SNOWMAN-ORN)



SEED BEAD DREAM CATHER ORNAMENT (SB-DC-ORN)







FOR MORE COLLECTION VISIT OUR WEBSITE 11 www.canadiandistributor.ca





SOLD BY PACK ONLY!

SEED BEAD NATIVE AMERICAN







**BEADED HAT BAND** (LG-B-HAT-BA)







SMALL SEED BEAD HAT BAND (SM-B-HAT-B)



HUMMINGBIRD HAIR TIE - AS-SORTED COLORS (SB-HUM-SC)





12

FOR MORE COLLECTION VISIT OUR WEBSITE