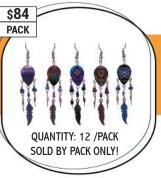

TEAR DANGLE EARRING

JS22216 - SET 2- METAL

TEARDROP SHAPED DREAM

WRAPPED CRYSTAL WITH CHIP STONES (CRY-WW-EAR)

JS22216 – SET 1- METAL INDIGENOUS EARRINGS

JS22212 SET 1 DREAM CATCH-

JS22212 SET 2 DREAM CATCHÉ