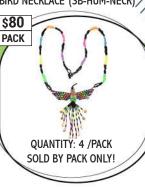

QUANTITY: 12 /PACK SOLD BY PACK ONLY!

JS22239 — METAL TURQUOISE INDIGENOUS EARRINGS

DREAM CATCHER
NECKLACE SET (DC-NS)

SOLD BY PACK ONLY!

SMALL DREAM CATCHER NECKLACE SET (S-DC-NS)

HANDMADE SEED BEAD HUMMING-BIRD NECKLACE (SB-HUM-NECK)