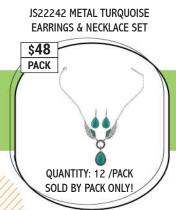

QUANTITY: 12 /PACK SOLD BY PACK ONLY!

JS22239 — METAL TURQUOISE INDIGENOUS EARRINGS

DREAM CATCHER
NECKLACE SET (DC-NS)

SOLD BY PACK ONLY!

SMALL DREAM CATCHER NECKLACE SET (S-DC-NS)

HANDMADE SEED BEAD HUMMING-BIRD NECKLACE (SB-HUM-NECK)