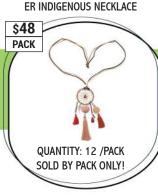

QUANTITY: 12 /PACK SOLD BY PACK ONLY!

JS22239 — METAL TURQUOISE INDIGENOUS EARRINGS

DREAM CATCHER
NECKLACE SET (DC-NS)

SOLD BY PACK ONLY!

SMALL DREAM CATCHER NECKLACE SET (S-DC-NS)

HANDMADE SEED BEAD HUMMING-BIRD NECKLACE (SB-HUM-NECK)