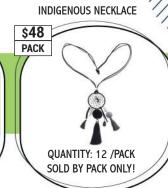

JS22210 SET 4 BEADED & FEATHERS INDIGENOUS NECKLACE

JS22210 SET 5 BEADED & FEATHERS INDIGENOUS NECKLACE

JS22203 SET 1EVIL EYE BEADED INDIGENOUS NECKLACE

JS22210 — SET 2 — BEADED & FEATHERS INDIGENOUS NECKLACE