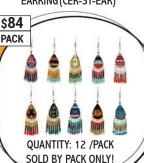

TEARDROP SHAPE CERAMIC EARRING (CER-ST-EAR)

SOLD BY PACK ONLY!

HANDMADE RAW STONE HOOK EARRING- (RAW-ST-EAR)

HMCM STYLE THREAD EARRING (HMCM-LB-EAR)

HOOP STYLE WARRING W/BEAD MOON CHARM(CRY-MN-EAR)

4

JS22226 SET 2 BEADED MEDALLION EARRINGS