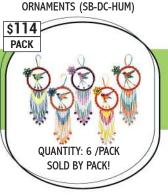

\$36

**PACK** 

HUMMING BIRD DREAM CATHER

SEED BEAD DREAM CATHER SEA

SANTA SHAPE DREAMCATCHER HANGING (SB-DC-SANTA-ORN) \$90

SNOWMAN SHAPE DREAMCATCHER HANGING (SB-DC-SNOWMAN-ORN)

SEED BEAD DREAM CATHER ORNAMENT (SB-DC-ORN)