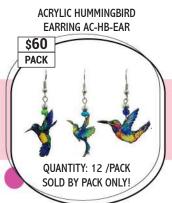

ACRYLIC EAGLE EARRING



ACRYLIC INDIAN EARRING



ACRYLIC OWL SHAPED EARRING (AC-OWL2-EAR)





QUANTITY: 12 /PACK SOLD BY PACK ONLY!

PACK



SOLD BY PACK ONLY!









EVIL EARRING WITH MOON









FISH STYLE LONG THREAD



RASTA SMALL THREAD DANGLE

QUANTITY: 12/DISPLAY

SOLD BY PACK DISPLAY

GEOMETRIC CHIP INLAY CRYS-TAL EARRING (GCI-CRY-EAR)



TEARDROP SHAPE CERAMIC EAR-RING BEADED (CER-FTH-EAR) GEOMETRIC SHAPED EVIL EYE GRAPHIC (GCI-EE-EAR)



TEARDROP SHAPE CERAMIC EARRING (CER-ST-EAR)

SOLD BY PACK ONLY!



HANDMADE RAW STONE HOOK EARRING- (RAW-ST-EAR)



HMCM STYLE THREAD EARRING (HMCM-LB-EAR)



HOOP STYLE WARRING W/BEAD MOON CHARM(CRY-MN-EAR)



4









JS22226 SET 2 BEADED MEDALLION EARRINGS



METAL CHIP STONE " CHAIN" STYLE EARRING (CH-M-CHL-EAR)



MTC STYLE