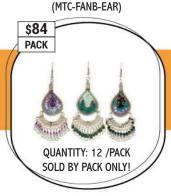

METAL CHIP STONE " CHAIN" STYLE EARRING (CH-M-CHL-EAR)

MTC STYLE THREAD EARRING (MTC-LB-EAR)

MTC-DMC TEAR DANGLE THREAD TEARDROP (MTC-DMC-EAR)

SOLD BY PACK ONLY!

MTCH STYLE HOLE THREAD TEARDROP EARRING (MTCH-EAR)