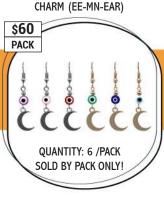

ACRYLIC EAGLE EARRING

ACRYLIC INDIAN EARRING

ACRYLIC OWL SHAPED EARRING (AC-OWL2-EAR)

QUANTITY: 12 /PACK SOLD BY PACK ONLY!

PACK

SOLD BY PACK ONLY!

EVIL EARRING WITH MOON

FISH STYLE LONG THREAD