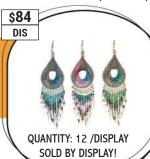

TEAR DANGLE EARRING

JS22216 - SET 2- METAL

TEARDROP SHAPED DREAM

WRAPPED CRYSTAL WITH CHIP STONES (CRY-WW-EAR)

JS22216 – SET 1- METAL INDIGENOUS EARRINGS

JS22212 SET 1 DREAM CATCH-

JS22212 SET 2 DREAM CATCHÉ