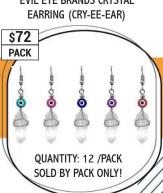

JS22210 SET 4 BEADED & FEATHERS INDIGENOUS NECKLACE

JS22210 SET 5 BEADED & FEATHERS INDIGENOUS NECKLACE

JS22203 SET 1EVIL EYE BEADED INDIGENOUS NECKLACE

JS22210 — SET 2 — BEADED & FEATHERS INDIGENOUS NECKLACE