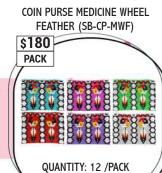

FOR MORE COLLECTION VISIT OUR WEBSITE 11 www.canadiandistributor.ca

SOLD BY PACK ONLY!

SEED BEAD NATIVE AMERICAN

**BEADED HAT BAND** (LG-B-HAT-BA)

SMALL SEED BEAD HAT BAND (SM-B-HAT-B)

HUMMINGBIRD HAIR TIE - AS-SORTED COLORS (SB-HUM-SC)