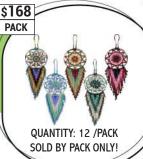

JS22212 SET 1 DREAM CATCH-



JS22212 SET 2 DREAM CATCHÉ





JS22210 SET 4 BEADED & FEATHERS INDIGENOUS NECKLACE



JS22210 SET 5 BEADED & FEATHERS INDIGENOUS NECKLACE



JS22203 SET 1EVIL EYE BEADED INDIGENOUS NECKLACE



JS22210 — SET 2 — BEADED & FEATHERS INDIGENOUS NECKLACE



QUANTITY: 12 /PACK SOLD BY PACK ONLY!

JS22239 — METAL TURQUOISE INDIGENOUS EARRINGS



DREAM CATCHER
NECKLACE SET (DC-NS)

SOLD BY PACK ONLY!



SMALL DREAM CATCHER NECKLACE SET (S-DC-NS)



HANDMADE SEED BEAD HUMMING-BIRD NECKLACE (SB-HUM-NECK)













\$36

**PACK** 



HUMMING BIRD DREAM CATHER

SEED BEAD DREAM CATHER SEA

SANTA SHAPE DREAMCATCHER HANGING (SB-DC-SANTA-ORN) \$90







SNOWMAN SHAPE DREAMCATCHER HANGING (SB-DC-SNOWMAN-ORN)



SEED BEAD DREAM CATHER ORNAMENT (SB-DC-ORN)







FOR MORE COLLECTION VISIT OUR WEBSITE 11 www.canadiandistributor.ca





SOLD BY PACK ONLY!

SEED BEAD NATIVE AMERICAN







**BEADED HAT BAND** (LG-B-HAT-BA)







SMALL SEED BEAD HAT BAND (SM-B-HAT-B)



HUMMINGBIRD HAIR TIE - AS-SORTED COLORS (SB-HUM-SC)





12

FOR MORE COLLECTION VISIT OUR WEBSITE