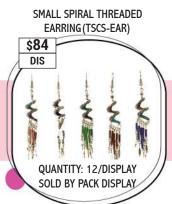

RASTA SMALL THREAD DANGLE

QUANTITY: 12/DISPLAY

SOLD BY PACK DISPLAY

GEOMETRIC CHIP INLAY CRYS-TAL EARRING (GCI-CRY-EAR)

TEARDROP SHAPE CERAMIC EAR-RING BEADED (CER-FTH-EAR) GEOMETRIC SHAPED EVIL EYE GRAPHIC (GCI-EE-EAR)