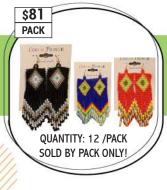

ACRYLIC EAGLE EARRING

ACRYLIC INDIAN EARRING

ACRYLIC OWL SHAPED EARRING (AC-OWL2-EAR)

QUANTITY: 12 /PACK SOLD BY PACK ONLY!

PACK

SOLD BY PACK ONLY!

EVIL EARRING WITH MOON

FISH STYLE LONG THREAD