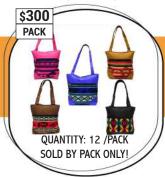

QUANTITY: 12 /PACK SOLD BY PACK ONLY!

JS22239 — METAL TURQUOISE INDIGENOUS EARRINGS

DREAM CATCHER
NECKLACE SET (DC-NS)

SOLD BY PACK ONLY!

SMALL DREAM CATCHER NECKLACE SET (S-DC-NS)

HANDMADE SEED BEAD HUMMING-BIRD NECKLACE (SB-HUM-NECK)