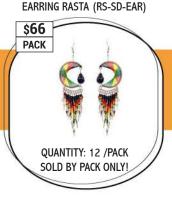

RASTA SMALL THREAD DANGLE

QUANTITY: 12/DISPLAY

SOLD BY PACK DISPLAY

GEOMETRIC CHIP INLAY CRYS-TAL EARRING (GCI-CRY-EAR)

TEARDROP SHAPE CERAMIC EAR-RING BEADED (CER-FTH-EAR) GEOMETRIC SHAPED EVIL EYE GRAPHIC (GCI-EE-EAR)