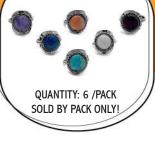

TEARDROP SHAPE CERAMIC EARRING (CER-ST-EAR)

SOLD BY PACK ONLY!

HANDMADE RAW STONE HOOK EARRING- (RAW-ST-EAR)

HMCM STYLE THREAD EARRING (HMCM-LB-EAR)

HOOP STYLE WARRING W/BEAD MOON CHARM(CRY-MN-EAR)

4

JS22226 SET 2 BEADED MEDALLION EARRINGS