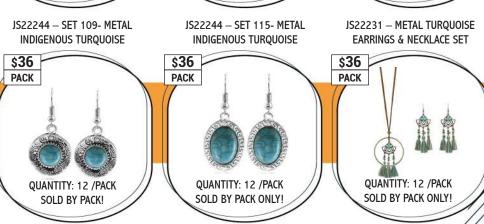

TEAR DANGLE EARRING

JS22216 - SET 2- METAL

TEARDROP SHAPED DREAM

WRAPPED CRYSTAL WITH CHIP STONES (CRY-WW-EAR)

JS22216 – SET 1- METAL INDIGENOUS EARRINGS

JS22212 SET 1 DREAM CATCH-

JS22212 SET 2 DREAM CATCHÉ

JS22210 SET 4 BEADED & FEATHERS INDIGENOUS NECKLACE

JS22210 SET 5 BEADED & FEATHERS INDIGENOUS NECKLACE

JS22203 SET 1EVIL EYE BEADED INDIGENOUS NECKLACE

JS22210 — SET 2 — BEADED & FEATHERS INDIGENOUS NECKLACE