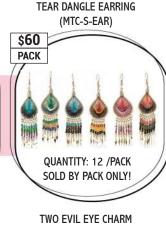

TEAR DANGLE EARRING

JS22216 - SET 2- METAL

TEARDROP SHAPED DREAM

WRAPPED CRYSTAL WITH CHIP STONES (CRY-WW-EAR)

JS22216 – SET 1- METAL INDIGENOUS EARRINGS

JS22212 SET 1 DREAM CATCH-

JS22212 SET 2 DREAM CATCHÉ