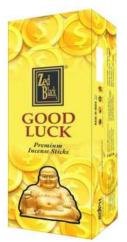

Good Luck

Egyptian Musk

3 In 1

Come Money

Anti Stress

Hony Rose

White Musk

Health Money

Basil

Anti Tobacco

Money House

Sage

Good Fortune

Sandal Wood

Each pack contains 20 sticks Comes 6 packs / Box Sold by Box!

Box: Ea \$