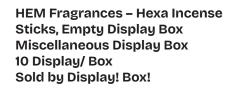

0

Palo Santo Copal

Palo Santo White Sage

Mugworth White Sage

HEM Fragrances – Incense Comes in 48 pcs assortment of fragrance (12 Fragrances in total) Burn Time: 30 Minutes / Cone 10 Cones/ Pack, 48 Packs/ Display Box 6 Display /Box Sold by Display! Box!