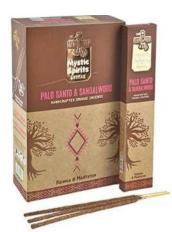

## tribal Incense

Palo Santo

White Sage Palo Santo

Copal Blanco

Palo Santo Pinon Pine

Hari Darshan Incense 15g / Pack, 12 Packs / Box 24 Box Sold by Box!

Palo Santo & Cinnamon

Palo Santo & Lavender