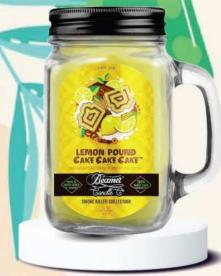

# CANDLES & INCENSE CANDLES & IN

Beamer Candle 12oz Glass Mason Jar Made in USA Lead-Free Wick Soy Blended Wax 90+ Hour Burn Time Reusable Glass Mason Jar Sold Individually!

**LEMON POUND CAKE** 

CARIBBEAN ISLAND PARTY