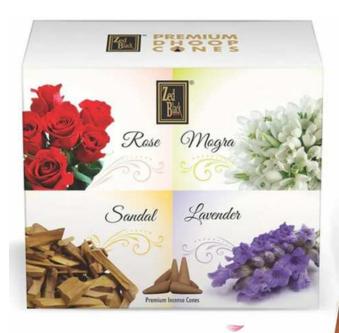

Exotic Mogra

Each pack contains 12 sticks Comes 12 packs / Box Sold by Box!

Each: \$0.83

**Zed Black Premimum Assorted Dhoop Cones** 

Fragrances: ROSE|MOGRA|

SANDAL | LAVENDER - DHOOP CONES

Weight: 45g Comes 12Pcs/Box Sold By Box!