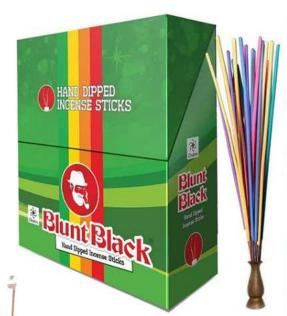

#### **Jumbo Display-11**

**Chakra Blunt Black Hand Dipped Incense Sticks Display** with 12 Different Fragrances and **Colored Sticks** 

**Brand: Chakra Blunt Black** Size: 11" Inches Incense Sticks Each pouch contains 30 colored sticks

Comes 24 pouch / Display (2 of each flavour) Sold by Display!

#### **Jumbo Display-19**

**Chakra Blunt Black Hand Dipped Incense Sticks Display** with 12 Different Fragrances and **Colored Sticks** 

**Brand: Chakra Blunt Black** Size: 19" Inches Incense Sticks Each pouch contains 30 colored sticks

Comes 24 pouch / Display (2 of each flavour) Sold by Display!

Box: