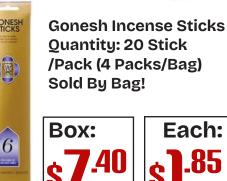

Basil

Anti Tobacco

Money House

Sage

Good Fortune

Sandal Wood

Each pack contains 20 sticks Comes 6 packs / Box Sold by Box!

Box: Ea \$