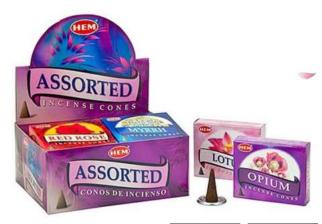

0

Palo Santo Copal

Palo Santo White Sage

Mugworth White Sage

HEM Fragrances – Incense Comes in 48 pcs assortment of fragrance (12 Fragrances in total) Burn Time: 30 Minutes / Cone 10 Cones/ Pack, 48 Packs/ Display Box 6 Display /Box Sold by Display! Box!