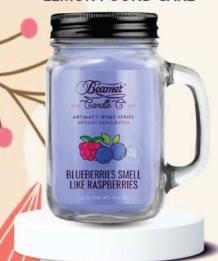

CO CANNA BANANA

**BLUEBERRIES SMELL LIKE** 

**BOMB ASS BANANA NUT BREAD** 

**DETROIT APPLE PIE** 

WHISKEY BARRELS & CUBANS

**VAN BLAZZBERRY** 

Beamer Candle 12oz Glass Mason Jar Made in USA Lead-Free Wick Soy Blended Wax 90+ Hour Burn Time Reusable Glass Mason Jar Sold Individually!