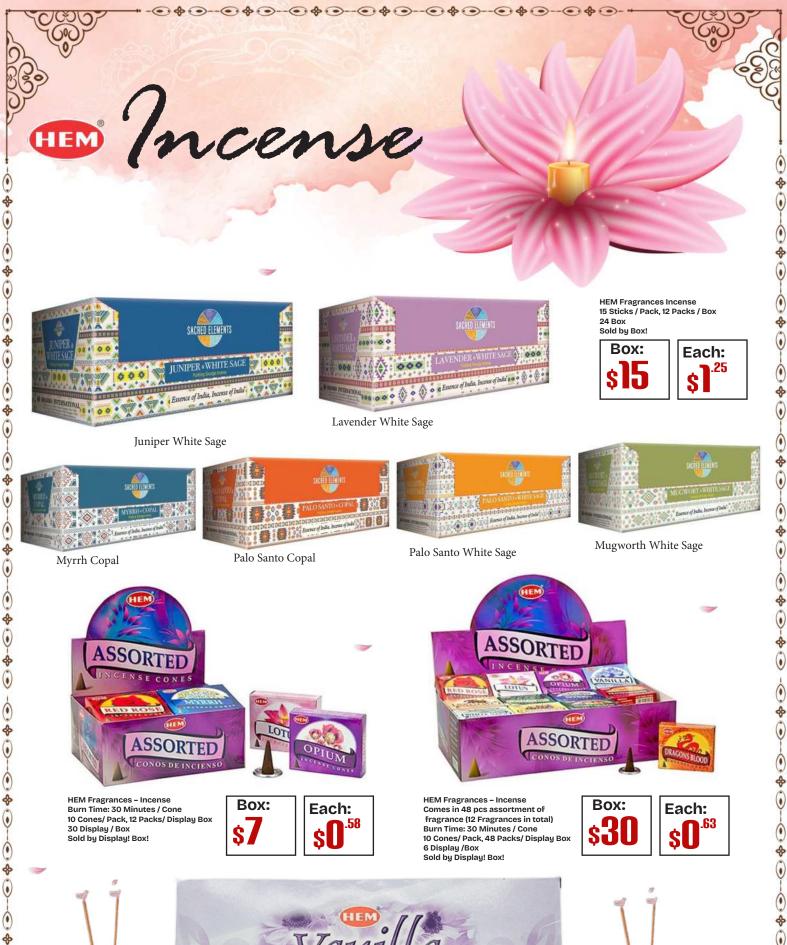

**HEM Fragrances Burns: 45 Minutes / Stick** 20 Sticks / Tube, 6 Tubes **50** Box Sold by Box!

Box:

24 Box Sold by Box!

Box:

Each:

Lavender White Sage

Juniper White Sage

Myrrh Copal

0

Palo Santo Copal

Palo Santo White Sage

Mugworth White Sage

HEM Fragrances – Incense Comes in 48 pcs assortment of fragrance (12 Fragrances in total) Burn Time: 30 Minutes / Cone 10 Cones/ Pack, 48 Packs/ Display Box 6 Display /Box Sold by Display! Box!

Box:

Each:

HEM Fragrances - Incense Burn Time: 30 Minutes / Cone 10 Cones/ Pack, 12 Packs/ Display Box 30 Display / Box Sold by Display! Box!

Each:

**HEM Fragrances** Burn Time: 45 Minutes / Stick 20 Sticks / Tube, 6 Tubes 50 Box Sold by Box!