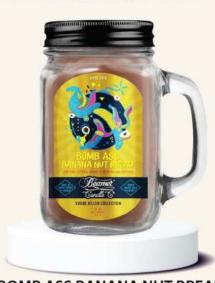

CO CANNA BANANA

**BLUEBERRIES SMELL LIKE** 

**BOMB ASS BANANA NUT BREAD** 

**DETROIT APPLE PIE** 

WHISKEY BARRELS & CUBANS

**VAN BLAZZBERRY** 

Beamer Candle 12oz Glass Mason Jar Made in USA Lead-Free Wick Soy Blended Wax 90+ Hour Burn Time Reusable Glass Mason Jar Sold Individually!