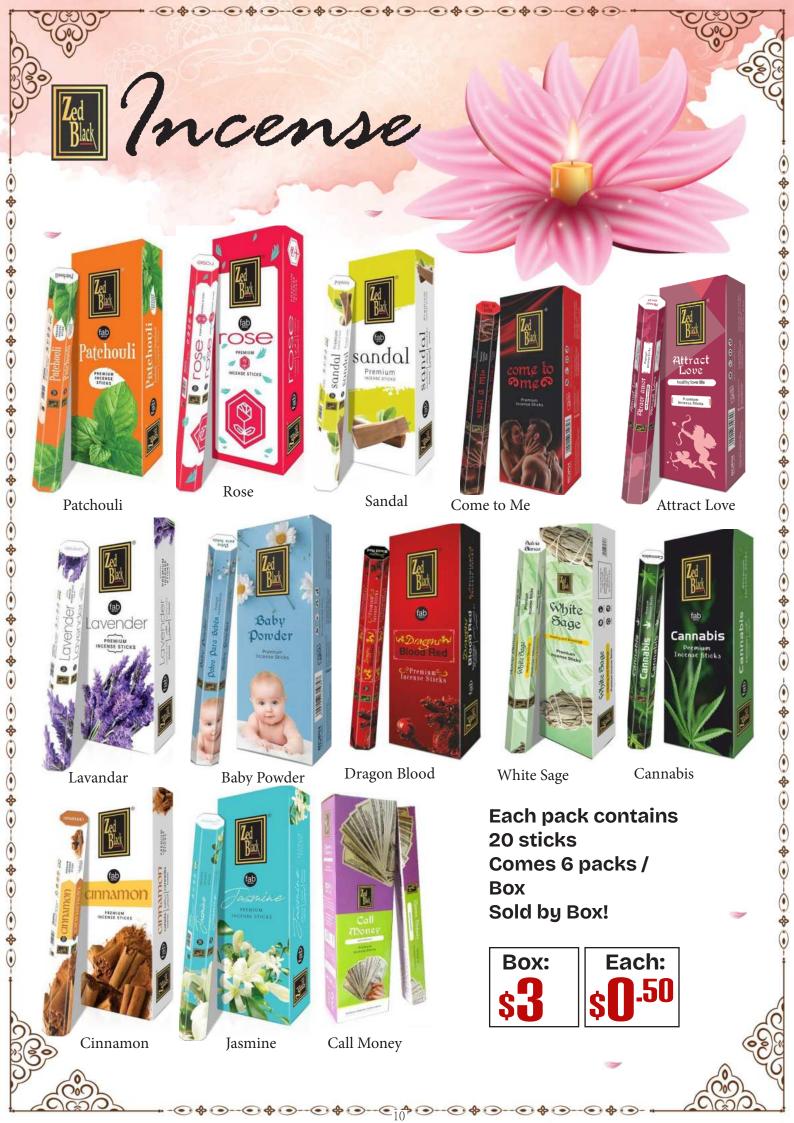

Good Luck

Egyptian Musk

3 In 1

Come Money

Anti Stress

Hony Rose

White Musk

Health Money

Basil

Anti Tobacco

Money House

Sage

Good Fortune

Sandal Wood

Each pack contains 20 sticks Comes 6 packs / Box Sold by Box!

Box: Ea \$

**Iasmine** 

SandalWood

0000

Nag Champa

Red Rose

Lavandar

Holy Flora

-0 0 0 - 0 0 - 0 0 - 0 1 0 - 0 0 0 - 0 0 0 - 0 0 0 -

Exotic Mogra

Each pack contains 12 sticks Comes 12 packs / Box Sold by Box!

Each: \$0.83

**Zed Black Premimum Assorted Dhoop Cones** 

Fragrances: ROSE|MOGRA|

SANDAL | LAVENDER - DHOOP CONES

Weight: 45g Comes 12Pcs/Box Sold By Box!