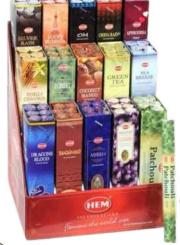

-0 0 0 -0 0 0 -

Patchouli Premium

Dream Catcher

HEM Fragrances – Incense 15g / Pack, 12 Packs / Box 24 Box Sold by Box!

Flower of Life

Sandalwood

Midnight Bloom

Each: \$ ].25