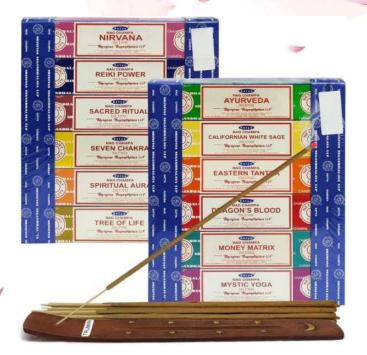

#### **Gift Box**

Satya "Nag Champa"
Satya 15g, Value For Money
Gift Box
15g / Pack, 12 Packs / Display
Box
24 Box
Sold by Display! Box!

Box: \$14

Each: \$1.17

Satya "Nag Champa" 15g / Pack, 12 Packs / Display /Box 50 Box Sold by Display! Box!

000

---

0000

<u>|</u>

Satya Nag Champa – Incense Quantity: 15g / Pack -12 Packs / Display 50 Box Sold by Display!

Satya "Nag Champa" - Incense 15g / Pack, 12 Packs / Display Box 50 Box Sold by Display! Box!