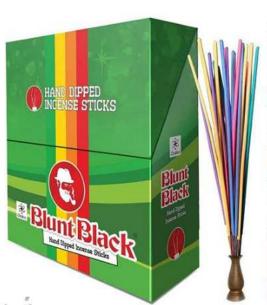

#### **Jumbo Display-11**

**Chakra Blunt Black Hand Dipped Incense Sticks Display** with 12 Different Fragrances and **Colored Sticks** 

**Brand: Chakra Blunt Black** Size: 11" Inches Incense Sticks Each pouch contains 30 colored sticks

Comes 24 pouch / Display (2 of each flavour) Sold by Display!