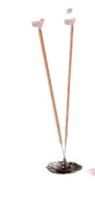

#### **Jumbo Display-11**

**Chakra Blunt Black Hand Dipped Incense Sticks Display** with 12 Different Fragrances and **Colored Sticks** 

**Brand: Chakra Blunt Black** Size: 11" Inches Incense Sticks Each pouch contains 30 colored sticks

Comes 24 pouch / Display (2 of each flavour) Sold by Display!