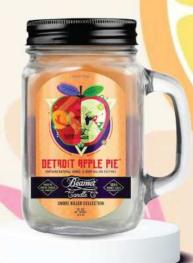

CO CANNA BANANA

**BLUEBERRIES SMELL LIKE** 

**BOMB ASS BANANA NUT BREAD** 

**DETROIT APPLE PIE** 

WHISKEY BARRELS & CUBANS

**VAN BLAZZBERRY** 

Beamer Candle 12oz Glass Mason Jar Made in USA Lead-Free Wick Soy Blended Wax 90+ Hour Burn Time Reusable Glass Mason Jar Sold Individually!