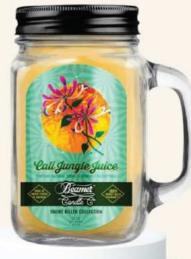

**NAG CHAMPA** 

**CALI JUNGLE JUICE** 

CINNAMON FIRE BALL

AHHH, THAT'S FRESH

**CANNABIS KILLER** 

CANNABIS KILLER"

eamer

Candle Co.