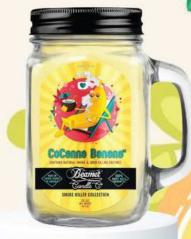

CO CANNA BANANA

**BLUEBERRIES SMELL LIKE** 

**BOMB ASS BANANA NUT BREAD** 

**DETROIT APPLE PIE** 

WHISKEY BARRELS & CUBANS

**VAN BLAZZBERRY** 

Beamer Candle 12oz Glass Mason Jar Made in USA Lead-Free Wick Soy Blended Wax 90+ Hour Burn Time Reusable Glass Mason Jar Sold Individually!