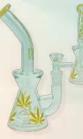

### C1556

Honey Comb Recycler Beaker Tube Height: 11" Sold Individually!

### C1579

Rocket Recyler Bong Height: 21" Thickness: Sold Individually!