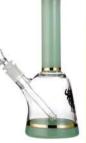

### C1035+CC268 Dark Blue

Deep Sand Blasting Beaker Tube Height: 14" Color: Dark Blue Thickness: 7mm Sold Individually!