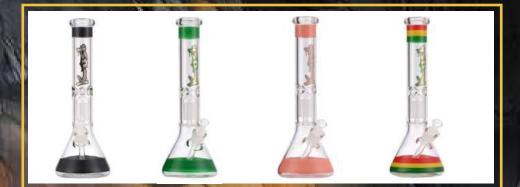

# AK089

Kush Class Bong Brand Kuch Comes with Bowl Color: Assorted ( Black | Red | Rasta | Blue | Green | Pink) Height: 15" Quantity: 6 Pcs / Box (1 of each colors) 47 Boxes Sold by Box!