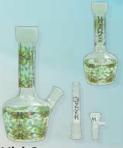

### C1035+CC268

Deep Sand Blasting Beaker Tube Height: 14" Thickness: 7mm Sold Individually!

### C1035+CC268 Dark Blue

Deep Sand Blasting Beaker Tube Height: 14" Color: Dark Blue Thickness: 7mm Sold Individually!