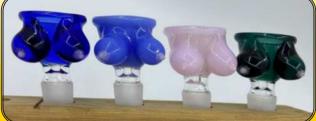

#### **BL-CC483**

Titz 1 Hole Single Color Boob Bowl Thickness: 14mm Sold as: 20pcs/Pack (5 of each colour) Sold by Pack!

BL-CC482 WigWag Handle Glass Bowl Thickness: 14mm Sold as: 22pcs/Pack (2 of each colour) Sold by Pack!