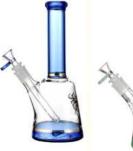

#### C1034+CC268

Beaker Tube with Jade Height: 14" Thickness: 7 mm Sold Individually!

| REG: | SALE: |
|------|-------|
| \$30 | \$20  |