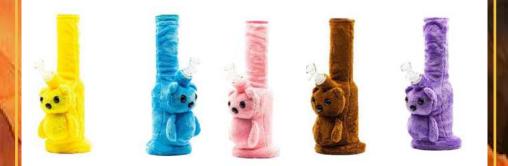

### Adorable Bear Bong

Adorable Bear Bong With Designer Box (Bear Bong does not come with the Grinder) Size: 12" Color: Assorted (Pink | Purple | Blue | Yellow | Brown) Design: Bear Bong Quantity: 10/Box (2 of each color) Sold by Box!