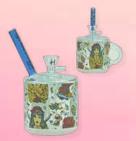

#### C1034+CC268

Beaker Tube with Jade Height: 14" Thickness: 7 mm Sold Individually!

| REG: | SALE: |
|------|-------|
| \$30 | \$20  |