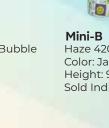

# HAZE GLASS BONG

Mini-A Haze Weed Leaves Bubble base Dab Rig Color: Green Height: 9" Sold Individual!

**Mini-D** Haze Rock Music Bubble Dome Dab Rig Color: Teal Height: 6" Sold Individual!

**Mini-B** Haze 420 Trip Rig Color: Jade Yellow Height: 9" Sold Individual!