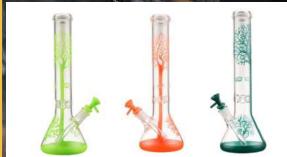

#### C1576

Sophisticated Recycler Bong Height: 19" Sold Individually!

C4112-B

Beaker Base Glass Bong with Color Mouthpiece Height: 16" Thickness: 9 mm Sold Individually!