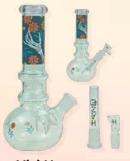

**Mini-J** Haze Glass Bong Trippy bubble Dab Rig Color: Green Height: 8" Sold Individual!

Mini-M Haze Glass Bong Skull Flower Rig Color: Blue Height: 9" Sold Individual!

Mini-K Haze Glass Bong Colorful Chill Rig Color: Jade Blue Height: 8.5" Sold Individual!