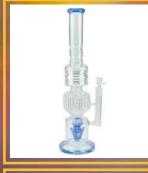

e with Jade Height: 14" Thickness: 7 mm Sold Individually!

| REG: | SALE: |
|------|-------|
| \$30 | \$20  |





### C1035+CC268

Deep Sand Blasting Beaker Tube Height: 14" Thickness: 7mm Sold Individually!





### C1035+CC268 Dark Blue

Deep Sand Blasting Beaker Tube Height: 14" Color: Dark Blue Thickness: 7mm Sold Individually!









### C1575

Glass Filtering Factory Bong Height: 12" Thickness: Sold Individually!











#### C1576

Sophisticated Recycler Bong Height: 19" Sold Individually!









C4112-B

Beaker Base Glass Bong with Color Mouthpiece Height: 16" Thickness: 9 mm Sold Individually!



### C1556

Honey Comb Recycler Beaker Tube Height: 11" Sold Individually!









# C1548

Accent Straight Beaker Tube with Height: 12" Thickness: 9mm Sold Individually!















### C1579

Rocket Recyler Bong Height: 21" Thickness: Sold Individually!



### C1540

Recycle Beaker Tube with Ball Percolator with Charcoal Black Lip and Base Height: 14" Thickness: 9 mm Sold Individually!





C1555 Recycler Blaze Beaker Tube with Glass Color: Clear Height: 10" Thickness: Sold Individually!

| REG: | SALE: |
|------|-------|
| \$30 | \$20  |



# BONGS COLLECTION





# AK089

Kush Class Bong Brand Kuch Comes with Bowl Color: Assorted ( Black | Red | Rasta | Blue | Green | Pink) Height: 15" Quantity: 6 Pcs / Box (1 of each colors) 47 Boxes Sold by Box!









# AK2019-10

Glass Bong Brand Xtreme Comes with Bowl – Tree Percolator Color : Assorted (T.black | Purple | Orange | Blue) Height: 16" 8Pcs/Box (2 of each color) Sold by Box!

вох: \$136













## A