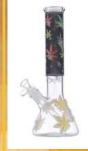

4 \$6



# **Gravity Bong**

iravity Bong Brand Xtreme Comes with Bowl Color: Assorted (A-B-C-D-E) Quantity: 15 Pcs / Box (3 of each colors) Sold by Box!

EACH: \$180 \$12



### L88MON BONGS (BO)





## C802

Attractive Bong Designs to elevate your collection of smoking products Material: Glass Size: 7" Design: As in picture Sold Individually!

EACH:

\$12















**XTR-207** 7MM Xtreme Glass



Sold Individually!

# BONGS COLLECTION



# AK062

EACH:

Glass Tree Bong Brand Tree with Bowl Color: Lime Green Height: 15" Bottom: 5.11" Quantity:10 Pcs Sold Individually!





#### XTRZO23 Xtreme Glass Bong Size: 20" Thickness: 7mm Quantity: 9/Box Sold Individually!

EACH:





AKO80 Xtreme Leaf Glass Bo Height: 14" Thickness: 7mm Quantity: 12pc/Box Sold Individually!

EACH: \$**40** 



12A Glass Beaker Bong Hight: 14" Color: Sold Individually!

EACH:

\$18



420 Get High Design Exclusive License Glass Bong Height: 14" Thickness: 7mm Sold Individually!

EACH:



### Adorable Bear Bong

Adorable Bear Bong With Designer Box (Bear Bong does not come with the Grinder) Size: 12" Color: Assorted (Pink | Purple | Blue | Yellow | Brown) Design: Bear Bong Quantity: 10/Box (2 of each color) Sold by Box!



# BONGS COLLECTION



### **B**1

Aqua Glass Bong Brand Aqua with Bowel & Banger Color: Assorted (Black | Blue | Green | Pink) Height: 10" Base Dia: 1.5" Quantity: 12 Pcs / Box (3 of each colors) Sold by Box!



### **B2**

Aqua Glass Bong Brand Aqua with Percolator & Bowl Color: Assorted (Pink | Blue | Green | Black) Height: 10" Quantity: 12 Pcs / Box (4 of each colors) 8 Box