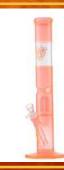

# LGBTQ BONGS

GLASS BEAKER BONG HIGHT: 14" 12PCS/BOX (3 OF EACH DESIGN) SOLD BY BOX!

WHERE THE RAINBOW MEETS THE RED-AND-WHITE SARI.