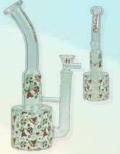

### C1556

Honey Comb Recycler Beaker Tube Height: 11" Sold Individually!

# C1548

Accent Straight Beaker Tube with Height: 12" Thickness: 9mm Sold Individually!