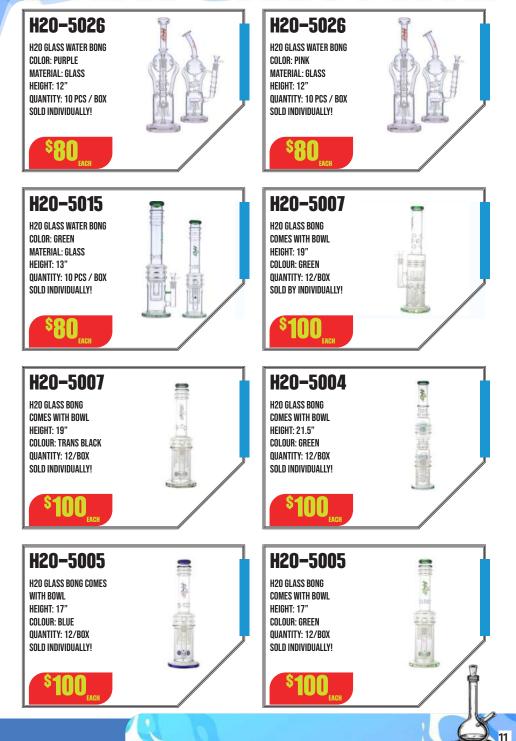

Assorted (Pink | Purple | Blue | Yellow | Brown) Design: Bear Bong Quantity: 10/Box (2 of each color) Sold by Box!



# BONGS COLLECTION



### **B**1

Aqua Glass Bong Brand Aqua with Bowel & Banger Color: Assorted (Black | Blue | Green | Pink) Height: 10" Base Dia: 1.5" Quantity: 12 Pcs / Box (3 of each colors) Sold by Box!



### **B2**

Aqua Glass Bong Brand Aqua with Percolator & Bowl Color: Assorted (Pink | Blue | Green | Black) Height: 10" Quantity: 12 Pcs / Box (4 of each colors) 8 Boxes / Master Case Sold by Box!

BOX: EACH: \$180 \$15





### **B**3

Dual Function Xtreme Class Bong with Banger and Shower Head Percolator Brand Xtreme Color: Assorted (Blue | Green | Black) Height: 10" Material: Class Quantity: 12 Pcs / Box (4 of each colors) Sold by Box! BOX: EACH:

\$180 \$15

















neen ohnny



Johnny Green Steamroller Glass - Green

Height: 10"

EACH

Thickness: 7mm Sold Individual!



We have even more from the Mr. Johnny Green collection. Visit our website to explore the full range and discover your next favorite piece.





**Mini-J** Haze Glass Bong Trippy bubble Dab Rig Color: Green Height: 8" Sold Individual!



Mini-M Haze Glass Bong Skull Flower Rig Color: Blue Height: 9" Sold Individual!



Mini-K Haze Glass Bong Colorful Chill Rig Color: Jade Blue Height: 8.5" Sold Individual!



Mini-N Haze Glass Bong Kills Dab rig Color: Teal Height: 8" Sold Individual!



SALE:

REG:

\$20

**Mini-L** Haze Glass Bong ROCK'N'ROLL Rig Color: Teal Height: 8.5" Sold Individual!



Mini-O Haze Glass Bong Leaves Dome Beaker Color: White Height: 9" Sold Individu