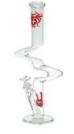

вох: \$136













## AK050

Beaker Glass Bong Comes with a Colored Mouthpiece and IceCatcher & Bowl Color: Assorted (A-B-C-D-E-F) Height: 7" Quantity: 24 Pcs / Box (4 of each designs) Sold by Box!

EACH: \$144 \$6



# **Gravity Bong**

iravity Bong Brand Xtreme Comes with Bowl Color: Assorted (A-B-C-D-E) Quantity: 15 Pcs / Box (3 of each colors) Sold by Box!

EACH: \$180 \$12



### L88MON BONGS (BO)





## C802

Attractive Bong Designs to elevate your collection of smoking products Material: Glass Size: 7" Design: As in picture Sold Individually!

EACH:

\$12















**XTR-207** 7MM Xtreme Glass



Sold Individually!

# BONGS COLLECTION



# AK062

EACH:

Glass Tree Bong Brand Tree with Bowl Color: Lime Green Height: 15" Bottom: 5.11" Quantity:10 Pcs Sold Individually!





#### XTRZO23 Xtreme Glass Bong Size: 20" Thickness: 7mm Quantity: 9/Box Sold Individually!

EACH:





AKO80 Xtreme Leaf Glass Bo Height: 14" Thickness: 7mm Quantity: 12pc/Box Sold Individually!

EACH: \$**40** 



12A Glass Beaker Bong Hight: 14" Color: Sold Individually!

EACH:

\$18



420 Get High Design Exclusive License Glass Bong Height: 14" Thickness: 7mm Sold Individually!

EACH:



### Adorable Bear Bong

Adorable Bear Bong With Designer Box (Bear Bong does not come with the Grinder) Size: 12" Color: Assorted (Pink | Purple | Blue | Yellow | Brown) Design: Bear Bong Quantity: 10/Box (2 of each color) Sold by Box!



# BONGS COLLECTION



### **B**1

Aqua Glass Bong Brand Aqua with Bowel & Banger Color: Assorted (Black | Blue | Green | Pink) Height: 10" Base Dia: 1.5" Quantity: