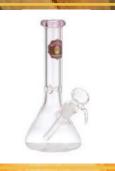

#### C1034+CC268

Beaker Tube with Jade Height: 14" Thickness: 7 mm Sold Individually!

| REG: | SALE: |
|------|-------|
| \$30 | \$20  |