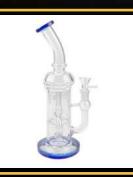

#### C1034+CC268

Beaker Tube with Jade Height: 14" Thickness: 7 mm Sold Individually!

| REG: | SALE: |
|------|-------|
| \$30 | \$20  |





### C1035+CC268

Deep Sand Blasting Beaker Tube Height: 14" Thickness: 7mm Sold Individually!





### C1035+CC268 Dark Blue

Deep Sand Blasting Beaker Tube Height: 14" Color: Dark Blue Thickness: 7mm Sold Individually!









### C1575

Glass Filtering Factory Bong Height: 12" Thickness: Sold Individually!











#### C1576

Sophisticated Recycler Bong Height: 19" Sold Individually!









C4112-B

Beaker Base Glass Bong with Color Mouthpiece Height: 16" Thickness: 9 mm Sold Individually!



### C1556

Honey Comb Recycler Beaker Tube Height: 11" Sold Individually!









# C1548

Accent Straight Beaker Tube with Height: 12" Thickness: 9mm Sold Individually!















### C1579

Rocket Recyler Bong Height: 21" Thickness: Sold Individually!



### C1540

Recycle Beaker Tube with Ball Percolator with Charcoal Black Lip and Base Height: 14" Thickness: 9 mm Sold Individually!





C1555 Recycler Blaze Beaker Tube with Glass Color: Clear Height: 10" Thickness: Sold Individually!

| REG: | SALE: |
|------|-------|
| \$30 | \$20  |



# BONGS COLLECTION





# AK089

Kush Class Bong Brand Kuch Comes with Bowl Color: Assorted ( Black | Red | Rasta | Blue | Green | Pink) Height: 15" Quantity: 6 Pcs / Box (1 of each colors) 47 Boxes Sold by Box!









# AK2019-10

Glass Bong Brand Xtreme Comes with Bowl – Tree Percolator Color : Assorted (T.black | Purp