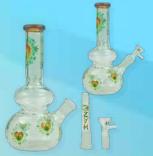

#### C1576

Sophisticated Recycler Bong Height: 19" Sold Individually!

C4112-B

Beaker Base Glass Bong with Color Mouthpiece Height: 16" Thickness: 9 mm Sold Individually!