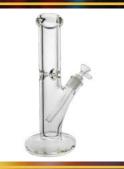

### C1575

Glass Filtering Factory Bong Height: 12" Thickness: Sold Individually!