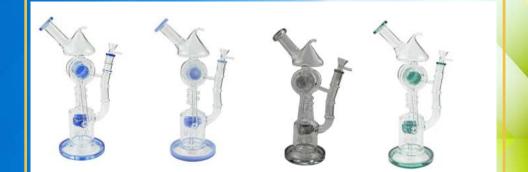

#### C1576

Sophisticated Recycler Bong Height: 19" Sold Individually!

C4112-B

Beaker Base Glass Bong with Color Mouthpiece Height: 16" Thickness: 9 mm Sold Individually!