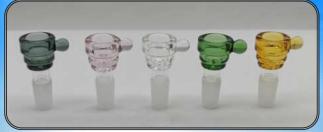

### **BL-CC480**

Colorful Crystal Glass Step Bowl with Handle Thickness: 14mm Sold as: 20pcs/Pack (4 of each colour) Sold by Pack!

BL-CC301 Colorful Crystal Diamond Glass Bowl Thickness: 14mm Sold as: 20pcs/Pack (4 of each colour) Sold by Pack!

#### **BL-CC269**

Colorful Crystal Chunky Glass Bowl with Handle Thickness: 14mm Sold as: 20pcs/Pack (4 of each colour) Sold by Pack!

\$40

\$60

BL-CC390 Martini Crystal Glass Bowl Thickness: 14mm Sold as: 20pcs/Pack (5 of each colour) Sold by Pack!

# GLASS BOWL

BL-CC30

Cone shape glass bowl with handle Thickness: 14mm Sold as: 20pcs/Pack (4 of each colour) Sold by Pack!

BL-CC481 Crystal Diamond Bowl with Color Handle Thickness: 14mm Sold as: 20pcs/Pack (4 of each colour) Sold by Pack!

#### **BL-CC483**

Titz 1 Hole Single Color Boob Bowl Thickness: 14mm Sold as: 20pcs/Pack (5 of each colour) Sold by Pack!

BL-CC482 WigWag Handle Glass Bowl Thickness: 14mm Sold as: 22pcs/Pack (2 of each colour) Sold by Pack!

\$66

\$90

BL-CC250 Blaze Borosilicate Glass Bowl 14mm Thickness: 14mm Sold as: 20pcs/Pack (5 of each colour) Sold by Pack!

| REG: | SALE: |
|------|-------|
| \$40 | \$30  |

BL-CC59 Cone Bowl with Handle Thickness: 14mm Sold Individual!