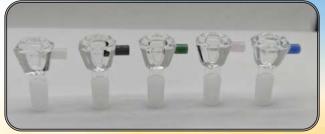

# GLASS BOWL

BL-CC30

Cone shape glass bowl with handle Thickness: 14mm Sold as: 20pcs/Pack (4 of each colour) Sold by Pack!

BL-CC481 Crystal Diamond Bowl with Color Handle Thickness: 14mm Sold as: 20pcs/Pack (4 of each colour) Sold by Pack!