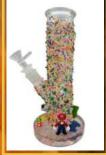

#### C1034+CC268

Beaker Tube with Jade Height: 14" Thickness: 7 mm Sold Individually!

| REG: | SALE: |
|------|-------|
| \$30 | \$20  |