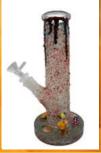

# C1548

Accent Straight Beaker Tube with Height: 12" Thickness: 9mm Sold Individually!

### C1579

Rocket Recyler Bong Height: 21" Thickness: Sold Individually!