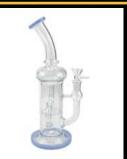

#### C1034+CC268

Beaker Tube with Jade Height: 14" Thickness: 7 mm Sold Individually!

| REG: | SALE: |
|------|-------|
| \$30 | \$20  |





### C1035+CC268

Deep Sand Blasting Beaker Tube Height: 14" Thickness: 7mm Sold Individually!





### C1035+CC268 Dark Blue

Deep Sand Blasting Beaker Tube Height: 14" Color: Dark Blue Thickness: 7mm Sold Individually!









### C1575

Glass Filtering Factory Bong Height: 12" Thickness: Sold Individually!











#### C1576

Sophisticated Recycler Bong Height: 19" Sold Individually!









C4112-B

Beaker Base Glass Bong with Color Mouthpiece Height: 16" Thickness: 9 mm Sold Individually!



### C1556

Honey Comb Recycler Beaker Tube Height: 11" Sold Individually!









# C1548

Accent Straight Beaker Tube with Height: 12" Thickness: 9mm Sold Individually!















### C1579

Rocket Recyler Bong Height: 21" Thickness: Sold Individually!



### C1540

Recycle Beaker Tube with Ball Percolator with Charcoal Black Lip and Base Height: 14" Thickness: 9 mm Sold Individually!





C1555 Recycler Blaze Beaker Tube with Glass Color: Clear Height: 10" Thickness: Sold Individually!

| REG: | SALE: |
|------|-------|
| \$30 | \$20  |



# BONGS COLLECTION





# AK089

Kush Class Bong Brand Kuch Comes with Bowl Color: Assorted ( Black | Red | Rasta | Blue | Green | Pink) Height: 15" Quantity: 6 Pcs / Box (1 of each colors) 47 Boxes Sold by Box!









# AK2019-10

Glass Bong Brand Xtreme Comes with Bowl – Tree Percolator Color : Assorted (T.black | Purple