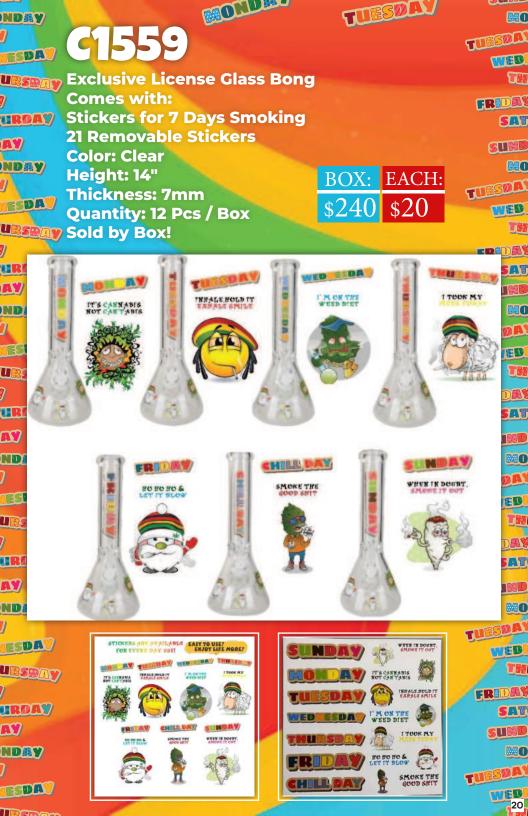

#### XTRZO23 Xtreme Glass Bong Size: 20" Thickness: 7mm Quantity: 9/Box Sold Individually!

EACH:

AKO80 Xtreme Leaf Glass Bo Height: 14" Thickness: 7mm Quantity: 12pc/Box Sold Individually!

EACH: \$**40** 

12A Glass Beaker Bong Hight: 14" Color: Sold Individually!

EACH:

\$18

420 Get High Design Exclusive License Glass Bong Height: 14" Thickness: 7mm Sold Individually!

EACH: