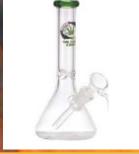

# AK062

EACH:

Glass Tree Bong Brand Tree with Bowl Color: Lime Green Height: 15" Bottom: 5.11" Quantity:10 Pcs Sold Individually!