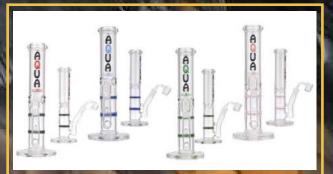

### **B**1

Aqua Glass Bong Brand Aqua with Bowel & Banger Color: Assorted (Black | Blue | Green | Pink) Height: 10" Base Dia: 1.5" Quantity: 12 Pcs / Box (3 of each colors) Sold by Box!

### **B2**

Aqua Glass Bong Brand Aqua with Percolator & Bowl Color: Assorted (Pink | Blue | Green | Black) Height: 10" Quantity: 12 Pcs / Box (4 of each colors) 8 Boxes / Master Case Sold by Box!

BOX: EACH: \$180 \$15

### **B**3

Dual Function Xtreme Class Bong with Banger and Shower Head Percolator Brand Xtreme Color: Assorted (Blue | Green | Black) Height: 10" Material: Class Quantity: 12 Pcs / Box (4 of each colors) Sold by Box! BOX: EACH: