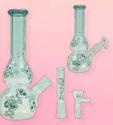

#### C1034+CC268

Beaker Tube with Jade Height: 14" Thickness: 7 mm Sold Individually!

| REG: | SALE: |
|------|-------|
| \$30 | \$20  |