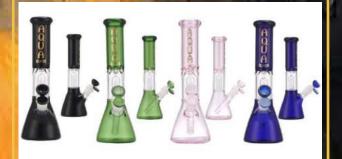

### **B**1

Aqua Glass Bong Brand Aqua with Bowel & Banger Color: Assorted (Black | Blue | Green | Pink) Height: 10" Base Dia: 1.5" Quantity: 12 Pcs / Box (3 of each colors) Sold by Box!

### **B2**

Aqua Glass Bong Brand Aqua with Percolator & Bowl Color: Assorted (Pink | Blue | Green | Black) Height: 10" Quantity: 12 Pcs / Box (4 of each colors) 8 Boxes / Master Case Sold by Box!

BOX: EACH: \$180 \$15