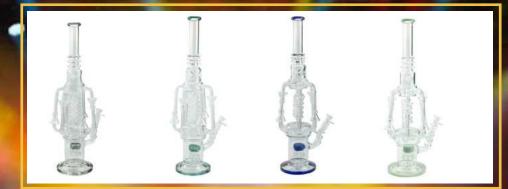

### C1556

Honey Comb Recycler Beaker Tube Height: 11" Sold Individually!

### C1579

Rocket Recyler Bong Height: 21" Thickness: Sold Individually!