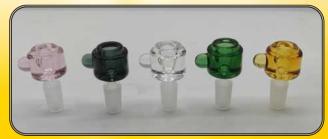

### **BL-CC480**

Colorful Crystal Glass Step Bowl with Handle Thickness: 14mm Sold as: 20pcs/Pack (4 of each colour) Sold by Pack!

BL-CC301 Colorful Crystal Diamond Glass Bowl Thickness: 14mm Sold as: 20pcs/Pack (4 of each colour) Sold by Pack!

#### **BL-CC269**

Colorful Crystal Chunky Glass Bowl with Handle Thickness: 14mm Sold as: 20pcs/Pack (4 of each colour) Sold by Pack!

\$40

\$60

BL-CC390 Martini Crystal Glass Bowl Thickness: 14mm Sold as: 20pcs/Pack (5 of each colour) Sold by Pack!

# GLASS BOWL

BL-CC30

Cone shape glass bowl with handle Thickness: 14mm Sold as: 20pcs/Pack (4 of each colour) Sold by Pack!

BL-CC481 Crystal Diamond Bowl with Color Handle Thickness: 14mm Sold as: 20pcs/Pack (4 of each colour) Sold by Pack!

#### **BL-CC483**

Titz 1 Hole Single Color Boob Bowl Thickness: 14mm Sold as: 20pcs/Pack (5 of each colour) Sold by Pack!

BL-CC482 WigWag Handle Glass Bowl Thickness: 14mm Sold as: 22pcs/Pack (2 of each colour) Sold by Pack!

\$66

\$90

BL-CC250 Blaze Borosilicate Glass Bowl 14mm Thickness: 14mm Sold as: 20pcs/Pack (5 of each colour) Sold by Pack!

| REG: | SALE: |
|------|-------|
| \$40 | \$30  |

BL-CC59 Cone Bowl with Handle Thickness: 14mm Sold Individual!