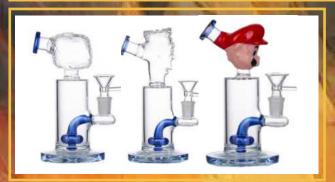

#### C1034+CC268

Beaker Tube with Jade Height: 14" Thickness: 7 mm Sold Individually!

| REG: | SALE: |
|------|-------|
| \$30 | \$20  |

### C1035+CC268

Deep Sand Blasting Beaker Tube Height: 14" Thickness: 7mm Sold Individually!

### C1035+CC268 Dark Blue

Deep Sand Blasting Beaker Tube Height: 14" Color: Dark Blue Thickness: 7mm Sold Individually!