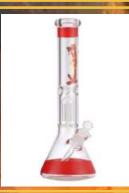

#### C1034+CC268

Beaker Tube with Jade Height: 14" Thickness: 7 mm Sold Individually!

| REG: | SALE: |
|------|-------|
| \$30 | \$20  |