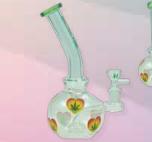

neen ohnny



Johnny Green Steamroller Glass - Green

Height: 10"

EACH

Thickness: 7mm Sold Individual!



We have even more from the Mr. Johnny Green collection. Visit our website to explore the full range and discover your next favorite piece.





**Mini-J** Haze Glass Bong Trippy bubble Dab Rig Color: Green Height: 8" Sold Individual!



Mini-M Haze Glass Bong Skull Flower Rig Color: Blue Height: 9" Sold Individual!



Mini-K Haze Glass Bong Colorful Chill Rig Color: Jade Blue Height: 8.5" Sold Individual!



Mini-N Haze Glass Bong Kills Dab rig Color: Teal Height: 8" Sold Individual!



SALE:

REG:

\$20

**Mini-L** Haze Glass Bong ROCK'N'ROLL Rig Color: Teal Height: 8.5" Sold Individual!



Mini-O Haze Glass Bong Leaves Dome Beaker Color: White Height: 9" Sold Individual!



Mini-R Haze Glass Bong Heart Leaf Bubble Base Rig Color: Teal Height: 9" Sold Individual!



**Mini-P** Haze Glass Bong Skulls Bubble Dab Rig Color: Charcoal Black Height: 9" Sold Individual!



Mini-Q Haze Glass Bong Lab Flower Beaker Color: Jade Yellow Height: 9" Sold Individual!

# HAZE GLASS BONG



Mini-A Haze Weed Leaves Bubble base Dab Rig Color: Green Height: 9" Sold Individual!





**Mini-D** Haze Rock Music Bubble Dome Dab Rig Color: Teal Height: 6" Sold Individual!



**Mini-B** Haze 420 Trip Rig Color: Jade Yellow Height: 9" Sold Individual!



Mini-E Haze Weed Leaf Rig Bent Neck Color: Jade Yellow Height: 8.5" Sold Individual!



SALE:

REG:

Mini-C Haze Aliens Trip Glass Bubbler Color: Light Blue Height: 7" Sold Individual!



Mini-F Haze Mini Flower Bubble Dab rig Color: