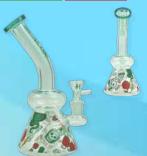

### C1540

Recycle Beaker Tube with Ball Percolator with Charcoal Black Lip and Base Height: 14" Thickness: 9 mm Sold Individually!

C1555 Recycler Blaze Beaker Tube with Glass Color: Clear Height: 10" Thickness: Sold Individually!