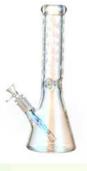

### C1575

Glass Filtering Factory Bong Height: 12" Thickness: Sold Individually!