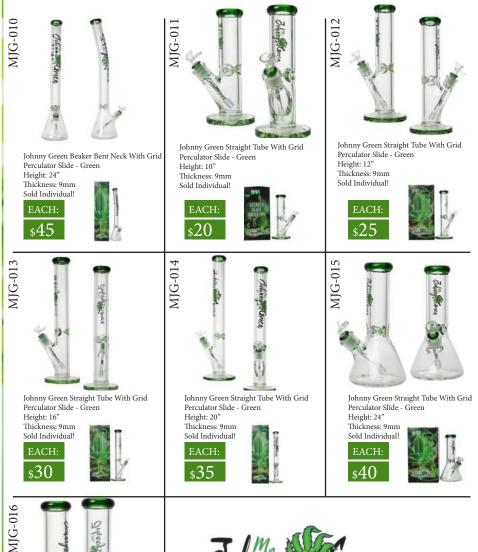

# AK062

EACH:

Glass Tree Bong Brand Tree with Bowl Color: Lime Green Height: 15" Bottom: 5.11" Quantity:10 Pcs Sold Individually!

#### XTRZO23 Xtreme Glass Bong Size: 20" Thickness: 7mm Quantity: 9/Box Sold Individually!

EACH:

AKO80 Xtreme Leaf Glass Bo Height: 14" Thickness: 7mm Quantity: 12pc/Box Sold Individually!

EACH: \$**40** 

12A Glass Beaker Bong Hight: 14" Color: Sold Individually!

EACH:

\$18

420 Get High Design Exclusive License Glass Bong Height: 14" Thickness: 7mm Sold Individually!

EACH:

### Adorable Bear Bong

Adorable Bear Bong With Designer Box (Bear Bong does not come with the Grinder) Size: 12" Color: Assorted (Pink | Purple | Blue | Yellow | Brown) Design: Bear Bong Quantity: 10/Box (2 of each color) Sold by Box!