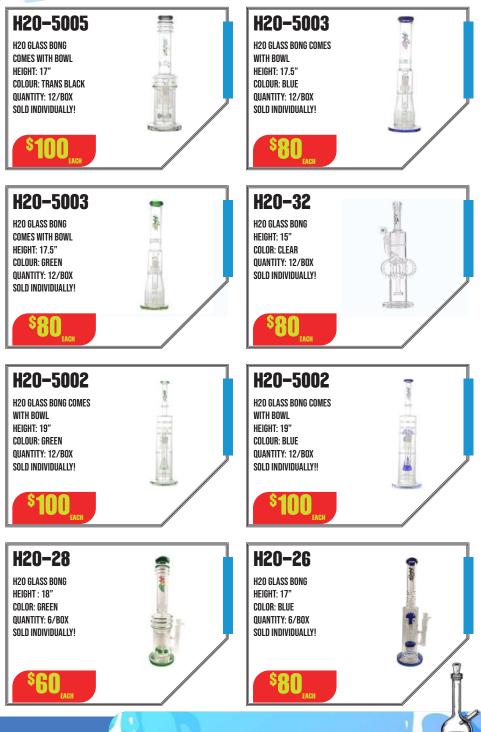

orted (Pink | Purple | Blue | Yellow | Brown) Design: Bear Bong Quantity: 10/Box (2 of each color) Sold by Box!



# BONGS COLLECTION



### **B**1

Aqua Glass Bong Brand Aqua with Bowel & Banger Color: Assorted (Black | Blue | Green | Pink) Height: 10" Base Dia: 1.5" Quantity: 12 Pcs / Box (3 of each colors) Sold by Box!



### **B2**

Aqua Glass Bong Brand Aqua with Percolator & Bowl Color: Assorted (Pink | Blue | Green | Black) Height: 10" Quantity: 12 Pcs / Box (4 of each colors) 8 Boxes / Master Case Sold by Box!

BOX: EACH: \$180 \$15





### **B**3

Dual Function Xtreme Class Bong with Banger and Shower Head Percolator Brand Xtreme Color: Assorted (Blue | Green | Black) Height: 10" Material: Class Quantity: 12 Pcs / Box (4 of each colors) Sold by Box! BOX: EACH:

\$180 \$15

















neen ohnny



Johnny Green Steamroller Glass - Green

Height: 10"

EACH

Thickness: 7mm Sold Individual!



We have even more from the Mr. Johnny Green collection. Visit our website to explore the full range and discover your next favorite piece.





**Mini-J** Haze Glass Bong Trippy bubble Dab Rig Color: Green Height: 8" Sold Individual!



Mini-M Haze Glass Bong Skull Flower Rig Color: Blue Height: 9" Sold Individual!



Mini-K Haze Glass Bong Colorful Chill Rig Color: Jade Blue Height: 8.5" Sold Individual!



Mini-N Haze Glass Bong Kills Dab rig Color: Teal Height: 8" Sold Individual!



SALE:

REG:

\$20

**Mini-L** Haze Glass Bong ROCK'N'ROLL Rig Color: Teal Height: 8.5" Sold Individual!



Mini-O Haze Glass Bong Leaves Dome Beaker Color: White Height: 9" Sold Individual!