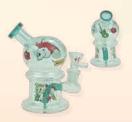

**Mini-J** Haze Glass Bong Trippy bubble Dab Rig Color: Green Height: 8" Sold Individual!

Mini-M Haze Glass Bong Skull Flower Rig Color: Blue Height: 9" Sold Individual!

Mini-K Haze Glass Bong Colorful Chill Rig Color: Jade Blue Height: 8.5" Sold Individual!