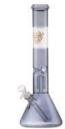

#### C1576

Sophisticated Recycler Bong Height: 19" Sold Individually!

C4112-B

Beaker Base Glass Bong with Color Mouthpiece Height: 16" Thickness: 9 mm Sold Individually!