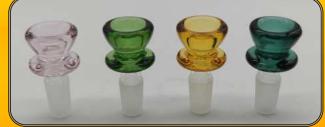

#### **BL-CC483**

Titz 1 Hole Single Color Boob Bowl Thickness: 14mm Sold as: 20pcs/Pack (5 of each colour) Sold by Pack!

BL-CC482 WigWag Handle Glass Bowl Thickness: 14mm Sold as: 22pcs/Pack (2 of each colour) Sold by Pack!