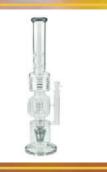

with Jade Height: 14" Thickness: 7 mm Sold Individually!

| REG: | SALE: |
|------|-------|
| \$30 | \$20  |





### C1035+CC268

Deep Sand Blasting Beaker Tube Height: 14" Thickness: 7mm Sold Individually!





### C1035+CC268 Dark Blue

Deep Sand Blasting Beaker Tube Height: 14" Color: Dark Blue Thickness: 7mm Sold Individually!









### C1575

Glass Filtering Factory Bong Height: 12" Thickness: Sold Individually!











#### C1576

Sophisticated Recycler Bong Height: 19" Sold Individually!









C4112-B

Beaker Base Glass Bong with Color Mouthpiece Height: 16" Thickness: 9 mm Sold Individually!



### C1556

Honey Comb Recycler Beaker Tube Height: 11" Sold Individually!









# C1548

Accent Straight Beaker Tube with Height: 12" Thickness: 9mm Sold Individually!















### C1579

Rocket Recyler Bong Height: 21" Thickness: Sold Individually!



### C1540

Recycle Beaker Tube with Ball Percolator with Charcoal Black Lip and Base Height: 14" Thickness: 9 mm Sold Individually!





C1555 Recycler Blaze Beaker Tube with Glass Color: Clear Height: 10" Thickness: Sold Individually!

| REG: | SALE: |
|------|-------|
| \$30 | \$20  |



# BONGS COLLECTION





# AK089

Kush Class Bong Brand Kuch Comes with Bowl Color: Assorted ( Black | Red | Rasta | Blue | Green | Pink) Height: 15" Quantity: 6 Pcs / Box (1 of each colors) 47 Boxes Sold by Box!









# AK2019-10

Glass Bong Brand Xtreme Comes with Bowl – Tree Percolator Color : Assorted (T.black | Purple | Orange | Blue) Height: 16" 8Pcs/Box (2 of each color) Sold by Box!

вох: \$136













## AK0