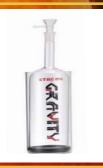

# **Gravity Bong**

iravity Bong Brand Xtreme Comes with Bowl Color: Assorted (A-B-C-D-E) Quantity: 15 Pcs / Box (3 of each colors) Sold by Box!

EACH: \$180 \$12