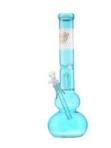

s: 9 mm Sold Individually!



### C1556

Honey Comb Recycler Beaker Tube Height: 11" Sold Individually!









# C1548

Accent Straight Beaker Tube with Height: 12" Thickness: 9mm Sold Individually!















### C1579

Rocket Recyler Bong Height: 21" Thickness: Sold Individually!



### C1540

Recycle Beaker Tube with Ball Percolator with Charcoal Black Lip and Base Height: 14" Thickness: 9 mm Sold Individually!





C1555 Recycler Blaze Beaker Tube with Glass Color: Clear Height: 10" Thickness: Sold Individually!

| REG: | SALE: |
|------|-------|
| \$30 | \$20  |



# BONGS COLLECTION





# AK089

Kush Class Bong Brand Kuch Comes with Bowl Color: Assorted ( Black | Red | Rasta | Blue | Green | Pink) Height: 15" Quantity: 6 Pcs / Box (1 of each colors) 47 Boxes Sold by Box!









# AK2019-10

Glass Bong Brand Xtreme Comes with Bowl – Tree Percolator Color : Assorted (T.black | Purple | Orange | Blue) Height: 16" 8Pcs/Box (2 of each color) Sold by Box!

вох: \$136













## AK050

Beaker Glass Bong Comes with a Colored Mouthpiece and IceCatcher & Bowl Color: Assorted (A-B-C-D-E-F) Height: 7" Quantity: 24 Pcs / Box (4 of each designs) Sold by Box!

EACH: \$144 \$6



# **Gravity Bong**

iravity Bong Brand Xtreme Comes with Bowl Color: Assorted (A-B-C-D-E) Quantity: 15 Pcs / Box (3 of each colors) Sold by Box!

EACH: \$180 \$12



### L88MON BONGS (BO)





## C802

Attractive Bong Designs to elevate your collection of smoking products Material: Glass Size: 7" Design: As in picture Sold Individually!

EACH:

\$12















**XTR-207** 7MM Xtreme Glass