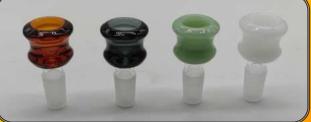

# GLASS BOWL

BL-CC30

Cone shape glass bowl with handle Thickness: 14mm Sold as: 20pcs/Pack (4 of each colour) Sold by Pack!

BL-CC481 Crystal Diamond Bowl with Color Handle Thickness: 14mm Sold as: 20pcs/Pack (4 of each colour) Sold by Pack!