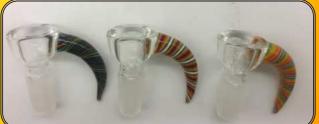

### **BL-CC480**

Colorful Crystal Glass Step Bowl with Handle Thickness: 14mm Sold as: 20pcs/Pack (4 of each colour) Sold by Pack!

BL-CC301 Colorful Crystal Diamond Glass Bowl Thickness: 14mm Sold as: 20pcs/Pack (4 of each colour) Sold by Pack!