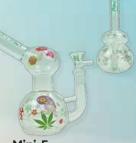

**Mini-J** Haze Glass Bong Trippy bubble Dab Rig Color: Green Height: 8" Sold Individual!

Mini-M Haze Glass Bong Skull Flower Rig Color: Blue Height: 9" Sold Individual!

Mini-K Haze Glass Bong Colorful Chill Rig Color: Jade Blue Height: 8.5" Sold Individual!