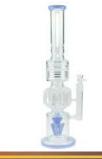

#### C1576

Sophisticated Recycler Bong Height: 19" Sold Individually!

C4112-B

Beaker Base Glass Bong with Color Mouthpiece Height: 16" Thickness: 9 mm Sold Individually!