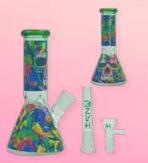

# HAZE GLASS BONG

Mini-A Haze Weed Leaves Bubble base Dab Rig Color: Green Height: 9" Sold Individual!

**Mini-D** Haze Rock Music Bubble Dome Dab Rig Color: Teal Height: 6" Sold Individual!

**Mini-B** Haze 420 Trip Rig Color: Jade Yellow Height: 9" Sold Individual!