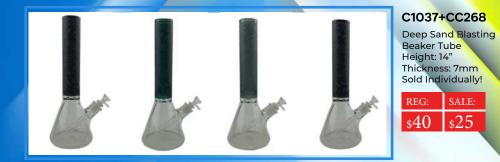

### C1035+CC268

Deep Sand Blasting Beaker Tube Height: 14" Thickness: 7mm Sold Individually!