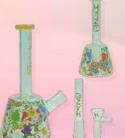

# HAZE GLASS BONG

Mini-A Haze Weed Leaves Bubble base Dab Rig Color: Green Height: 9" Sold Individual!

**Mini-D** Haze Rock Music Bubble Dome Dab Rig Color: Teal Height: 6" Sold Individual!

**Mini-B** Haze 420 Trip Rig Color: Jade Yellow Height: 9" Sold Individual!