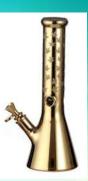

### C1035+CC268

Deep Sand Blasting Beaker Tube Height: 14" Thickness: 7mm Sold Individually!

### C1035+CC268 Dark Blue

Deep Sand Blasting Beaker Tube Height: 14" Color: Dark Blue Thickness: 7mm Sold Individually!