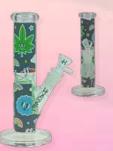

#### C1034+CC268

Beaker Tube with Jade Height: 14" Thickness: 7 mm Sold Individually!

| REG: | SALE: |
|------|-------|
| \$30 | \$20  |