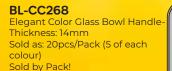

#### **BL-CC269**

Colorful Crystal Chunky Glass Bowl with Handle Thickness: 14mm Sold as: 20pcs/Pack (4 of each colour) Sold by Pack!

\$40

\$60

BL-CC390 Martini Crystal Glass Bowl Thickness: 14mm Sold as: 20pcs/Pack (5 of each colour) Sold by Pack!