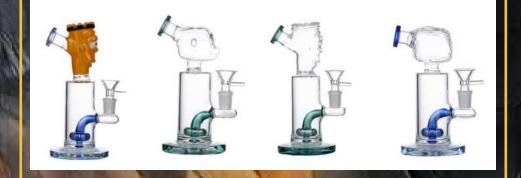

OLLECTION





# AK089

Kush Class Bong Brand Kuch Comes with Bowl Color: Assorted ( Black | Red | Rasta | Blue | Green | Pink) Height: 15" Quantity: 6 Pcs / Box (1 of each colors) 47 Boxes Sold by Box!









# AK2019-10

Glass Bong Brand Xtreme Comes with Bowl – Tree Percolator Color : Assorted (T.black | Purple | Orange | Blue) Height: 16" 8Pcs/Box (2 of each color) Sold by Box!

вох: \$136













## AK050

Beaker Glass Bong Comes with a Colored Mouthpiece and IceCatcher & Bowl Color: Assorted (A-B-C-D-E-F) Height: 7" Quantity: 24 Pcs / Box (4 of each designs) Sold by Box!

EACH: \$144 \$6



# **Gravity Bong**

iravity Bong Brand Xtreme Comes with Bowl Color: Assorted (A-B-C-D-E) Quantity: 15 Pcs / Box (3 of each colors) Sold by Box!

EACH: \$180 \$12



### L88MON BONGS (BO)





## C802

Attractive Bong Designs to elevate your collection of smoking products Material: Glass Size: 7" Design: As in picture Sold Individually!

EACH:

\$12















**XTR-207** 7MM Xtreme Glass



Sold Individually!

# BONGS COLLECTION



# AK062

EACH:

Glass Tree Bong Brand Tree with Bowl Color: Lime Green Height: 15" Bottom: 5.11" Quantity:10 Pcs Sold Individually!





#### XTRZO23 Xtreme Glass Bong Size: 20" Thickness: 7mm Quantity: 9/Box Sold Individually!

EACH:





AKO80 Xtreme Leaf Glass Bo Height: 14" Thickness: 7mm Quantity: 12pc/Box Sold Individually!

EACH: \$**40** 



12A Glass Beaker Bong Hight: 14" Color: Sold Individually!

EACH:

\$18



420 Get High Design Exclusive License Glass Bong Height: 14" Thickness: 7mm Sold Individually!

EACH:



### Adorable Bea