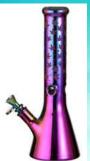

#### C1034+CC268

Beaker Tube with Jade Height: 14" Thickness: 7 mm Sold Individually!

| REG: | SALE: |
|------|-------|
| \$30 | \$20  |