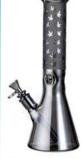

#### C1576

Sophisticated Recycler Bong Height: 19" Sold Individually!

C4112-B

Beaker Base Glass Bong with Color Mouthpiece Height: 16" Thickness: 9 mm Sold Individually!