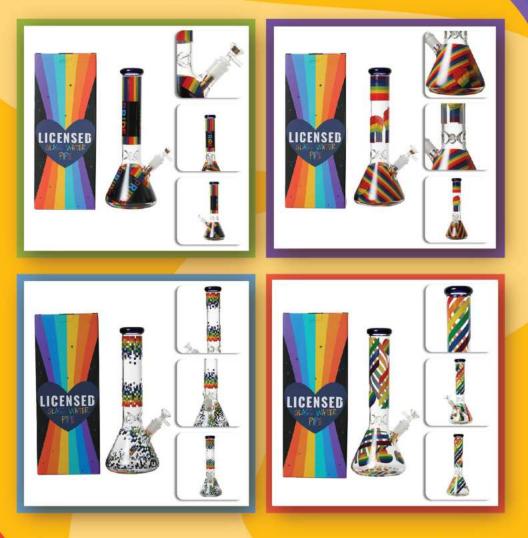

# LGBTQ BONGS

GLASS BEAKER BONG HIGHT: 14" 12PCS/BOX (3 OF EACH DESIGN) SOLD BY BOX!

WHERE THE RAINBOW MEETS THE RED-AND-WHITE SARI.