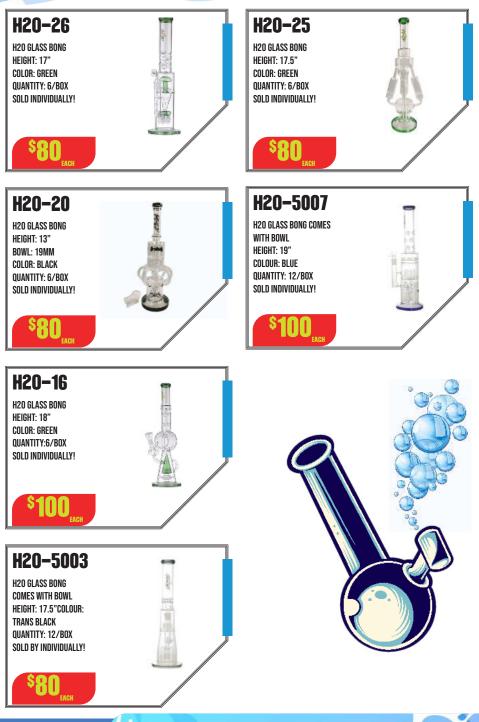

#### C1034+CC268

Beaker Tube with Jade Height: 14" Thickness: 7 mm Sold Individually!

| REG: | SALE: |
|------|-------|
| \$30 | \$20  |

### C1035+CC268

Deep Sand Blasting Beaker Tube Height: 14" Thickness: 7mm Sold Individually!

### C1035+CC268 Dark Blue

Deep Sand Blasting Beaker Tube Height: 14" Color: Dark Blue Thickness: 7mm Sold Individually!

### C1575

Glass Filtering Factory Bong Height: 12" Thickness: Sold Individually!

#### C1576

Sophisticated Recycler Bong Height: 19" Sold Individually!

C4112-B

Beaker Base Glass Bong with Color Mouthpiece Height: 16" Thickness: 9 mm Sold Individually!

### C1556

Honey Comb Recycler Beaker Tube Height: 11" Sold Individually!

# C1548

Accent Straight Beaker Tube with Height: 12" Thickness: 9mm Sold Individually!

### C1579

Rocket Recyler Bong Height: 21" Thickness: Sold Individually!

### C1540

Recycle Beaker Tube with Ball Percolator with Charcoal Black Lip and Base Height: 14" Thickness: 9 mm Sold Individually!

C1555 Recycler Blaze Beaker Tube with Glass Color: Clear Height: 10" Thickness: Sold Individually!