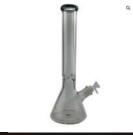

#### C1034+CC268

Beaker Tube with Jade Height: 14" Thickness: 7 mm Sold Individually!

| REG: | SALE: |
|------|-------|
| \$30 | \$20  |

### C1035+CC268

Deep Sand Blasting Beaker Tube Height: 14" Thickness: 7mm Sold Individually!

### C1035+CC268 Dark Blue

Deep Sand Blasting Beaker Tube Height: 14" Color: Dark Blue Thickness: 7mm Sold Individually!