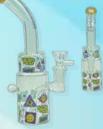

#### C1034+CC268

Beaker Tube with Jade Height: 14" Thickness: 7 mm Sold Individually!

| REG: | SALE: |
|------|-------|
| \$30 | \$20  |

### C1035+CC268

Deep Sand Blasting Beaker Tube Height: 14" Thickness: 7mm Sold Individually!

### C1035+CC268 Dark Blue

Deep Sand Blasting Beaker Tube Height: 14" Color: Dark Blue Thickness: 7mm Sold Individually!