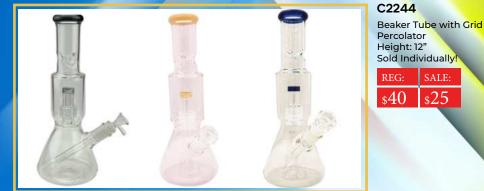

### C1540

Recycle Beaker Tube with Ball Percolator with Charcoal Black Lip and Base Height: 14" Thickness: 9 mm Sold Individually!

C1555 Recycler Blaze Beaker Tube with Glass Color: Clear Height: 10" Thickness: Sold Individually!