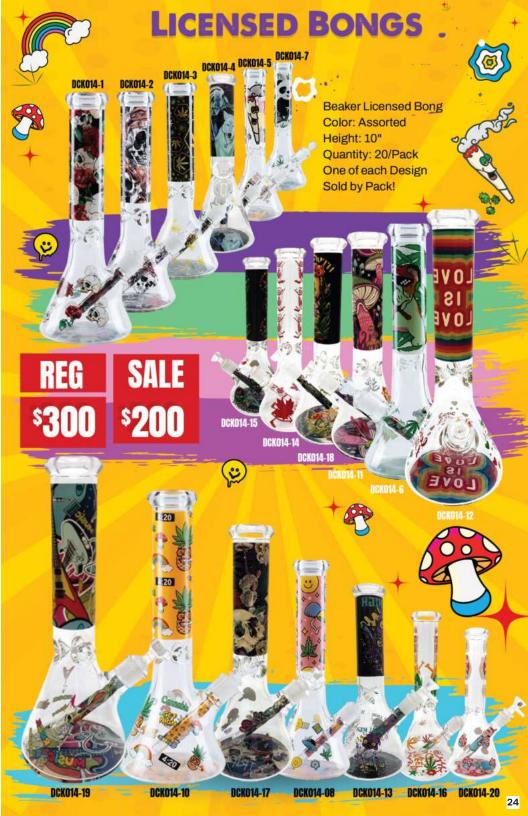

# BONGS COLLECTION

# AK089

Kush Class Bong Brand Kuch Comes with Bowl Color: Assorted ( Black | Red | Rasta | Blue | Green | Pink) Height: 15" Quantity: 6 Pcs / Box (1 of each colors) 47 Boxes Sold by Box!

# AK2019-10

Glass Bong Brand Xtreme Comes with Bowl – Tree Percolator Color : Assorted (T.black | Purple | Orange | Blue) Height: 16" 8Pcs/Box (2 of each color) Sold by Box!

вох: \$136

## AK050

Beaker Glass Bong Comes with a Colored Mouthpiece and IceCatcher & Bowl Color: Assorted (A-B-C-D-E-F) Height: 7" Quantity: 24 Pcs / Box (4 of each designs) Sold by Box!

EACH: \$144 \$6

# **Gravity Bong**

iravity Bong Brand Xtreme Comes with Bowl Color: Assorted (A-B-C-D-E) Quantity: 15 Pcs / Box (3 of each colors) Sold by Box!

EACH: \$180 \$12