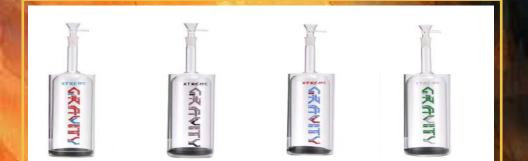

# **Gravity Bong**

iravity Bong Brand Xtreme Comes with Bowl Color: Assorted (A-B-C-D-E) Quantity: 15 Pcs / Box (3 of each colors) Sold by Box!

EACH: \$180 \$12