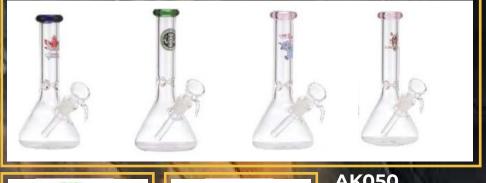

## AK050

Beaker Glass Bong Comes with a Colored Mouthpiece and IceCatcher & Bowl Color: Assorted (A-B-C-D-E-F) Height: 7" Quantity: 24 Pcs / Box (4 of each designs) Sold by Box!

EACH: \$144 \$6