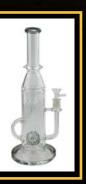

#### C1576

Sophisticated Recycler Bong Height: 19" Sold Individually!

C4112-B

Beaker Base Glass Bong with Color Mouthpiece Height: 16" Thickness: 9 mm Sold Individually!