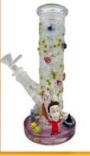

#### C1576

Sophisticated Recycler Bong Height: 19" Sold Individually!

C4112-B

Beaker Base Glass Bong with Color Mouthpiece Height: 16" Thickness: 9 mm Sold Individually!

### C1556

Honey Comb Recycler Beaker Tube Height: 11" Sold Individually!