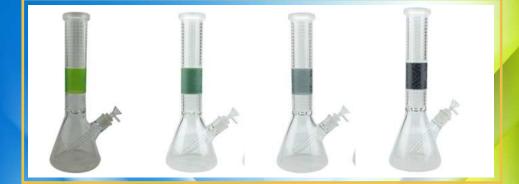

### C1035+CC268

Deep Sand Blasting Beaker Tube Height: 14" Thickness: 7mm Sold Individually!

### C1035+CC268 Dark Blue

Deep Sand Blasting Beaker Tube Height: 14" Color: Dark Blue Thickness: 7mm Sold Individually!