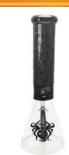

### C1575

Glass Filtering Factory Bong Height: 12" Thickness: Sold Individually!