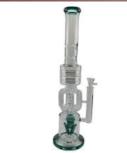

### C1540

Recycle Beaker Tube with Ball Percolator with Charcoal Black Lip and Base Height: 14" Thickness: 9 mm Sold Individually!

C1555 Recycler Blaze Beaker Tube with Glass Color: Clear Height: 10" Thickness: Sold Individually!