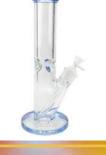

# C1548

Accent Straight Beaker Tube with Height: 12" Thickness: 9mm Sold Individually!