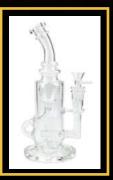

actory Bong Height: 12" Thickness: Sold Individually!











#### C1576

Sophisticated Recycler Bong Height: 19" Sold Individually!









C4112-B

Beaker Base Glass Bong with Color Mouthpiece Height: 16" Thickness: 9 mm Sold Individually!



### C1556

Honey Comb Recycler Beaker Tube Height: 11" Sold Individually!









# C1548

Accent Straight Beaker Tube with Height: 12" Thickness: 9mm Sold Individually!















### C1579

Rocket Recyler Bong Height: 21" Thickness: Sold Individually!



### C1540

Recycle Beaker Tube with Ball Percolator with Charcoal Black Lip and Base Height: 14" Thickness: 9 mm Sold Individually!





C1555 Recycler Blaze Beaker Tube with Glass Color: Clear Height: 10" Thickness: Sold Individually!

| REG: | SALE: |
|------|-------|
| \$30 | \$20  |



# BONGS COLLECTION





# AK089

Kush Class Bong Brand Kuch Comes with Bowl Color: Assorted ( Black | Red | Rasta | Blue | Green | Pink) Height: 15" Quantity: 6 Pcs / Box (1 of each colors) 47 Boxes Sold by Box!









# AK2019-10

Glass Bong Brand Xtreme Comes with Bowl – Tree Percolator Color : Assorted (T.black | Purple | Orange | Blue) Height: 16" 8Pcs/Box (2 of each color) Sold by Box!

вох: \$136













## AK050

Beaker Glass Bong Comes with a Colored Mouthpiece and IceCatcher & Bowl Color: Assorted (A-B-C-D-E-F) Height: 7" Quantity: 24 Pcs / Box (4 of each designs) Sold by Box!

EACH: \$144 \$6



# **Gravity Bong**

iravity Bong Brand Xtreme Comes with Bowl Color: Assorted (A-B-C-D-E) Quantity: 15 Pcs / Box (3 of each colors) Sold by Box!

EACH: \$180 \$12



### L88MON B