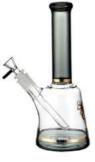

Height: 9" Sold Individual!



Mini-W Haze Glass Bong Zong bong with color lip Color: Purple Height: 9" Sold Individual!



Mini-Y Haze Glass Bong Skull beaker bong with color lip Color: Green Height: 8" Sold Individual!



Mini-Z Haze Class Bong Face Emoji staight tube with color end Color: Pink Height: 9" Sold Individual!



REG:

#### Mini-U Haze Glass Bong Heart Leaf double bubble base bong with color lip Color: Amber Height: 9" Sold Individual!



Mini-X Haze Glass Bong Geometric figure beaker bong with color lip Color: Green Height: 8" Sold Individual!





# BONGS









### **XTR-210**

Xtreme Glass Electro Plated Beaker Bong Height: 13" Sold Individual!



XTR-212 Xtreme color tube Beaker Bong Height: 11" Sold Individual!

| REG: | SALE: |
|------|-------|
| \$35 | \$25  |









### XTR-1008

Xtreme full color painting beaker bong Height: 13" Sold Individual!

| REG: | SALE: |
|------|-------|
| \$40 | \$30  |



#### XTR-1009 Xtreme Glass Bong Vase shape beaker with WIndow - Colour Painting Height: 13" Sold Individual!

| REG: | SALE: |
|------|-------|
| \$40 | \$30  |





# LGBTQ BONGS

GLASS BEAKER BONG HIGHT: 14" 12PCS/BOX (3 OF EACH DESIGN) SOLD BY BOX!





WHERE THE RAINBOW MEETS THE RED-AND-WHITE SARI.



# IND 5"

\$48 \$2 EACH

Bright Colors Assorted Size: 5" Material: Glass Design: Assorted Color: Assorted Quantity: 24Pcs/Pack Sold by Pack!

Vibrant Vibes, Smooth Hits



23

# IND 6" Glass Bong

Bright Colors Assorted Size: 6″ Material: Glass Design: Assorted Color: Assorted Quantity: 24Pcs/Pack Sold by Pack!



vibrant Vibes, Smooth Hits







#