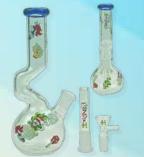

Mini-N Haze Glass Bong Kills Dab rig Color: Teal Height: 8" Sold Individual!

SALE:

REG:

\$20

**Mini-L** Haze Glass Bong ROCK'N'ROLL Rig Color: Teal Height: 8.5" Sold Individual!

Mini-O Haze Glass Bong Leaves Dome Beaker Color: White Height: 9" Sold Individual!