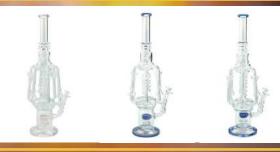

### C1556

Honey Comb Recycler Beaker Tube Height: 11" Sold Individually!

### C1579

Rocket Recyler Bong Height: 21" Thickness: Sold Individually!