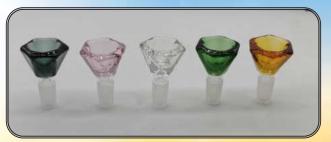

### **BL-CC480**

Colorful Crystal Glass Step Bowl with Handle Thickness: 14mm Sold as: 20pcs/Pack (4 of each colour) Sold by Pack!

BL-CC301 Colorful Crystal Diamond Glass Bowl Thickness: 14mm Sold as: 20pcs/Pack (4 of each colour) Sold by Pack!

#### **BL-CC269**

Colorful Crystal Chunky Glass Bowl with Handle Thickness: 14mm Sold as: 20pcs/Pack (4 of each colour) Sold by Pack!

\$40

\$60

BL-CC390 Martini Crystal Glass Bowl Thickness: 14mm Sold as: 20pcs/Pack (5 of each colour) Sold by Pack!

# GLASS BOWL

BL-CC30

Cone shape glass bowl with handle Thickness: 14mm Sold as: 20pcs/Pack (4 of each colour) Sold by Pack!

BL-CC481 Crystal Diamond Bowl with Color Handle Thickness: 14mm Sold as: 20pcs/Pack (4 of each colour) Sold by Pack!

#### **BL-CC483**

Titz 1 Hole Single Color Boob Bowl Thickness: 14mm Sold as: 20pcs/Pack (5 of each colour) Sold by Pack!

BL-CC482 WigWag Handle Glass Bowl Thickness: 14mm Sold as: 22pcs/Pack (2 of each colour) Sold by Pack!

\$66

\$90

BL-CC250 Blaze Borosilicate Glass Bowl 14mm Thickness: 14mm Sold as: 20pcs/Pack (5 of each colour) Sold by Pack!

| REG: | SALE: |
|------|-------|
| \$40 | \$30  |

BL-CC59 Cone Bowl with Handle Thickness: 14mm Sold Individual!