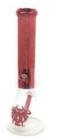

### C1035+CC268

Deep Sand Blasting Beaker Tube Height: 14" Thickness: 7mm Sold Individually!

### C1035+CC268 Dark Blue

Deep Sand Blasting Beaker Tube Height: 14" Color: Dark Blue Thickness: 7mm Sold Individually!