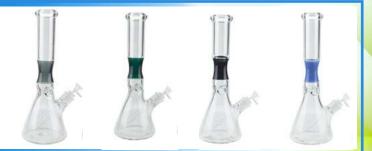

# C1548

Accent Straight Beaker Tube with Height: 12" Thickness: 9mm Sold Individually!