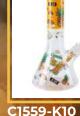

#### C1034+CC268

Beaker Tube with Jade Height: 14" Thickness: 7 mm Sold Individually!

| REG: | SALE: |
|------|-------|
| \$30 | \$20  |