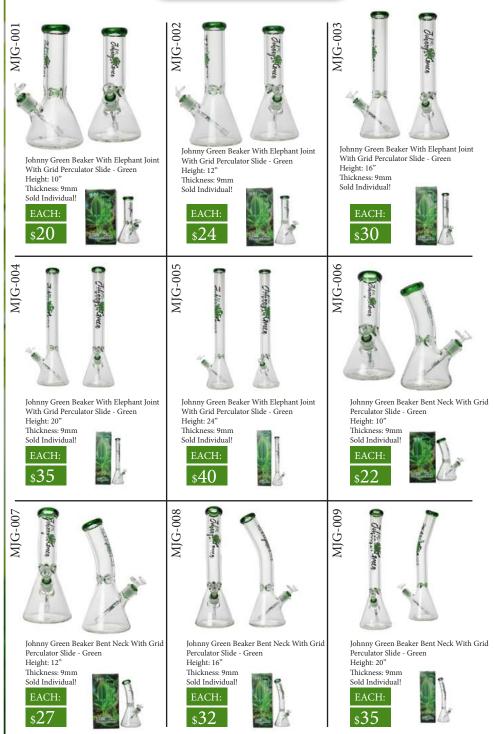

# AK089

Kush Class Bong Brand Kuch Comes with Bowl Color: Assorted ( Black | Red | Rasta | Blue | Green | Pink) Height: 15" Quantity: 6 Pcs / Box (1 of each colors) 47 Boxes Sold by Box!

# AK2019-10

Glass Bong Brand Xtreme Comes with Bowl – Tree Percolator Color : Assorted (T.black | Purple | Orange | Blue) Height: 16" 8Pcs/Box (2 of each color) Sold by Box!

вох: \$136

## AK050

Beaker Glass Bong Comes with a Colored Mouthpiece and IceCatcher & Bowl Color: Assorted (A-B-C-D-E-F) Height: 7" Quantity: 24 Pcs / Box (4 of each designs) Sold by Box!

EACH: \$144 \$6

# **Gravity Bong**

iravity Bong Brand Xtreme Comes with Bowl Color: Assorted (A-B-C-D-E) Quantity: 15 Pcs / Box (3 of each colors) Sold by Box!

EACH: \$180 \$12