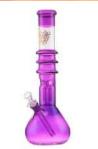

### C1035+CC268 Dark Blue

Deep Sand Blasting Beaker Tube Height: 14" Color: Dark Blue Thickness: 7mm Sold Individually!