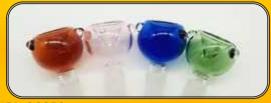

#### **BL-CC269**

Colorful Crystal Chunky Glass Bowl with Handle Thickness: 14mm Sold as: 20pcs/Pack (4 of each colour) Sold by Pack!

\$40

\$60

BL-CC390 Martini Crystal Glass Bowl Thickness: 14mm Sold as: 20pcs/Pack (5 of each colour) Sold by Pack!