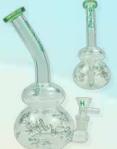

#### C1576

Sophisticated Recycler Bong Height: 19" Sold Individually!

C4112-B

Beaker Base Glass Bong with Color Mouthpiece Height: 16" Thickness: 9 mm Sold Individually!