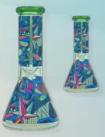

### C1035+CC268 Dark Blue

Deep Sand Blasting Beaker Tube Height: 14" Color: Dark Blue Thickness: 7mm Sold Individually!