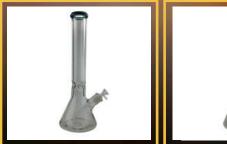

#### C1034+CC268

Beaker Tube with Jade Height: 14" Thickness: 7 mm Sold Individually!

| REG: | SALE: |
|------|-------|
| \$30 | \$20  |

### C1035+CC268

Deep Sand Blasting Beaker Tube Height: 14" Thickness: 7mm Sold Individually!

### C1035+CC268 Dark Blue

Deep Sand Blasting Beaker Tube Height: 14" Color: Dark Blue Thickness: 7mm Sold Individually!