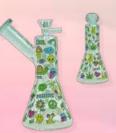

### C1035+CC268

Deep Sand Blasting Beaker Tube Height: 14" Thickness: 7mm Sold Individually!

### C1035+CC268 Dark Blue

Deep Sand Blasting Beaker Tube Height: 14" Color: Dark Blue Thickness: 7mm Sold Individually!