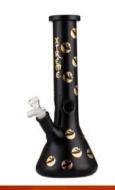

### C1540

Recycle Beaker Tube with Ball Percolator with Charcoal Black Lip and Base Height: 14" Thickness: 9 mm Sold Individually!

C1555 Recycler Blaze Beaker Tube with Glass Color: Clear Height: 10" Thickness: Sold Individually!