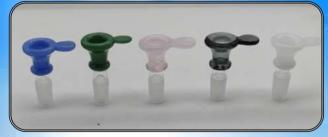

\$66

\$90

BL-CC250 Blaze Borosilicate Glass Bowl 14mm Thickness: 14mm Sold as: 20pcs/Pack (5 of each colour) Sold by Pack!

| REG: | SALE: |
|------|-------|
| \$40 | \$30  |

BL-CC59 Cone Bowl with Handle Thickness: 14mm Sold Individual!