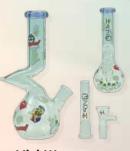

Mini-R Haze Glass Bong Heart Leaf Bubble Base Rig Color: Teal Height: 9" Sold Individual!

**Mini-P** Haze Glass Bong Skulls Bubble Dab Rig Color: Charcoal Black Height: 9" Sold Individual!

Mini-Q Haze Glass Bong Lab Flower Beaker Color: Jade Yellow Height: 9" Sold Individual!